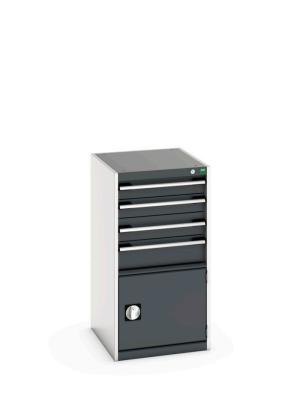

# 40018055. - cubio drawer-door cabinet

#### **Short Description**

cubio drawer-door cabinet with 4 drawers / door WxDxH: 525x650x1000mm

### **Additional Information**

| Drawer load capacity         | 75 kg                 |
|------------------------------|-----------------------|
| Drawer height 1              | 100mm                 |
| Drawer 1 Internal Dimensions | 400mm x 525mm x 80mm  |
| Drawer height 2              | 100mm                 |
| Drawer 2 Internal Dimensions | 400mm x 525mm x 80mm  |
| Drawer height 3              | 125mm                 |
| Drawer 3 Internal Dimensions | 400mm x 525mm x 105mm |
| Drawer height 4              | 150mm                 |
| Drawer 4 Internal Dimensions | 400mm x 525mm x 130mm |
| Door type                    | Perfo                 |
| Door height 1                | 400 mm                |
| Width                        | 525                   |
| Depth                        | 650                   |
| Height                       | 1000                  |
| Customs tariff number        | 94032080              |
| Product material             | Sheet steel           |
| Product surface              | Powder coated         |
|                              |                       |