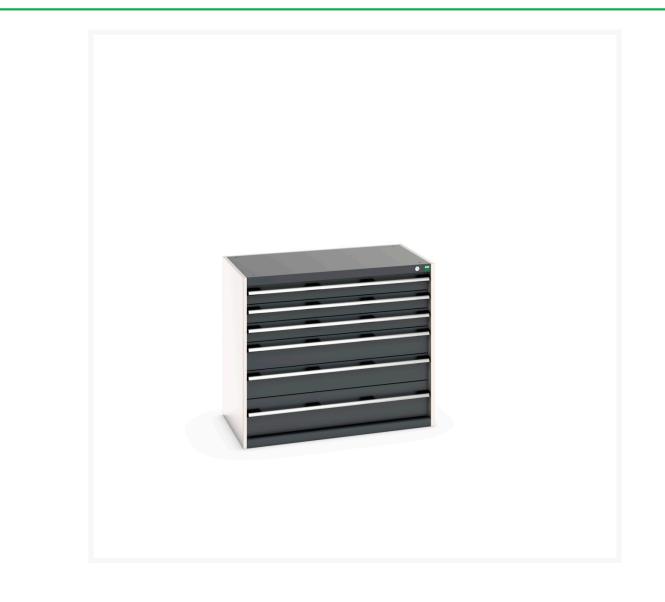

# 40021224. - cubio drawer cabinet

#### **Short Description**

cubio drawer cabinet with 6 drawers (200kg) WxDxH: 1050x650x900mm

### **Additional Information**

| Drawer load capacity         | 200 kg                |
|------------------------------|-----------------------|
| Drawer height 1              | 100mm                 |
| Drawer 1 Internal Dimensions | 925mm x 525mm x 80mm  |
| Drawer height 2              | 100mm                 |
| Drawer 2 Internal Dimensions | 925mm x 525mm x 80mm  |
| Drawer height 3              | 100mm                 |
| Drawer 3 Internal Dimensions | 925mm x 525mm x 80mm  |
| Drawer height 4              | 150mm                 |
| Drawer 4 Internal Dimensions | 925mm x 525mm x 130mm |
| Drawer height 5              | 150mm                 |
| Drawer 5 Internal Dimensions | 925mm x 525mm x 130mm |
| Drawer height 6              | 200mm                 |
| Drawer 6 Internal Dimensions | 925mm x 525mm x 180mm |
| Width                        | 1050                  |
| Depth                        | 650                   |
| Height                       | 900                   |
| Customs tariff number        | 94032080              |
| Product material             | Sheet steel           |
| Product surface              | Powder coated         |
|                              |                       |