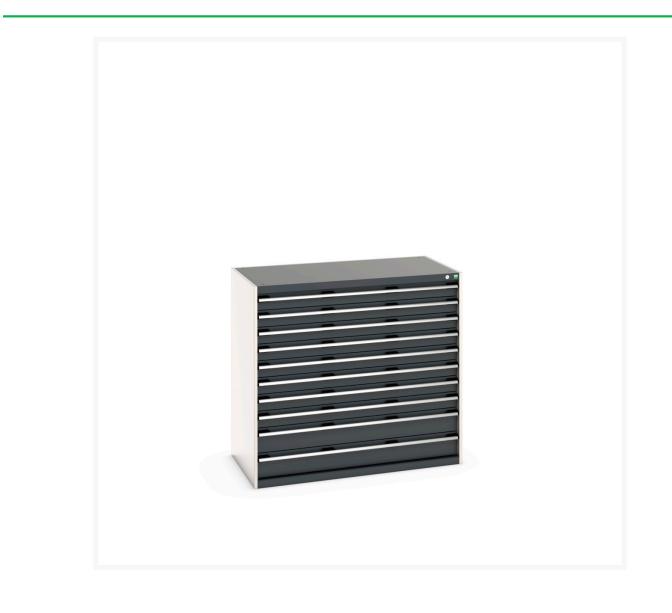

#### **Short Description**

cubio drawer cabinet with 10 drawers WxDxH: 1300x750x1200mm

### **Additional Information**

| Drawer load capacity          | 75 kg                  |
|-------------------------------|------------------------|
| Drawer height 1               | 100mm                  |
| Drawer 1 Internal Dimensions  | 1175mm x 625mm x 80mm  |
| Drawer height 2               | 100mm                  |
| Drawer 2 Internal Dimensions  | 1175mm x 625mm x 80mm  |
| Drawer height 3               | 100mm                  |
| Drawer 3 Internal Dimensions  | 1175mm x 625mm x 80mm  |
| Drawer height 4               | 100mm                  |
| Drawer 4 Internal Dimensions  | 1175mm x 625mm x 80mm  |
| Drawer height 5               | 100mm                  |
| Drawer 5 Internal Dimensions  | 1175mm x 625mm x 80mm  |
| Drawer height 6               | 100mm                  |
| Drawer 6 Internal Dimensions  | 1175mm x 625mm x 80mm  |
| Drawer height 7               | 100mm                  |
| Drawer 7 Internal Dimensions  | 1175mm x 625mm x 80mm  |
| Drawer height 8               | 100mm                  |
| Drawer 8 Internal Dimensions  | 1175mm x 625mm x 80mm  |
| Drawer height 9               | 150mm                  |
| Drawer 9 Internal Dimensions  | 1175mm x 625mm x 130mm |
| Drawer height 10              | 150mm                  |
| Drawer 10 Internal Dimensions | 1175mm x 625mm x 130mm |
| Width                         | 1300                   |
| Depth                         | 750                    |
| Height                        | 1200                   |
| Customs tariff number         | 94032080               |
| Product material              | Sheet steel            |
|                               |                        |