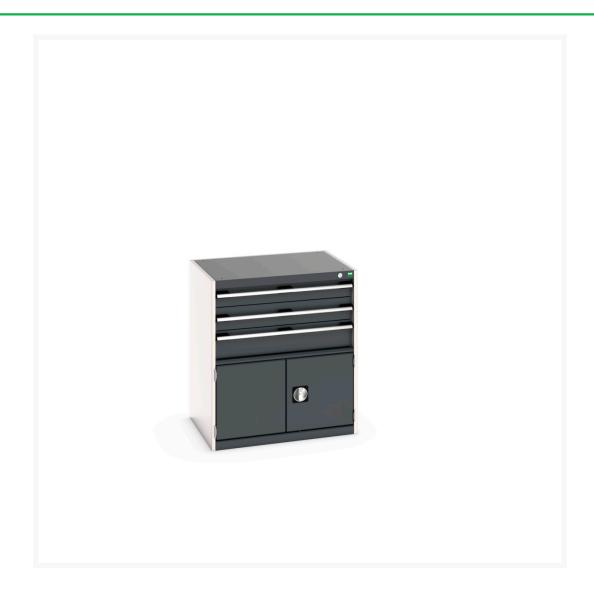

## 40020033. - cubio drawer-door cabinet

### **Short Description**

cubio drawer-door cabinet with 3 drawers / door WxDxH: 800x650x900mm

### **Additional Information**

| Drawer load capacity         | 75 kg                 |
|------------------------------|-----------------------|
| Drawer height 1              | 100mm                 |
| Drawer 1 Internal Dimensions | 675mm x 525mm x 80mm  |
| Drawer height 2              | 125mm                 |
| Drawer 2 Internal Dimensions | 675mm x 525mm x 80mm  |
| Drawer height 3              | 150mm                 |
| Drawer 3 Internal Dimensions | 675mm x 525mm x 130mm |
| Door type                    | Perfo                 |
| Door height 1                | 400 mm                |
| Width                        | 800                   |
| Depth                        | 650                   |
| Height                       | 900                   |
| Customs tariff number        | 94032080              |
| Product material             | Sheet steel           |
| Product surface              | Powder coated         |
|                              |                       |