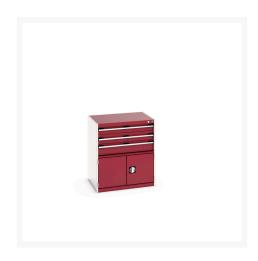

### **Short Description**

cubio drawer-door cabinet with 3 drawers / door WxDxH: 800x650x900mm

### **Additional Information**

| Drawer load capacity         | 75 kg                 |
|------------------------------|-----------------------|
| Drawer height 1              | 100mm                 |
| Drawer 1 Internal Dimensions | 675mm x 525mm x 80mm  |
| Drawer height 2              | 125mm                 |
| Drawer 2 Internal Dimensions | 675mm x 525mm x 80mm  |
| Drawer height 3              | 150mm                 |
| Drawer 3 Internal Dimensions | 675mm x 525mm x 130mm |
| Door type                    | Perfo                 |
| Door height 1                | 400 mm                |
| Width                        | 800                   |
| Depth                        | 650                   |
| Height                       | 900                   |
| Customs tariff number        | 94032080              |
| Product material             | Sheet steel           |
| Product surface              | Powder coated         |
|                              |                       |

| Colour: | Anthracite grey / Anthracite grey |
|---------|-----------------------------------|
|         | Light grey / Anthracite grey      |
|         | Light grey / Gentian blue         |
|         | Light grey / Light grey           |
|         | Light grey / Crimson red          |