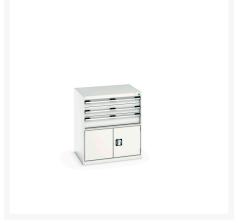

### **Short Description**

cubio drawer-door cabinet with 3 drawers / door WxDxH: 800x650x900mm

### **Additional Information**

| Drawer load capacity         | 75 kg                 |
|------------------------------|-----------------------|
| Drawer height 1              | 100mm                 |
| Drawer 1 Internal Dimensions | 675mm x 525mm x 80mm  |
| Drawer height 2              | 125mm                 |
| Drawer 2 Internal Dimensions | 675mm x 525mm x 80mm  |
| Drawer height 3              | 150mm                 |
| Drawer 3 Internal Dimensions | 675mm x 525mm x 130mm |
| Door type                    | Perfo                 |
| Door height 1                | 400 mm                |
| Width                        | 800                   |
| Depth                        | 650                   |
| Height                       | 900                   |
| Customs tariff number        | 94032080              |
| Product material             | Sheet steel           |
| Product surface              | Powder coated         |
|                              |                       |

| Colour: | Anthracite grey / Anthracite grey |
|---------|-----------------------------------|
|         | Light grey / Anthracite grey      |
|         | Light grey / Gentian blue         |
|         | Light grey / Light grey           |
|         | Light grey / Crimson red          |