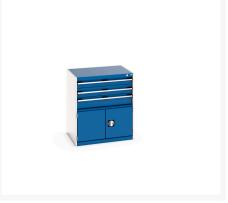

### **Short Description**

cubio drawer-door cabinet with 3 drawers / door WxDxH: 800x650x900mm

### **Additional Information**

| Drawer load capacity         | 75 kg                 |
|------------------------------|-----------------------|
| Drawer height 1              | 100mm                 |
| Drawer 1 Internal Dimensions | 675mm x 525mm x 80mm  |
| Drawer height 2              | 125mm                 |
| Drawer 2 Internal Dimensions | 675mm x 525mm x 80mm  |
| Drawer height 3              | 150mm                 |
| Drawer 3 Internal Dimensions | 675mm x 525mm x 130mm |
| Door type                    | Perfo                 |
| Door height 1                | 400 mm                |
| Width                        | 800                   |
| Depth                        | 650                   |
| Height                       | 900                   |
| Customs tariff number        | 94032080              |
| Product material             | Sheet steel           |
| Product surface              | Powder coated         |
|                              |                       |

| Colour: | Anthracite grey / Anthracite grey |
|---------|-----------------------------------|
|         | Light grey / Anthracite grey      |
|         | Light grey / Gentian blue         |
|         | Light grey / Light grey           |
|         | Light grey / Crimson red          |