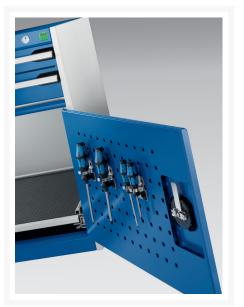

### **Product Images**

### **Additional Information**

| Drawer load capacity         | 75 kg                 |
|------------------------------|-----------------------|
| Drawer height 1              | 100mm                 |
| Drawer 1 Internal Dimensions | 675mm x 525mm x 80mm  |
| Drawer height 2              | 125mm                 |
| Drawer 2 Internal Dimensions | 675mm x 525mm x 80mm  |
| Drawer height 3              | 150mm                 |
| Drawer 3 Internal Dimensions | 675mm x 525mm x 130mm |
| Door type                    | Perfo                 |
| Door height 1                | 400 mm                |
| Width                        | 800                   |
| Depth                        | 650                   |
| Height                       | 900                   |
| Customs tariff number        | 94032080              |
| Product material             | Sheet steel           |
| Product surface              | Powder coated         |
|                              |                       |