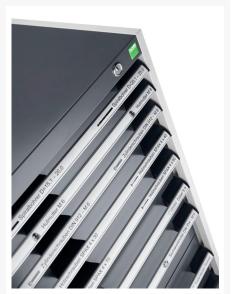

### **Product Images**

### **Additional Information**

| Drawer load capacity         | 75 kg                 |
|------------------------------|-----------------------|
| Drawer height 1              | 100mm                 |
| Drawer 1 Internal Dimensions | 675mm x 525mm x 80mm  |
| Drawer height 2              | 125mm                 |
| Drawer 2 Internal Dimensions | 675mm x 525mm x 80mm  |
| Drawer height 3              | 150mm                 |
| Drawer 3 Internal Dimensions | 675mm x 525mm x 130mm |
| Door type                    | Perfo                 |
| Door height 1                | 400 mm                |
| Width                        | 800                   |
| Depth                        | 650                   |
| Height                       | 900                   |
| Customs tariff number        | 94032080              |
| Product material             | Sheet steel           |
| Product surface              | Powder coated         |
|                              |                       |