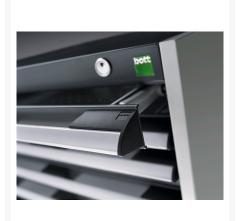

### **Product Images**

### **Additional Information**

| Drawer load capacity         | 75 kg                 |
|------------------------------|-----------------------|
| Drawer height 1              | 100mm                 |
| Drawer 1 Internal Dimensions | 675mm x 525mm x 80mm  |
| Drawer height 2              | 125mm                 |
| Drawer 2 Internal Dimensions | 675mm x 525mm x 80mm  |
| Drawer height 3              | 150mm                 |
| Drawer 3 Internal Dimensions | 675mm x 525mm x 130mm |
| Door type                    | Perfo                 |
| Door height 1                | 400 mm                |
| Width                        | 800                   |
| Depth                        | 650                   |
| Height                       | 900                   |
| Customs tariff number        | 94032080              |
| Product material             | Sheet steel           |
| Product surface              | Powder coated         |
|                              |                       |