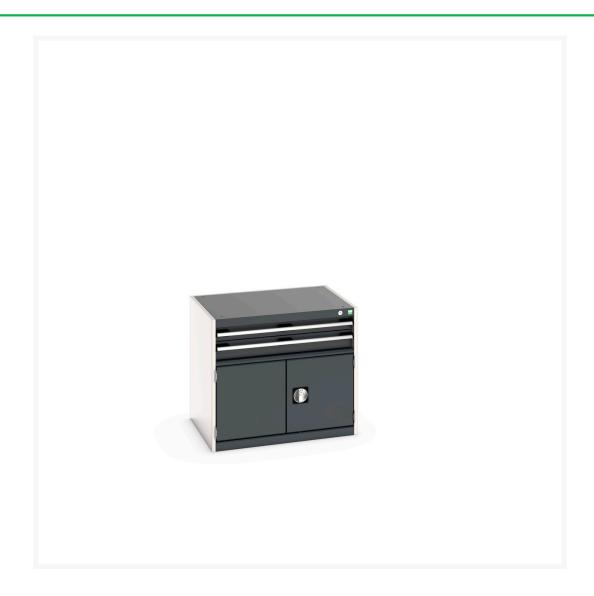

## 40020012. - cubio drawer-door cabinet

#### **Short Description**

cubio drawer-door cabinet with 2 drawers / door (200kg) WxDxH: 800x650x700mm

### **Additional Information**

| Drawer load capacity         | 75 kg                |
|------------------------------|----------------------|
| Drawer height 1              | 75mm                 |
| Drawer 1 Internal Dimensions | 675mm x 525mm x 55mm |
| Drawer height 2              | 100mm                |
| Drawer 2 Internal Dimensions | 675mm x 525mm x 55mm |
| Door type                    | Perfo                |
| Width                        | 800                  |
| Depth                        | 650                  |
| Height                       | 700                  |
| Customs tariff number        | 94032080             |
| Product material             | Sheet steel          |
| Product surface              | Powder coated        |