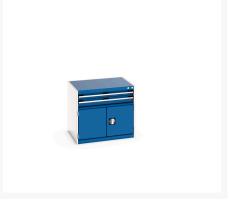

#### **Short Description**

cubio drawer-door cabinet with 2 drawers / door (200kg) WxDxH: 800x650x700mm

# **Product Options**

| Colour: | Light grey / Anthracite grey |
|---------|------------------------------|
|         | Light grey / Gentian blue    |
|         | Light grey / Light grey      |
|         | Light grey / Crimson red     |