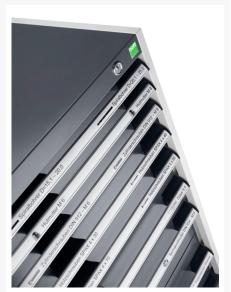

## 40020012. - cubio drawer-door cabinet

#### **Short Description**

cubio drawer-door cabinet with 2 drawers / door (200kg) WxDxH: 800x650x700mm

### **Additional Information**

| Drawer load capacity         | 75 kg                |
|------------------------------|----------------------|
| Drawer height 1              | 75mm                 |
| Drawer 1 Internal Dimensions | 675mm x 525mm x 55mm |
| Drawer height 2              | 100mm                |
| Drawer 2 Internal Dimensions | 675mm x 525mm x 55mm |
| Door type                    | Perfo                |
| Width                        | 800                  |
| Depth                        | 650                  |
| Height                       | 700                  |
| Customs tariff number        | 94032080             |
| Product material             | Sheet steel          |
| Product surface              | Powder coated        |