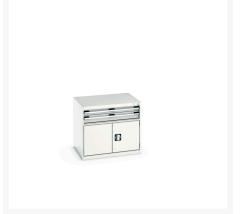

#### **Short Description**

cubio drawer-door cabinet with 2 drawers / door (200kg) WxDxH: 800x650x700mm

# **Product Options**

| Colour: | Light grey / Anthracite grey |
|---------|------------------------------|
|         | Light grey / Gentian blue    |
|         | Light grey / Light grey      |
|         | Light grey / Crimson red     |