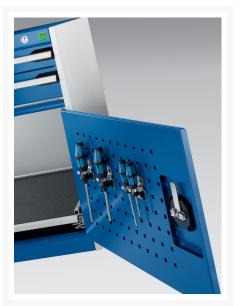

## 40020012. - cubio drawer-door cabinet

#### **Short Description**

cubio drawer-door cabinet with 2 drawers / door (200kg) WxDxH: 800x650x700mm

### **Additional Information**

| Drawer load capacity         | 75 kg                |
|------------------------------|----------------------|
| Drawer height 1              | 75mm                 |
| Drawer 1 Internal Dimensions | 675mm x 525mm x 55mm |
| Drawer height 2              | 100mm                |
| Drawer 2 Internal Dimensions | 675mm x 525mm x 55mm |
| Door type                    | Perfo                |
| Width                        | 800                  |
| Depth                        | 650                  |
| Height                       | 700                  |
| Customs tariff number        | 94032080             |
| Product material             | Sheet steel          |
| Product surface              | Powder coated        |