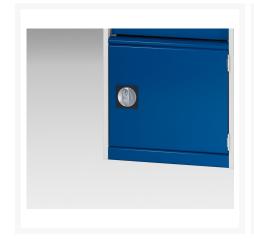

## 40020012. - cubio drawer-door cabinet

#### **Short Description**

cubio drawer-door cabinet with 2 drawers / door (200kg) WxDxH: 800x650x700mm

# **Product Options**

| Colour: | Light grey / Anthracite grey |
|---------|------------------------------|
|         | Light grey / Gentian blue    |
|         | Light grey / Light grey      |
|         | Light grey / Crimson red     |