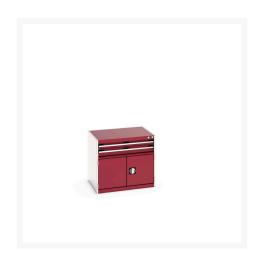

#### **Short Description**

cubio drawer-door cabinet with 2 drawers / door (200kg) WxDxH: 800x650x700mm

# **Product Options**

| Colour: | Light grey / Anthracite grey |
|---------|------------------------------|
|         | Light grey / Gentian blue    |
|         | Light grey / Light grey      |
|         | Light grey / Crimson red     |