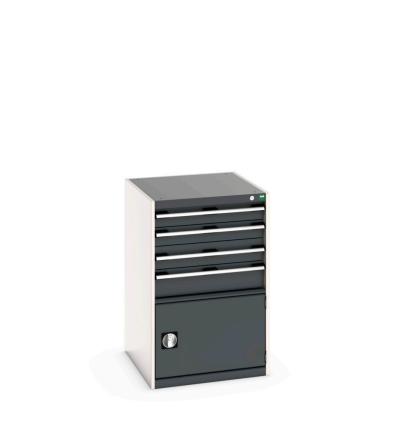

# 40027023. - cubio drawer-door cabinet

#### **Short Description**

cubio drawer-door cabinet with 4 drawers / door WxDxH: 650x750x1000mm

### **Additional Information**

| Drawer load capacity         | 75 kg                 |
|------------------------------|-----------------------|
| Drawer height 1              | 100mm                 |
| Drawer 1 Internal Dimensions | 525mm x 625mm x 80mm  |
| Drawer height 2              | 100mm                 |
| Drawer 2 Internal Dimensions | 525mm x 625mm x 80mm  |
| Drawer height 3              | 125mm                 |
| Drawer 3 Internal Dimensions | 525mm x 625mm x 105mm |
| Drawer height 4              | 150mm                 |
| Drawer 4 Internal Dimensions | 525mm x 625mm x 130mm |
| Door type                    | Perfo                 |
| Door height 1                | 400 mm                |
| Width                        | 650                   |
| Depth                        | 750                   |
| Height                       | 1000                  |
| Customs tariff number        | 94032080              |
| Product material             | Sheet steel           |
| Product surface              | Powder coated         |
|                              |                       |