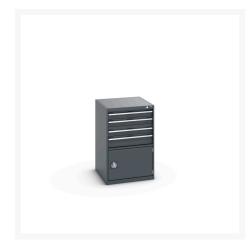

# 40027023. - cubio drawer-door cabinet

#### **Short Description**

cubio drawer-door cabinet with 4 drawers / door WxDxH: 650x750x1000mm

### **Additional Information**

| Drawer load capacity         | 75 kg                 |
|------------------------------|-----------------------|
| Drawer height 1              | 100mm                 |
| Drawer 1 Internal Dimensions | 525mm x 625mm x 80mm  |
| Drawer height 2              | 100mm                 |
| Drawer 2 Internal Dimensions | 525mm x 625mm x 80mm  |
| Drawer height 3              | 125mm                 |
| Drawer 3 Internal Dimensions | 525mm x 625mm x 105mm |
| Drawer height 4              | 150mm                 |
| Drawer 4 Internal Dimensions | 525mm x 625mm x 130mm |
| Door type                    | Perfo                 |
| Door height 1                | 400 mm                |
| Width                        | 650                   |
| Depth                        | 750                   |
| Height                       | 1000                  |
| Customs tariff number        | 94032080              |
| Product material             | Sheet steel           |
| Product surface              | Powder coated         |
|                              |                       |