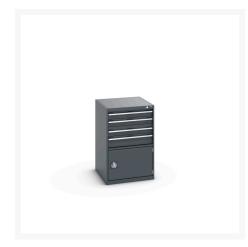

#### **Short Description**

cubio drawer-door cabinet with 4 drawers / door WxDxH: 650x750x1000mm

### **Additional Information**

| Drawer load capacity         | 75 kg                 |
|------------------------------|-----------------------|
| Drawer height 1              | 100mm                 |
| Drawer 1 Internal Dimensions | 525mm x 625mm x 80mm  |
| Drawer height 2              | 100mm                 |
| Drawer 2 Internal Dimensions | 525mm x 625mm x 80mm  |
| Drawer height 3              | 125mm                 |
| Drawer 3 Internal Dimensions | 525mm x 625mm x 105mm |
| Drawer height 4              | 150mm                 |
| Drawer 4 Internal Dimensions | 525mm x 625mm x 130mm |
| Door type                    | Perfo                 |
| Door height 1                | 400 mm                |
| Width                        | 650                   |
| Depth                        | 750                   |
| Height                       | 1000                  |
| Customs tariff number        | 94032080              |
| Product material             | Sheet steel           |
| Product surface              | Powder coated         |
|                              |                       |