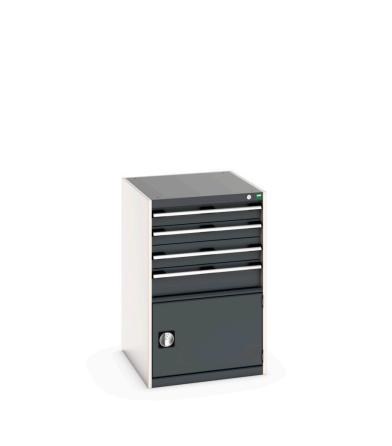

#### **Short Description**

cubio drawer-door cabinet with 4 drawers / door WxDxH: 650x750x1000mm

### **Additional Information**

| Drawer load capacity         | 75 kg                 |
|------------------------------|-----------------------|
| Drawer height 1              | 100mm                 |
| Drawer 1 Internal Dimensions | 525mm x 625mm x 80mm  |
| Drawer height 2              | 100mm                 |
| Drawer 2 Internal Dimensions | 525mm x 625mm x 80mm  |
| Drawer height 3              | 125mm                 |
| Drawer 3 Internal Dimensions | 525mm x 625mm x 105mm |
| Drawer height 4              | 150mm                 |
| Drawer 4 Internal Dimensions | 525mm x 625mm x 130mm |
| Door type                    | Perfo                 |
| Door height 1                | 400 mm                |
| Width                        | 650                   |
| Depth                        | 750                   |
| Height                       | 1000                  |
| Customs tariff number        | 94032080              |
| Product material             | Sheet steel           |
| Product surface              | Powder coated         |
|                              |                       |