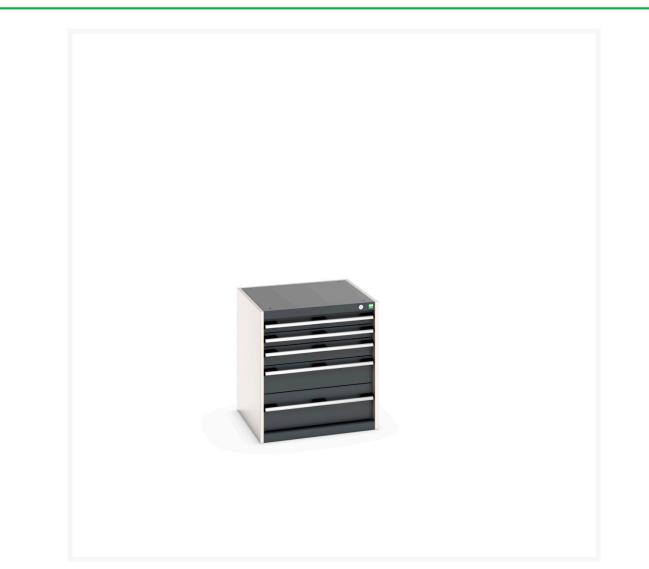

# 40019027. - cubio drawer cabinet

#### **Short Description**

cubio drawer cabinet with 5 drawers WxDxH: 650x650x700mm

### **Additional Information**

| Drawer load capacity         | 75 kg                 |
|------------------------------|-----------------------|
| Drawer height 1              | 75mm                  |
| Drawer 1 Internal Dimensions | 525mm x 525mm x 55mm  |
| Drawer height 2              | 75mm                  |
| Drawer 2 Internal Dimensions | 525mm x 525mm x 55mm  |
| Drawer height 3              | 100mm                 |
| Drawer 3 Internal Dimensions | 525mm x 525mm x 80mm  |
| Drawer height 4              | 150mm                 |
| Drawer 4 Internal Dimensions | 525mm x 525mm x 130mm |
| Drawer height 5              | 200mm                 |
| Drawer 5 Internal Dimensions | 525mm x 525mm x 180mm |
| Width                        | 650                   |
| Depth                        | 650                   |
| Height                       | 700                   |
| Customs tariff number        | 94032080              |
| Product material             | Sheet steel           |
| Product surface              | Powder coated         |
|                              |                       |