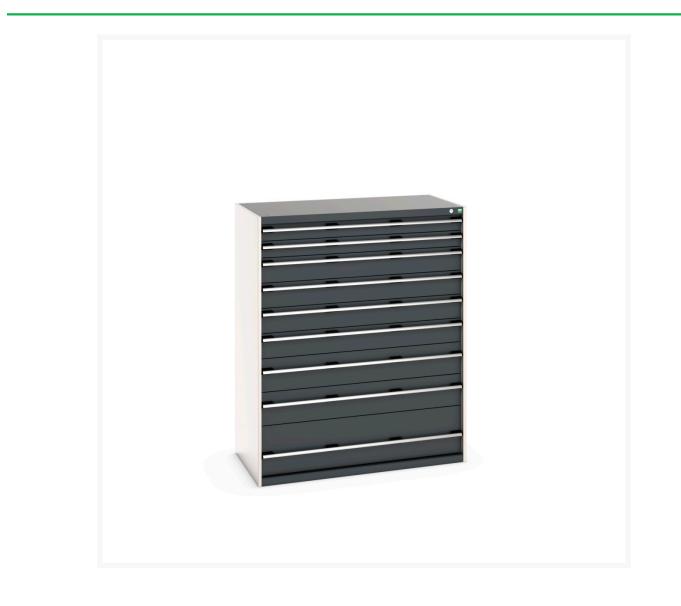

#### **Short Description**

cubio drawer cabinet with 9 drawers (200kg) WxDxH: 1300x750x1600mm

### **Additional Information**

| Drawer load capacity         | 200 kg                 |
|------------------------------|------------------------|
| Drawer height 1              | 100mm                  |
| Drawer 1 Internal Dimensions | 1175mm x 625mm x 80mm  |
| Drawer height 2              | 100mm                  |
| Drawer 2 Internal Dimensions | 1175mm x 625mm x 80mm  |
| Drawer height 3              | 150mm                  |
| Drawer 3 Internal Dimensions | 1175mm x 625mm x 130mm |
| Drawer height 4              | 150mm                  |
| Drawer 4 Internal Dimensions | 1175mm x 625mm x 130mm |
| Drawer height 5              | 150mm                  |
| Drawer 5 Internal Dimensions | 1175mm x 625mm x 130mm |
| Drawer height 6              | 150mm                  |
| Drawer 6 Internal Dimensions | 1175mm x 625mm x 130mm |
| Drawer height 7              | 200mm                  |
| Drawer 7 Internal Dimensions | 1175mm x 625mm x 180mm |
| Drawer height 8              | 200mm                  |
| Drawer 8 Internal Dimensions | 1175mm x 625mm x 180mm |
| Drawer height 9              | 300mm                  |
| Drawer 9 Internal Dimensions | 1175mm x 625mm x 280mm |
| Width                        | 1300                   |
| Depth                        | 750                    |
| Height                       | 1600                   |
| Customs tariff number        | 94032080               |
| Product material             | Sheet steel            |
| Product surface              | Powder coated          |
|                              |                        |