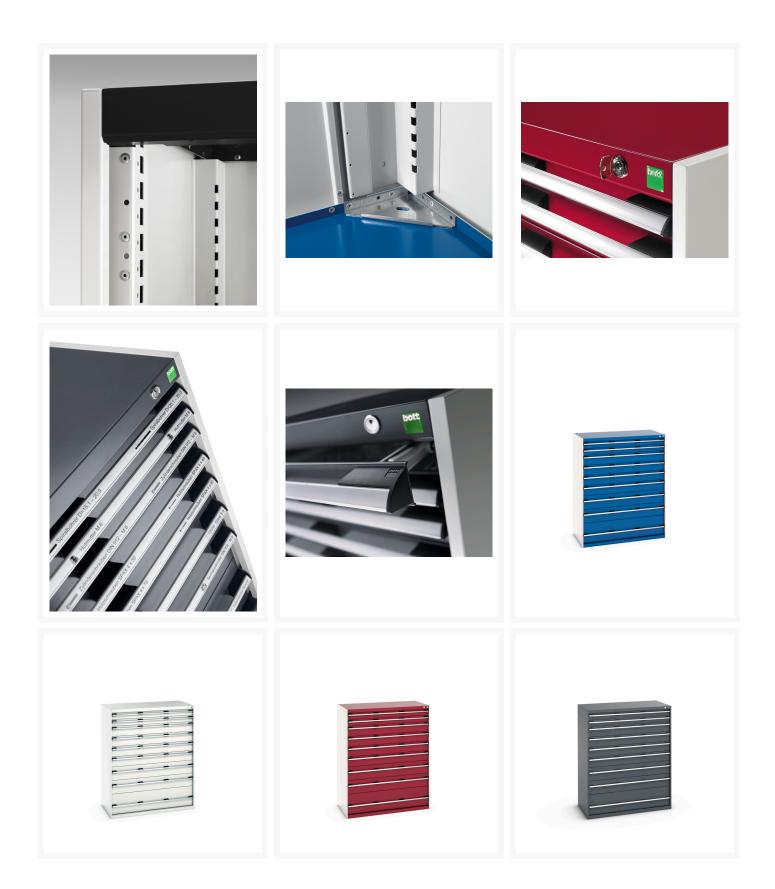

#### **Product Images**

## **Product Options**

| Colour: | Anthracite grey / Anthracite grey |
|---------|-----------------------------------|
|         | Light grey / Anthracite grey      |
|         | Light grey / Gentian blue         |
|         | Light grey / Light grey           |
|         | Light grey / Crimson red          |