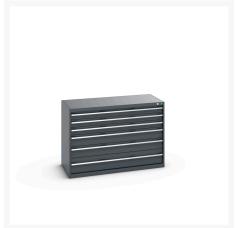

### **Short Description**

cubio drawer cabinet with 6 drawers WxDxH: 1300x650x900mm

### **Additional Information**

| Drawer load capacity         | 75 kg                  |
|------------------------------|------------------------|
| Drawer height 1              | 100mm                  |
| Drawer 1 Internal Dimensions | 1175mm x 525mm x 80mm  |
| Drawer height 2              | 100mm                  |
| Drawer 2 Internal Dimensions | 1175mm x 525mm x 80mm  |
| Drawer height 3              | 100mm                  |
| Drawer 3 Internal Dimensions | 1175mm x 525mm x 80mm  |
| Drawer height 4              | 150mm                  |
| Drawer 4 Internal Dimensions | 1175mm x 525mm x 130mm |
| Drawer height 5              | 150mm                  |
| Drawer 5 Internal Dimensions | 1175mm x 525mm x 130mm |
| Drawer height 6              | 200mm                  |
| Drawer 6 Internal Dimensions | 1175mm x 525mm x 180mm |
| Width                        | 1300                   |
| Depth                        | 650                    |
| Height                       | 900                    |
| Customs tariff number        | 94032080               |
| Product material             | Sheet steel            |
| Product surface              | Powder coated          |

# **Product Options**

| Colour: | Anthracite grey / Anthracite grey |
|---------|-----------------------------------|
|         | Light grey / Anthracite grey      |
|         | Light grey / Gentian blue         |
|         | Light grey / Light grey           |
|         | Light grey / Crimson red          |