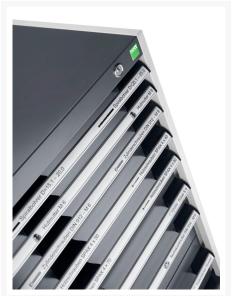

### **Short Description**

cubio drawer cabinet with 6 drawers WxDxH: 1300x650x900mm

### **Additional Information**

| Drawer load capacity         | 75 kg                  |
|------------------------------|------------------------|
| Drawer height 1              | 100mm                  |
| Drawer 1 Internal Dimensions | 1175mm x 525mm x 80mm  |
| Drawer height 2              | 100mm                  |
| Drawer 2 Internal Dimensions | 1175mm x 525mm x 80mm  |
| Drawer height 3              | 100mm                  |
| Drawer 3 Internal Dimensions | 1175mm x 525mm x 80mm  |
| Drawer height 4              | 150mm                  |
| Drawer 4 Internal Dimensions | 1175mm x 525mm x 130mm |
| Drawer height 5              | 150mm                  |
| Drawer 5 Internal Dimensions | 1175mm x 525mm x 130mm |
| Drawer height 6              | 200mm                  |
| Drawer 6 Internal Dimensions | 1175mm x 525mm x 180mm |
| Width                        | 1300                   |
| Depth                        | 650                    |
| Height                       | 900                    |
| Customs tariff number        | 94032080               |
| Product material             | Sheet steel            |
| Product surface              | Powder coated          |