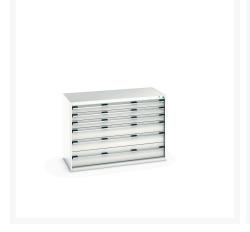

### **Short Description**

cubio drawer cabinet with 6 drawers WxDxH: 1300x650x900mm

# **Product Options**

| Colour: | Anthracite grey / Anthracite grey |
|---------|-----------------------------------|
|         | Light grey / Anthracite grey      |
|         | Light grey / Gentian blue         |
|         | Light grey / Light grey           |
|         | Light grey / Crimson red          |