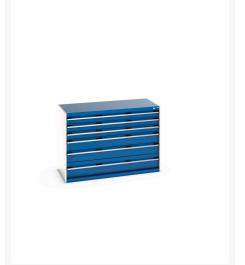

### **Short Description**

cubio drawer cabinet with 6 drawers WxDxH: 1300x650x900mm

# **Product Options**

| Colour: | Anthracite grey / Anthracite grey |
|---------|-----------------------------------|
|         | Light grey / Anthracite grey      |
|         | Light grey / Gentian blue         |
|         | Light grey / Light grey           |
|         | Light grey / Crimson red          |