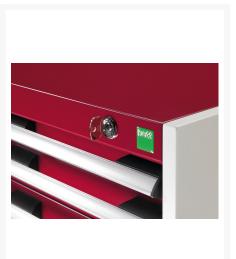

# **Product Options**

| Colour: | Anthracite grey / Anthracite grey |
|---------|-----------------------------------|
|         | Light grey / Anthracite grey      |
|         | Light grey / Gentian blue         |
|         | Light grey / Light grey           |
|         | Light grey / Crimson red          |