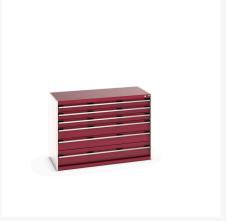

### **Short Description**

cubio drawer cabinet with 6 drawers WxDxH: 1300x650x900mm

### **Additional Information**

| Drawer load capacity         | 75 kg                  |
|------------------------------|------------------------|
| Drawer height 1              | 100mm                  |
| Drawer 1 Internal Dimensions | 1175mm x 525mm x 80mm  |
| Drawer height 2              | 100mm                  |
| Drawer 2 Internal Dimensions | 1175mm x 525mm x 80mm  |
| Drawer height 3              | 100mm                  |
| Drawer 3 Internal Dimensions | 1175mm x 525mm x 80mm  |
| Drawer height 4              | 150mm                  |
| Drawer 4 Internal Dimensions | 1175mm x 525mm x 130mm |
| Drawer height 5              | 150mm                  |
| Drawer 5 Internal Dimensions | 1175mm x 525mm x 130mm |
| Drawer height 6              | 200mm                  |
| Drawer 6 Internal Dimensions | 1175mm x 525mm x 180mm |
| Width                        | 1300                   |
| Depth                        | 650                    |
| Height                       | 900                    |
| Customs tariff number        | 94032080               |
| Product material             | Sheet steel            |
| Product surface              | Powder coated          |

# **Product Options**

| Colour: | Anthracite grey / Anthracite grey |
|---------|-----------------------------------|
|         | Light grey / Anthracite grey      |
|         | Light grey / Gentian blue         |
|         | Light grey / Light grey           |
|         | Light grey / Crimson red          |