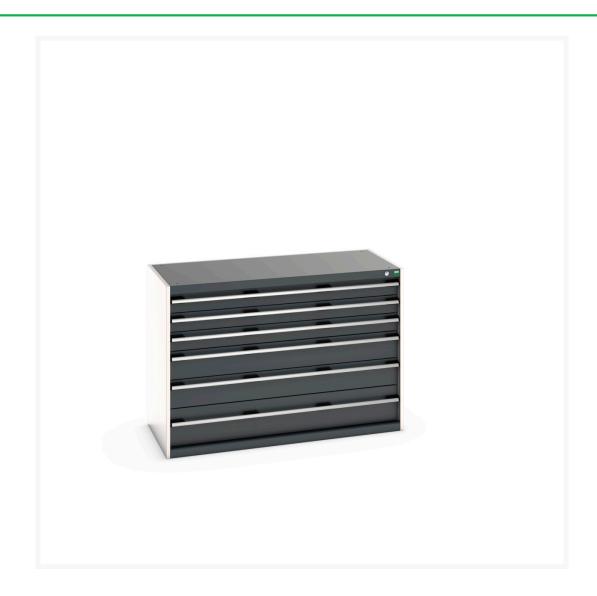

## 40022115. - cubio drawer cabinet

### **Short Description**

cubio drawer cabinet with 6 drawers WxDxH: 1300x650x900mm

### **Additional Information**

| Drawer load capacity         | 75 kg                  |
|------------------------------|------------------------|
| Drawer height 1              | 100mm                  |
| Drawer 1 Internal Dimensions | 1175mm x 525mm x 80mm  |
| Drawer height 2              | 100mm                  |
| Drawer 2 Internal Dimensions | 1175mm x 525mm x 80mm  |
| Drawer height 3              | 100mm                  |
| Drawer 3 Internal Dimensions | 1175mm x 525mm x 80mm  |
| Drawer height 4              | 150mm                  |
| Drawer 4 Internal Dimensions | 1175mm x 525mm x 130mm |
| Drawer height 5              | 150mm                  |
| Drawer 5 Internal Dimensions | 1175mm x 525mm x 130mm |
| Drawer height 6              | 200mm                  |
| Drawer 6 Internal Dimensions | 1175mm x 525mm x 180mm |
| Width                        | 1300                   |
| Depth                        | 650                    |
| Height                       | 900                    |
| Customs tariff number        | 94032080               |
| Product material             | Sheet steel            |
| Product surface              | Powder coated          |