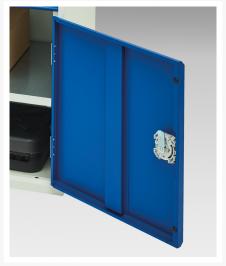

### **Additional Information**

| Drawer load capacity         | 75 kg                 |
|------------------------------|-----------------------|
| Drawer height 1              | 125mm                 |
| Drawer 1 Internal Dimensions | 405mm x 430mm x 100mm |
| Drawer 2 Internal Dimensions | 405mm x 430mm x 100mm |
| Door type                    | Plain                 |
| Door height 1                | 375 mm                |
| Shelf load capacity          | 75kg                  |
| Width                        | 525                   |
| Depth                        | 550                   |
| Height                       | 600                   |
| Customs tariff number        | 94032080              |
| Product material             | Sheet steel           |
| Product surface              | Powder coated         |