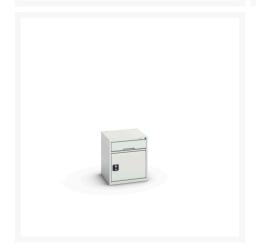

### **Short Description**

verso drawer-door cabinet with 1 drawer / cupboard WxDxH: 525x550x600mm

### **Additional Information**

| Drawer load capacity         | 75 kg                 |
|------------------------------|-----------------------|
| Drawer height 1              | 125mm                 |
| Drawer 1 Internal Dimensions | 405mm x 430mm x 100mm |
| Drawer 2 Internal Dimensions | 405mm x 430mm x 100mm |
| Door type                    | Plain                 |
| Door height 1                | 375 mm                |
| Shelf load capacity          | 75kg                  |
| Width                        | 525                   |
| Depth                        | 550                   |
| Height                       | 600                   |
| Customs tariff number        | 94032080              |
| Product material             | Sheet steel           |
| Product surface              | Powder coated         |

# **Product Options**

| Colour: | Light grey / Anthracite grey |
|---------|------------------------------|
|         | Light grey / Gentian blue    |
|         | Light grey / Light grey      |
|         | Light grey / Crimson red     |