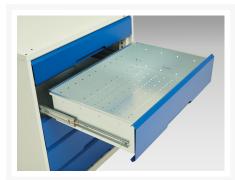

### **Additional Information**

| Drawer load capacity         | 75 kg                 |
|------------------------------|-----------------------|
| Drawer height 1              | 125mm                 |
| Drawer 1 Internal Dimensions | 405mm x 430mm x 100mm |
| Drawer 2 Internal Dimensions | 405mm x 430mm x 100mm |
| Door type                    | Plain                 |
| Door height 1                | 375 mm                |
| Shelf load capacity          | 75kg                  |
| Width                        | 525                   |
| Depth                        | 550                   |
| Height                       | 600                   |
| Customs tariff number        | 94032080              |
| Product material             | Sheet steel           |
| Product surface              | Powder coated         |