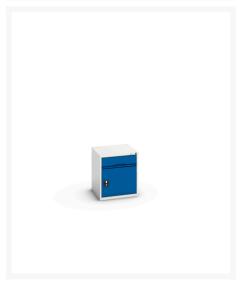

### **Short Description**

verso drawer-door cabinet with 1 drawer / cupboard WxDxH: 525x550x600mm

### **Additional Information**

| Drawer load capacity         | 75 kg                 |
|------------------------------|-----------------------|
| Drawer height 1              | 125mm                 |
| Drawer 1 Internal Dimensions | 405mm x 430mm x 100mm |
| Drawer 2 Internal Dimensions | 405mm x 430mm x 100mm |
| Door type                    | Plain                 |
| Door height 1                | 375 mm                |
| Shelf load capacity          | 75kg                  |
| Width                        | 525                   |
| Depth                        | 550                   |
| Height                       | 600                   |
| Customs tariff number        | 94032080              |
| Product material             | Sheet steel           |
| Product surface              | Powder coated         |

# **Product Options**

| Colour: | Light grey / Anthracite grey |
|---------|------------------------------|
|         | Light grey / Gentian blue    |
|         | Light grey / Light grey      |
|         | Light grey / Crimson red     |