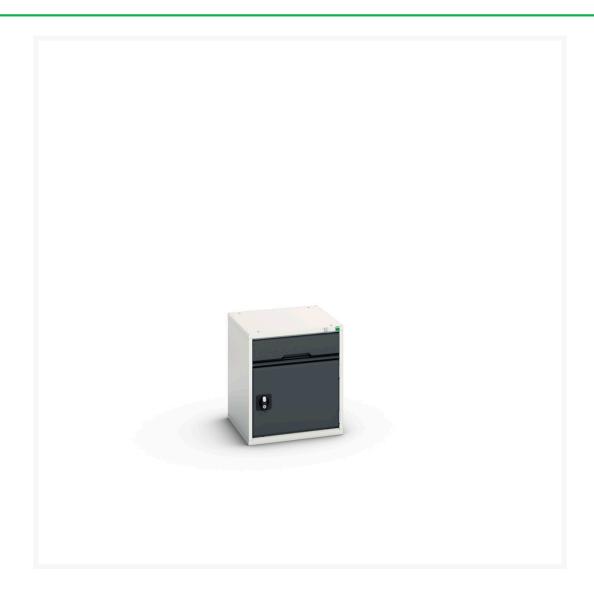

## 16925006. - verso drawer-door cabinet

### **Short Description**

verso drawer-door cabinet with 1 drawer / cupboard WxDxH: 525x550x600mm

### **Additional Information**

| Drawer load capacity         | 75 kg                 |
|------------------------------|-----------------------|
| Drawer height 1              | 125mm                 |
| Drawer 1 Internal Dimensions | 405mm x 430mm x 100mm |
| Drawer 2 Internal Dimensions | 405mm x 430mm x 100mm |
| Door type                    | Plain                 |
| Door height 1                | 375 mm                |
| Shelf load capacity          | 75kg                  |
| Width                        | 525                   |
| Depth                        | 550                   |
| Height                       | 600                   |
| Customs tariff number        | 94032080              |
| Product material             | Sheet steel           |
| Product surface              | Powder coated         |