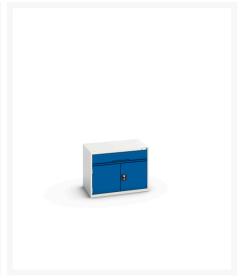

## 16925106. - verso drawer-door cabinet

### **Short Description**

verso drawer-door cabinet with 1 drawer / cupboard WxDxH: 800x550x600mm

## **Product Images**

# **Product Options**

| Colour: | Light grey / Anthracite grey |
|---------|------------------------------|
|         | Light grey / Gentian blue    |
|         | Light grey / Light grey      |
|         | Light grey / Crimson red     |