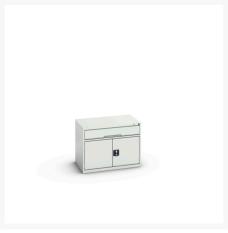

## 16925106. - verso drawer-door cabinet

### **Short Description**

verso drawer-door cabinet with 1 drawer / cupboard WxDxH: 800x550x600mm