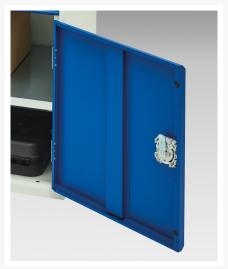

## **Product Images**

## **Additional Information**

| Drawer load capacity 75 kg  Drawer height 1 125mm  Drawer 1 Internal Dimensions 680mm x 430mm x 100mm  Drawer 2 Internal Dimensions 680mm x 430mm x 100mm  Door type Plain  Door height 1 375 mm |
|--------------------------------------------------------------------------------------------------------------------------------------------------------------------------------------------------|
| Drawer 1 Internal Dimensions 680mm x 430mm x 100mm  Drawer 2 Internal Dimensions 680mm x 430mm x 100mm  Door type Plain                                                                          |
| Drawer 2 Internal Dimensions 680mm x 430mm x 100mm  Door type Plain                                                                                                                              |
| Door type Plain                                                                                                                                                                                  |
|                                                                                                                                                                                                  |
| Door height 1                                                                                                                                                                                    |
| Door height 1 375 mm                                                                                                                                                                             |
| Shelf load capacity 75kg                                                                                                                                                                         |
| Width 800                                                                                                                                                                                        |
| Depth 550                                                                                                                                                                                        |
| Height 600                                                                                                                                                                                       |
| Customs tariff number 94032080                                                                                                                                                                   |
| Product material Sheet steel                                                                                                                                                                     |
|                                                                                                                                                                                                  |