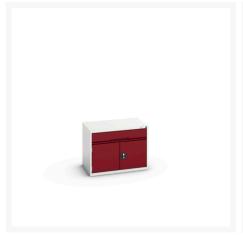

## 16925106. - verso drawer-door cabinet

### **Short Description**

verso drawer-door cabinet with 1 drawer / cupboard WxDxH: 800x550x600mm

## **Product Images**

# **Product Options**

| Colour: | Light grey / Anthracite grey |
|---------|------------------------------|
|         | Light grey / Gentian blue    |
|         | Light grey / Light grey      |
|         | Light grey / Crimson red     |