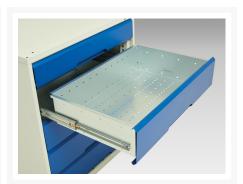

## **Additional Information**

| Drawer load capacity 75 kg  Drawer height 1 125mm  Drawer 1 Internal Dimensions 680mm x 430mm x 100mm  Drawer 2 Internal Dimensions 680mm x 430mm x 100mm  Door type Plain  Door height 1 375 mm |
|--------------------------------------------------------------------------------------------------------------------------------------------------------------------------------------------------|
| Drawer 1 Internal Dimensions 680mm x 430mm x 100mm  Drawer 2 Internal Dimensions 680mm x 430mm x 100mm  Door type Plain                                                                          |
| Drawer 2 Internal Dimensions 680mm x 430mm x 100mm  Door type Plain                                                                                                                              |
| Door type Plain                                                                                                                                                                                  |
|                                                                                                                                                                                                  |
| Door height 1                                                                                                                                                                                    |
| Door height 1 375 mm                                                                                                                                                                             |
| Shelf load capacity 75kg                                                                                                                                                                         |
| Width 800                                                                                                                                                                                        |
| Depth 550                                                                                                                                                                                        |
| Height 600                                                                                                                                                                                       |
| Customs tariff number 94032080                                                                                                                                                                   |
| Product material Sheet steel                                                                                                                                                                     |
|                                                                                                                                                                                                  |