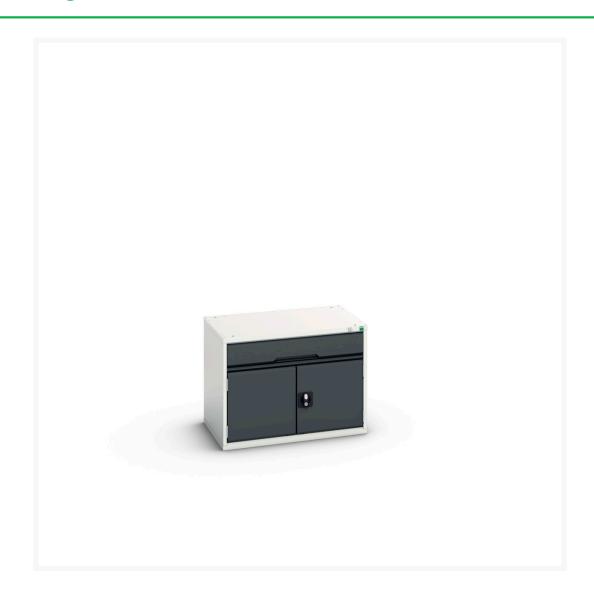

## 16925106. - verso drawer-door cabinet

### **Short Description**

verso drawer-door cabinet with 1 drawer / cupboard WxDxH: 800x550x600mm

## **Additional Information**

| Drawer load capacity 75 kg  Drawer height 1 125mm  Drawer 1 Internal Dimensions 680mm x 430mm x 100mm  Drawer 2 Internal Dimensions 680mm x 430mm x 100mm  Door type Plain  Door height 1 375 mm |
|--------------------------------------------------------------------------------------------------------------------------------------------------------------------------------------------------|
| Drawer 1 Internal Dimensions 680mm x 430mm x 100mm  Drawer 2 Internal Dimensions 680mm x 430mm x 100mm  Door type Plain                                                                          |
| Drawer 2 Internal Dimensions 680mm x 430mm x 100mm  Door type Plain                                                                                                                              |
| Door type Plain                                                                                                                                                                                  |
|                                                                                                                                                                                                  |
| Door height 1                                                                                                                                                                                    |
| Door height 1 375 mm                                                                                                                                                                             |
| Shelf load capacity 75kg                                                                                                                                                                         |
| Width 800                                                                                                                                                                                        |
| Depth 550                                                                                                                                                                                        |
| Height 600                                                                                                                                                                                       |
| Customs tariff number 94032080                                                                                                                                                                   |
| Product material Sheet steel                                                                                                                                                                     |
|                                                                                                                                                                                                  |