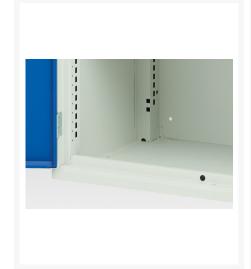

## **Product Images**

## **Additional Information**

| Drawer load capacity 75 kg  Drawer height 1 125mm  Drawer 1 Internal Dimensions 680mm x 430mm x 100mm  Drawer 2 Internal Dimensions 680mm x 430mm x 100mm  Door type Plain  Door height 1 375 mm |
|--------------------------------------------------------------------------------------------------------------------------------------------------------------------------------------------------|
| Drawer 1 Internal Dimensions 680mm x 430mm x 100mm  Drawer 2 Internal Dimensions 680mm x 430mm x 100mm  Door type Plain                                                                          |
| Drawer 2 Internal Dimensions 680mm x 430mm x 100mm  Door type Plain                                                                                                                              |
| Door type Plain                                                                                                                                                                                  |
|                                                                                                                                                                                                  |
| Door height 1                                                                                                                                                                                    |
| Door height 1 375 mm                                                                                                                                                                             |
| Shelf load capacity 75kg                                                                                                                                                                         |
| Width 800                                                                                                                                                                                        |
| Depth 550                                                                                                                                                                                        |
| Height 600                                                                                                                                                                                       |
| Customs tariff number 94032080                                                                                                                                                                   |
| Product material Sheet steel                                                                                                                                                                     |
|                                                                                                                                                                                                  |