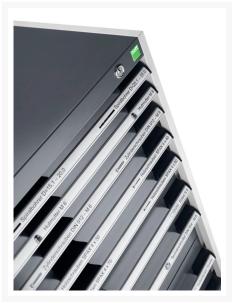

## 40019001. - cubio drawer cabinet

### **Short Description**

cubio drawer cabinet with 1 drawer WxDxH: 650x650x250mm

### **Additional Information**

| Drawer load capacity         | 75 kg                 |
|------------------------------|-----------------------|
| Drawer height 1              | 150mm                 |
| Drawer 1 Internal Dimensions | 525mm x 525mm x 130mm |
| Drawer 2 Internal Dimensions | 525mm x 525mm x 130mm |
| Width                        | 650                   |
| Depth                        | 650                   |
| Height                       | 250                   |
| Customs tariff number        | 94032080              |
| Product material             | Sheet steel           |
| Product surface              | Powder coated         |