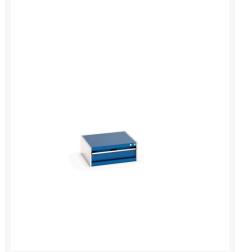

## 40019001. - cubio drawer cabinet

### **Short Description**

cubio drawer cabinet with 1 drawer WxDxH: 650x650x250mm

### **Additional Information**

| Drawer load capacity         | 75 kg                 |
|------------------------------|-----------------------|
| Drawer height 1              | 150mm                 |
| Drawer 1 Internal Dimensions | 525mm x 525mm x 130mm |
| Drawer 2 Internal Dimensions | 525mm x 525mm x 130mm |
| Width                        | 650                   |
| Depth                        | 650                   |
| Height                       | 250                   |
| Customs tariff number        | 94032080              |
| Product material             | Sheet steel           |
| Product surface              | Powder coated         |

# **Product Options**

| Colour: | Anthracite grey / Anthracite grey |
|---------|-----------------------------------|
|         | Light grey / Anthracite grey      |
|         | Light grey / Gentian blue         |
|         | Light grey / Light grey           |
|         | Light grey / Crimson red          |