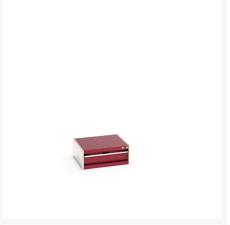

## 40019001. - cubio drawer cabinet

### **Short Description**

cubio drawer cabinet with 1 drawer WxDxH: 650x650x250mm

# **Product Options**

| Colour: | Anthracite grey / Anthracite grey |
|---------|-----------------------------------|
|         | Light grey / Anthracite grey      |
|         | Light grey / Gentian blue         |
|         | Light grey / Light grey           |
|         | Light grey / Crimson red          |