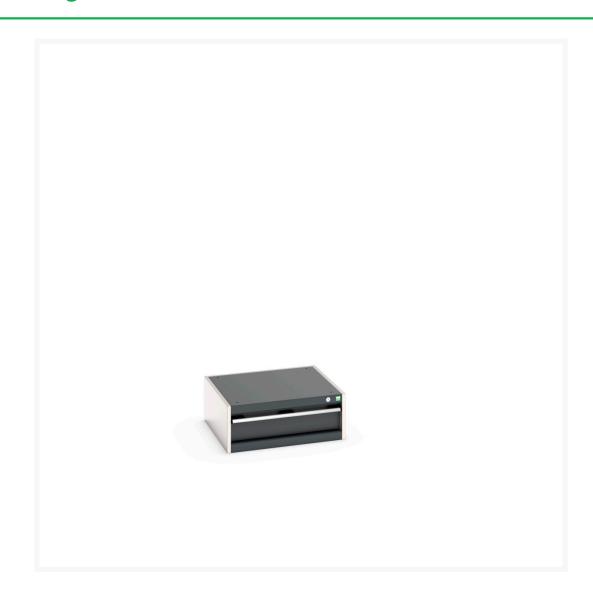

## 40019001. - cubio drawer cabinet

### **Short Description**

cubio drawer cabinet with 1 drawer WxDxH: 650x650x250mm

### **Additional Information**

| Drawer load capacity         | 75 kg                 |
|------------------------------|-----------------------|
| Drawer height 1              | 150mm                 |
| Drawer 1 Internal Dimensions | 525mm x 525mm x 130mm |
| Drawer 2 Internal Dimensions | 525mm x 525mm x 130mm |
| Width                        | 650                   |
| Depth                        | 650                   |
| Height                       | 250                   |
| Customs tariff number        | 94032080              |
| Product material             | Sheet steel           |
| Product surface              | Powder coated         |