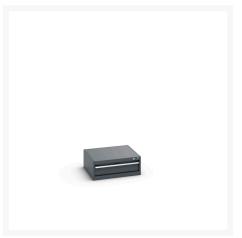

## 40019001. - cubio drawer cabinet

### **Short Description**

cubio drawer cabinet with 1 drawer WxDxH: 650x650x250mm

# **Product Options**

| Colour: | Anthracite grey / Anthracite grey |
|---------|-----------------------------------|
|         | Light grey / Anthracite grey      |
|         | Light grey / Gentian blue         |
|         | Light grey / Light grey           |
|         | Light grey / Crimson red          |