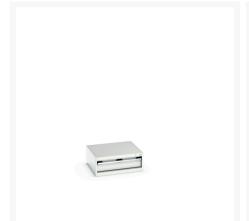

## 40019001. - cubio drawer cabinet

### **Short Description**

cubio drawer cabinet with 1 drawer WxDxH: 650x650x250mm

### **Additional Information**

| Drawer load capacity         | 75 kg                 |
|------------------------------|-----------------------|
| Drawer height 1              | 150mm                 |
| Drawer 1 Internal Dimensions | 525mm x 525mm x 130mm |
| Drawer 2 Internal Dimensions | 525mm x 525mm x 130mm |
| Width                        | 650                   |
| Depth                        | 650                   |
| Height                       | 250                   |
| Customs tariff number        | 94032080              |
| Product material             | Sheet steel           |
| Product surface              | Powder coated         |

# **Product Options**

| Colour: | Anthracite grey / Anthracite grey |
|---------|-----------------------------------|
|         | Light grey / Anthracite grey      |
|         | Light grey / Gentian blue         |
|         | Light grey / Light grey           |
|         | Light grey / Crimson red          |