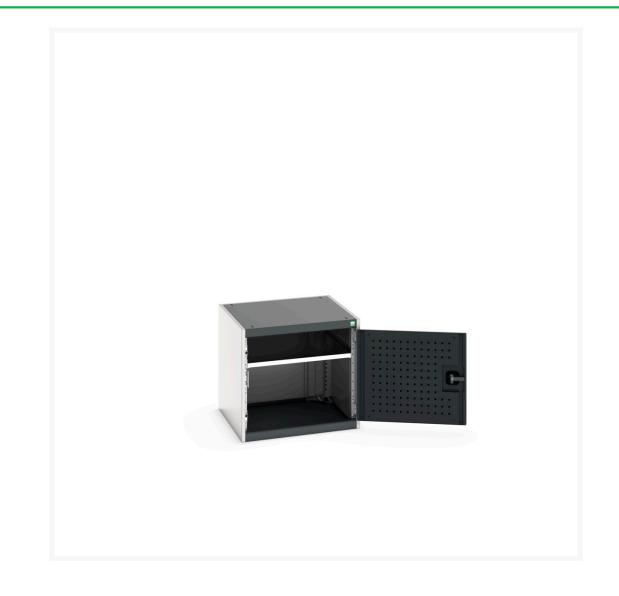

#### **Short Description**

cubio cupboard with perfo door WxDxH: 650x650x600mm

### **Additional Information**

| Door type             | Perfo         |
|-----------------------|---------------|
| Door height 1         | 500 mm        |
| Shelf load capacity   | 100kg         |
| Width                 | 650           |
| Depth                 | 650           |
| Height                | 600           |
| Customs tariff number | 94032080      |
| Product material      | Sheet steel   |
| Product surface       | Powder coated |