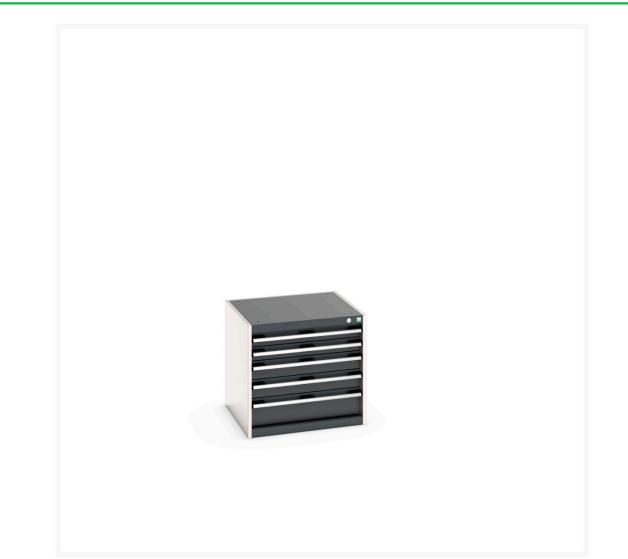

# 40019152. - cubio drawer cabinet

#### **Short Description**

cubio drawer cabinet with 5 drawers WxDxH: 650x650x600mm

### **Additional Information**

| Drawer load capacity         | 75 kg                 |
|------------------------------|-----------------------|
| Drawer height 1              | 75mm                  |
| Drawer 1 Internal Dimensions | 525mm x 525mm x 55mm  |
| Drawer height 2              | 75mm                  |
| Drawer 2 Internal Dimensions | 525mm x 525mm x 55mm  |
| Drawer height 3              | 100mm                 |
| Drawer 3 Internal Dimensions | 525mm x 525mm x 80mm  |
| Drawer height 4              | 100mm                 |
| Drawer 4 Internal Dimensions | 525mm x 525mm x 80mm  |
| Drawer height 5              | 150mm                 |
| Drawer 5 Internal Dimensions | 525mm x 525mm x 130mm |
| Width                        | 650                   |
| Depth                        | 650                   |
| Height                       | 600                   |
| Customs tariff number        | 94032080              |
| Product material             | Sheet steel           |
| Product surface              | Powder coated         |
|                              |                       |