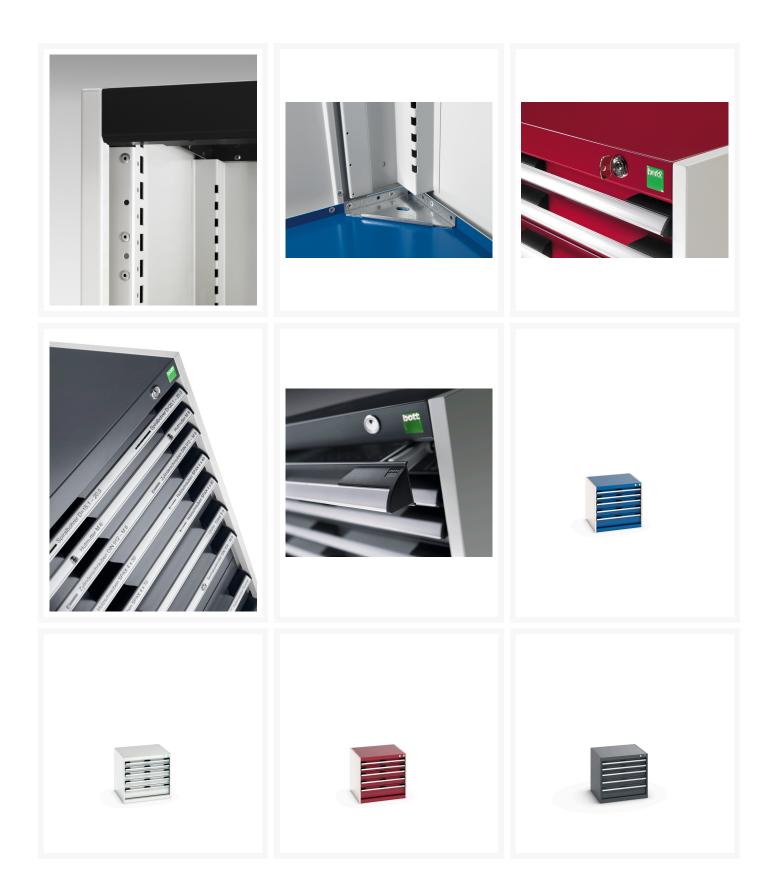

#### **Product Images**

## **Product Options**

| Colour: | Anthracite grey / Anthracite grey |
|---------|-----------------------------------|
|         | Light grey / Anthracite grey      |
|         | Light grey / Gentian blue         |
|         | Light grey / Light grey           |
|         | Light grey / Crimson red          |