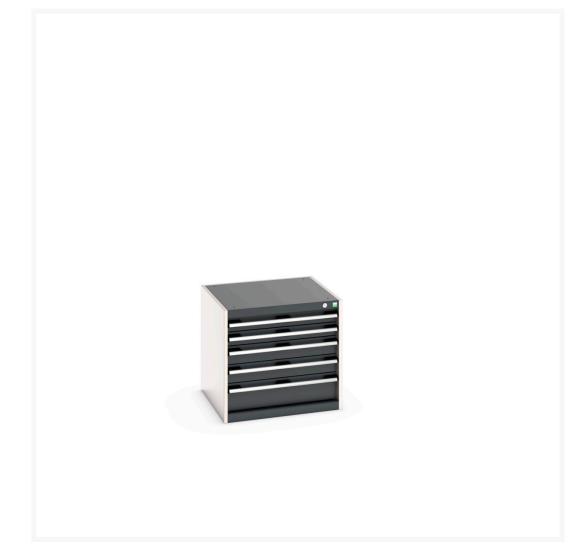

#### **Short Description**

cubio drawer cabinet with 5 drawers WxDxH: 650x650x600mm

### **Additional Information**

| Drawer load capacity         | 75 kg                 |
|------------------------------|-----------------------|
| Drawer height 1              | 75mm                  |
| Drawer 1 Internal Dimensions | 525mm x 525mm x 55mm  |
| Drawer height 2              | 75mm                  |
| Drawer 2 Internal Dimensions | 525mm x 525mm x 55mm  |
| Drawer height 3              | 100mm                 |
| Drawer 3 Internal Dimensions | 525mm x 525mm x 80mm  |
| Drawer height 4              | 100mm                 |
| Drawer 4 Internal Dimensions | 525mm x 525mm x 80mm  |
| Drawer height 5              | 150mm                 |
| Drawer 5 Internal Dimensions | 525mm x 525mm x 130mm |
| Width                        | 650                   |
| Depth                        | 650                   |
| Height                       | 600                   |
| Customs tariff number        | 94032080              |
| Product material             | Sheet steel           |
| Product surface              | Powder coated         |
|                              |                       |