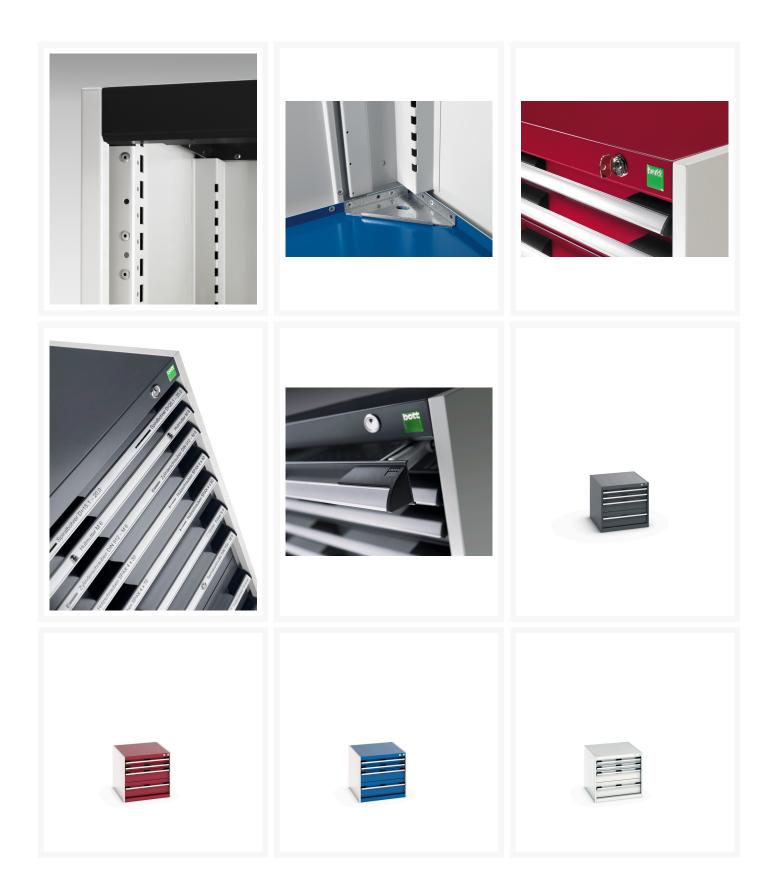

#### **Product Images**

## **Product Options**

| Colour: | Anthracite grey / Anthracite grey |
|---------|-----------------------------------|
|         | Light grey / Anthracite grey      |
|         | Light grey / Gentian blue         |
|         | Light grey / Light grey           |
|         | Light grey / Crimson red          |