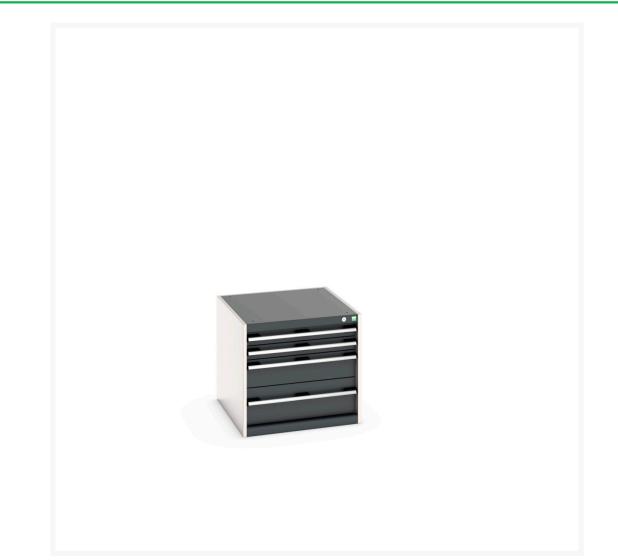

#### **Short Description**

cubio drawer cabinet with 4 drawers WxDxH: 650x750x600mm

### **Additional Information**

| Drawer load capacity         | 75 kg                 |
|------------------------------|-----------------------|
| Drawer height 1              | 75mm                  |
| Drawer 1 Internal Dimensions | 525mm x 625mm x 55mm  |
| Drawer height 2              | 75mm                  |
| Drawer 2 Internal Dimensions | 525mm x 625mm x 55mm  |
| Drawer height 3              | 150mm                 |
| Drawer 3 Internal Dimensions | 525mm x 625mm x 130mm |
| Drawer height 4              | 200mm                 |
| Drawer 4 Internal Dimensions | 525mm x 625mm x 180mm |
| Width                        | 650                   |
| Depth                        | 750                   |
| Height                       | 600                   |
| Customs tariff number        | 94032080              |
| Product material             | Sheet steel           |
| Product surface              | Powder coated         |
|                              |                       |