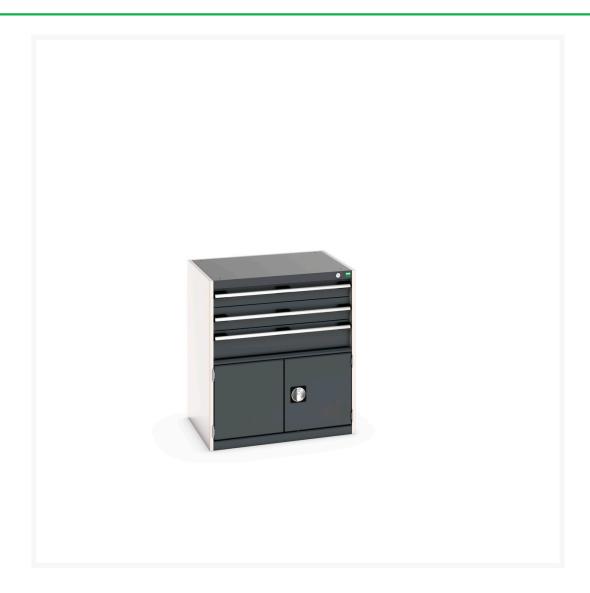

## 40020034. - cubio drawer-door cabinet

### **Short Description**

cubio drawer-door cabinet with 3 drawers / door (200kg) WxDxH: 800x650x900mm

### **Additional Information**

| Drawer load capacity         | 200 kg                |
|------------------------------|-----------------------|
| Drawer height 1              | 100mm                 |
| Drawer 1 Internal Dimensions | 675mm x 525mm x 80mm  |
| Drawer height 2              | 125mm                 |
| Drawer 2 Internal Dimensions | 675mm x 525mm x 80mm  |
| Drawer height 3              | 150mm                 |
| Drawer 3 Internal Dimensions | 675mm x 525mm x 130mm |
| Door type                    | Perfo                 |
| Door height 1                | 400 mm                |
| Width                        | 800                   |
| Depth                        | 650                   |
| Height                       | 900                   |
| Customs tariff number        | 94032080              |
| Product material             | Sheet steel           |
| Product surface              | Powder coated         |
|                              |                       |