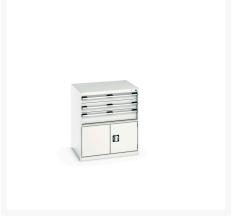

### **Short Description**

cubio drawer-door cabinet with 3 drawers / door (200kg) WxDxH: 800x650x900mm

### **Additional Information**

| Drawer load capacity         | 200 kg                |
|------------------------------|-----------------------|
| Drawer height 1              | 100mm                 |
| Drawer 1 Internal Dimensions | 675mm x 525mm x 80mm  |
| Drawer height 2              | 125mm                 |
| Drawer 2 Internal Dimensions | 675mm x 525mm x 80mm  |
| Drawer height 3              | 150mm                 |
| Drawer 3 Internal Dimensions | 675mm x 525mm x 130mm |
| Door type                    | Perfo                 |
| Door height 1                | 400 mm                |
| Width                        | 800                   |
| Depth                        | 650                   |
| Height                       | 900                   |
| Customs tariff number        | 94032080              |
| Product material             | Sheet steel           |
| Product surface              | Powder coated         |
|                              |                       |

| Colour: | Anthracite grey / Anthracite grey |
|---------|-----------------------------------|
|         | Light grey / Anthracite grey      |
|         | Light grey / Gentian blue         |
|         | Light grey / Light grey           |
|         | Light grey / Crimson red          |