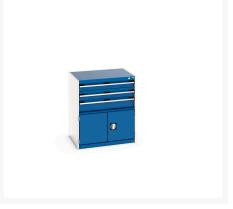

### **Short Description**

cubio drawer-door cabinet with 3 drawers / door (200kg) WxDxH: 800x650x900mm

### **Additional Information**

| Drawer load capacity         | 200 kg                |
|------------------------------|-----------------------|
| Drawer height 1              | 100mm                 |
| Drawer 1 Internal Dimensions | 675mm x 525mm x 80mm  |
| Drawer height 2              | 125mm                 |
| Drawer 2 Internal Dimensions | 675mm x 525mm x 80mm  |
| Drawer height 3              | 150mm                 |
| Drawer 3 Internal Dimensions | 675mm x 525mm x 130mm |
| Door type                    | Perfo                 |
| Door height 1                | 400 mm                |
| Width                        | 800                   |
| Depth                        | 650                   |
| Height                       | 900                   |
| Customs tariff number        | 94032080              |
| Product material             | Sheet steel           |
| Product surface              | Powder coated         |
|                              |                       |

| Colour: | Anthracite grey / Anthracite grey |
|---------|-----------------------------------|
|         | Light grey / Anthracite grey      |
|         | Light grey / Gentian blue         |
|         | Light grey / Light grey           |
|         | Light grey / Crimson red          |