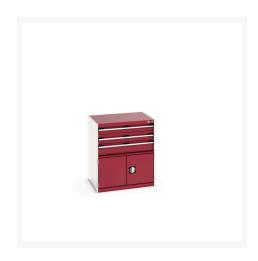

### **Short Description**

cubio drawer-door cabinet with 3 drawers / door (200kg) WxDxH: 800x650x900mm

### **Additional Information**

| Drawer load capacity         | 200 kg                |
|------------------------------|-----------------------|
| Drawer height 1              | 100mm                 |
| Drawer 1 Internal Dimensions | 675mm x 525mm x 80mm  |
| Drawer height 2              | 125mm                 |
| Drawer 2 Internal Dimensions | 675mm x 525mm x 80mm  |
| Drawer height 3              | 150mm                 |
| Drawer 3 Internal Dimensions | 675mm x 525mm x 130mm |
| Door type                    | Perfo                 |
| Door height 1                | 400 mm                |
| Width                        | 800                   |
| Depth                        | 650                   |
| Height                       | 900                   |
| Customs tariff number        | 94032080              |
| Product material             | Sheet steel           |
| Product surface              | Powder coated         |
|                              |                       |

| Colour: | Anthracite grey / Anthracite grey |
|---------|-----------------------------------|
|         | Light grey / Anthracite grey      |
|         | Light grey / Gentian blue         |
|         | Light grey / Light grey           |
|         | Light grey / Crimson red          |