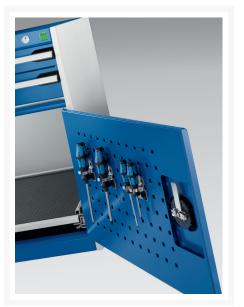

### **Product Images**

### **Additional Information**

| Drawer load capacity         | 200 kg                |
|------------------------------|-----------------------|
| Drawer height 1              | 100mm                 |
| Drawer 1 Internal Dimensions | 675mm x 525mm x 80mm  |
| Drawer height 2              | 125mm                 |
| Drawer 2 Internal Dimensions | 675mm x 525mm x 80mm  |
| Drawer height 3              | 150mm                 |
| Drawer 3 Internal Dimensions | 675mm x 525mm x 130mm |
| Door type                    | Perfo                 |
| Door height 1                | 400 mm                |
| Width                        | 800                   |
| Depth                        | 650                   |
| Height                       | 900                   |
| Customs tariff number        | 94032080              |
| Product material             | Sheet steel           |
| Product surface              | Powder coated         |
|                              |                       |