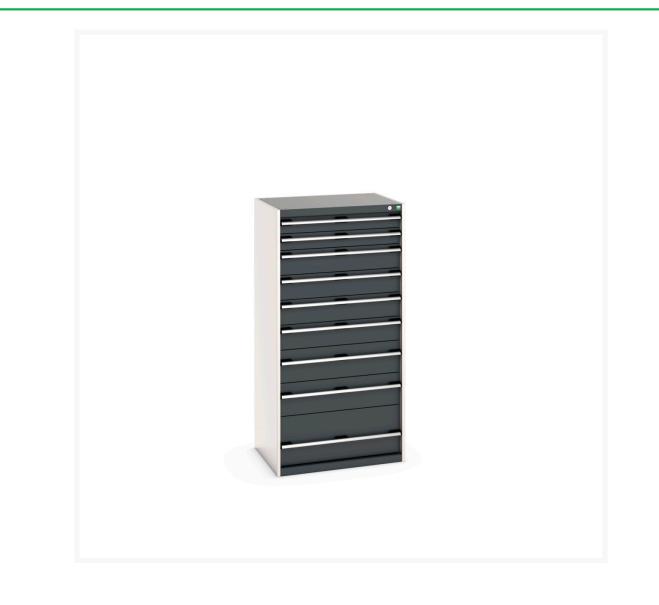

# 40020068. - cubio drawer cabinet

#### **Short Description**

cubio drawer cabinet with 9 drawers (200kg) WxDxH: 800x650x1600mm

### **Additional Information**

| Drawer load capacity         | 200 kg                 |
|------------------------------|------------------------|
| Drawer height 1              | 100mm                  |
| Drawer 1 Internal Dimensions | -125mm x -125mm x 80mm |
| Drawer height 2              | 100mm                  |
| Drawer height 3              | 150mm                  |
| Drawer height 4              | 150mm                  |
| Drawer height 5              | 150mm                  |
| Drawer height 6              | 150mm                  |
| Drawer height 7              | 200mm                  |
| Drawer height 8              | 200mm                  |
| Drawer height 9              | 300mm                  |
| Product material             | Sheet steel            |
| Product surface              | Powder coated          |