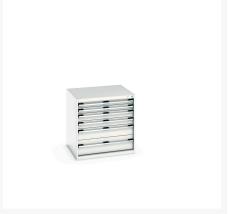

### **Short Description**

cubio drawer cabinet with 6 drawers (200kg) WxDxH: 800x750x800mm

### **Additional Information**

| Drawer load capacity         | 200 kg                |
|------------------------------|-----------------------|
| Drawer height 1              | 75mm                  |
| Drawer 1 Internal Dimensions | 675mm x 625mm x 55mm  |
| Drawer height 2              | 75mm                  |
| Drawer 2 Internal Dimensions | 675mm x 625mm x 55mm  |
| Drawer height 3              | 100mm                 |
| Drawer 3 Internal Dimensions | 675mm x 625mm x 80mm  |
| Drawer height 4              | 100mm                 |
| Drawer 4 Internal Dimensions | 675mm x 625mm x 80mm  |
| Drawer height 5              | 150mm                 |
| Drawer 5 Internal Dimensions | 675mm x 625mm x 130mm |
| Drawer height 6              | 200mm                 |
| Drawer 6 Internal Dimensions | 675mm x 625mm x 180mm |
| Width                        | 800                   |
| Depth                        | 750                   |
| Height                       | 800                   |
| Customs tariff number        | 94032080              |
| Product material             | Sheet steel           |
| Product surface              | Powder coated         |

# **Product Options**

| Colour: | Anthracite grey / Anthracite grey |
|---------|-----------------------------------|
|         | Light grey / Anthracite grey      |
|         | Light grey / Gentian blue         |
|         | Light grey / Light grey           |
|         | Light grey / Crimson red          |