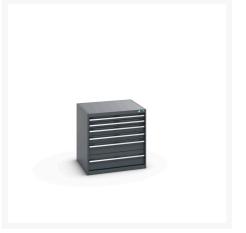

### **Short Description**

cubio drawer cabinet with 6 drawers (200kg) WxDxH: 800x750x800mm

### **Additional Information**

| Drawer load capacity         | 200 kg                |
|------------------------------|-----------------------|
| Drawer height 1              | 75mm                  |
| Drawer 1 Internal Dimensions | 675mm x 625mm x 55mm  |
| Drawer height 2              | 75mm                  |
| Drawer 2 Internal Dimensions | 675mm x 625mm x 55mm  |
| Drawer height 3              | 100mm                 |
| Drawer 3 Internal Dimensions | 675mm x 625mm x 80mm  |
| Drawer height 4              | 100mm                 |
| Drawer 4 Internal Dimensions | 675mm x 625mm x 80mm  |
| Drawer height 5              | 150mm                 |
| Drawer 5 Internal Dimensions | 675mm x 625mm x 130mm |
| Drawer height 6              | 200mm                 |
| Drawer 6 Internal Dimensions | 675mm x 625mm x 180mm |
| Width                        | 800                   |
| Depth                        | 750                   |
| Height                       | 800                   |
| Customs tariff number        | 94032080              |
| Product material             | Sheet steel           |
| Product surface              | Powder coated         |

# **Product Options**

| Colour: | Anthracite grey / Anthracite grey |
|---------|-----------------------------------|
|         | Light grey / Anthracite grey      |
|         | Light grey / Gentian blue         |
|         | Light grey / Light grey           |
|         | Light grey / Crimson red          |