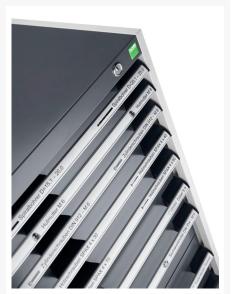

## 40028088. - cubio drawer cabinet

### **Short Description**

cubio drawer cabinet with 6 drawers (200kg) WxDxH: 800x750x800mm

### **Additional Information**

| Drawer load capacity         | 200 kg                |
|------------------------------|-----------------------|
| Drawer height 1              | 75mm                  |
| Drawer 1 Internal Dimensions | 675mm x 625mm x 55mm  |
| Drawer height 2              | 75mm                  |
| Drawer 2 Internal Dimensions | 675mm x 625mm x 55mm  |
| Drawer height 3              | 100mm                 |
| Drawer 3 Internal Dimensions | 675mm x 625mm x 80mm  |
| Drawer height 4              | 100mm                 |
| Drawer 4 Internal Dimensions | 675mm x 625mm x 80mm  |
| Drawer height 5              | 150mm                 |
| Drawer 5 Internal Dimensions | 675mm x 625mm x 130mm |
| Drawer height 6              | 200mm                 |
| Drawer 6 Internal Dimensions | 675mm x 625mm x 180mm |
| Width                        | 800                   |
| Depth                        | 750                   |
| Height                       | 800                   |
| Customs tariff number        | 94032080              |
| Product material             | Sheet steel           |
| Product surface              | Powder coated         |