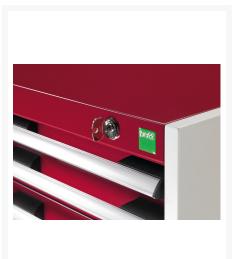

# **Product Options**

| Colour: | Anthracite grey / Anthracite grey |
|---------|-----------------------------------|
|         | Light grey / Anthracite grey      |
|         | Light grey / Gentian blue         |
|         | Light grey / Light grey           |
|         | Light grey / Crimson red          |