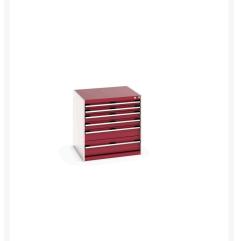

## 40028088. - cubio drawer cabinet

### **Short Description**

cubio drawer cabinet with 6 drawers (200kg) WxDxH: 800x750x800mm

### **Additional Information**

| Drawer load capacity         | 200 kg                |
|------------------------------|-----------------------|
| Drawer height 1              | 75mm                  |
| Drawer 1 Internal Dimensions | 675mm x 625mm x 55mm  |
| Drawer height 2              | 75mm                  |
| Drawer 2 Internal Dimensions | 675mm x 625mm x 55mm  |
| Drawer height 3              | 100mm                 |
| Drawer 3 Internal Dimensions | 675mm x 625mm x 80mm  |
| Drawer height 4              | 100mm                 |
| Drawer 4 Internal Dimensions | 675mm x 625mm x 80mm  |
| Drawer height 5              | 150mm                 |
| Drawer 5 Internal Dimensions | 675mm x 625mm x 130mm |
| Drawer height 6              | 200mm                 |
| Drawer 6 Internal Dimensions | 675mm x 625mm x 180mm |
| Width                        | 800                   |
| Depth                        | 750                   |
| Height                       | 800                   |
| Customs tariff number        | 94032080              |
| Product material             | Sheet steel           |
| Product surface              | Powder coated         |

# **Product Options**

| Colour: | Anthracite grey / Anthracite grey |
|---------|-----------------------------------|
|         | Light grey / Anthracite grey      |
|         | Light grey / Gentian blue         |
|         | Light grey / Light grey           |
|         | Light grey / Crimson red          |