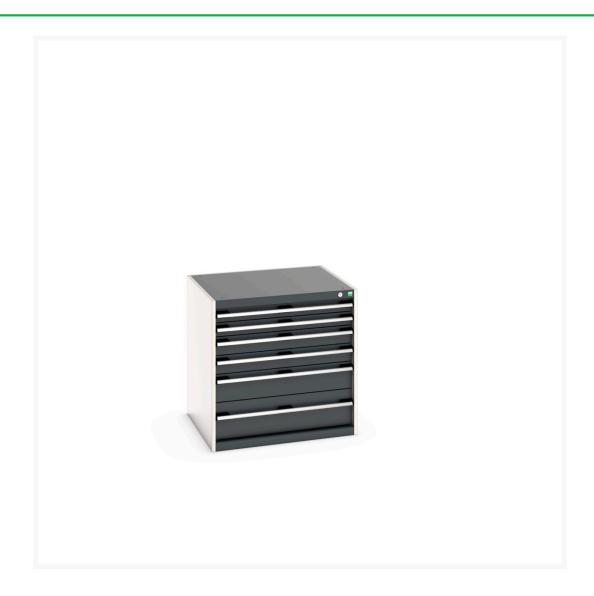

## 40028088. - cubio drawer cabinet

### **Short Description**

cubio drawer cabinet with 6 drawers (200kg) WxDxH: 800x750x800mm

### **Additional Information**

| Drawer load capacity         | 200 kg                |
|------------------------------|-----------------------|
| Drawer height 1              | 75mm                  |
| Drawer 1 Internal Dimensions | 675mm x 625mm x 55mm  |
| Drawer height 2              | 75mm                  |
| Drawer 2 Internal Dimensions | 675mm x 625mm x 55mm  |
| Drawer height 3              | 100mm                 |
| Drawer 3 Internal Dimensions | 675mm x 625mm x 80mm  |
| Drawer height 4              | 100mm                 |
| Drawer 4 Internal Dimensions | 675mm x 625mm x 80mm  |
| Drawer height 5              | 150mm                 |
| Drawer 5 Internal Dimensions | 675mm x 625mm x 130mm |
| Drawer height 6              | 200mm                 |
| Drawer 6 Internal Dimensions | 675mm x 625mm x 180mm |
| Width                        | 800                   |
| Depth                        | 750                   |
| Height                       | 800                   |
| Customs tariff number        | 94032080              |
| Product material             | Sheet steel           |
| Product surface              | Powder coated         |