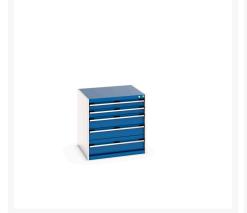

# **Product Options**

| Colour: | Anthracite grey / Anthracite grey |
|---------|-----------------------------------|
|         | Light grey / Anthracite grey      |
|         | Light grey / Gentian blue         |
|         | Light grey / Light grey           |
|         | Light grey / Crimson red          |