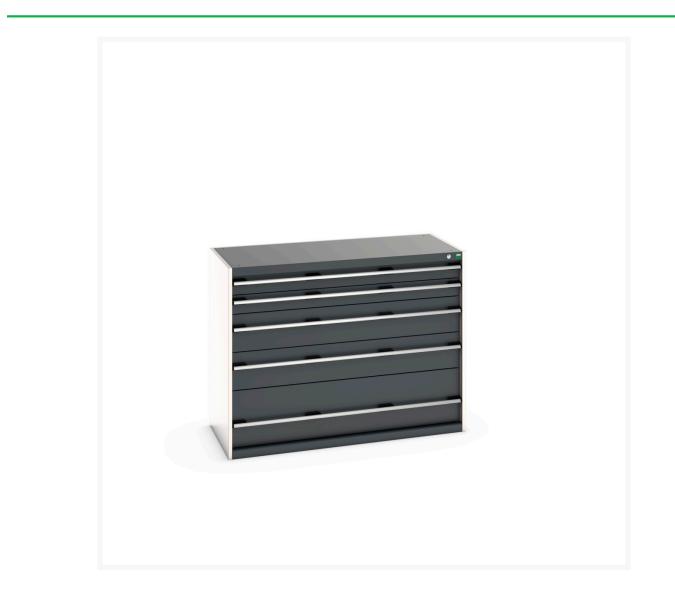

# 40022122. - cubio drawer cabinet

#### **Short Description**

cubio drawer cabinet with 5 drawers (200kg) WxDxH: 1300x650x1000mm

### **Additional Information**

| Drawer load capacity         | 200 kg                 |
|------------------------------|------------------------|
| Drawer height 1              | 100mm                  |
| Drawer 1 Internal Dimensions | -125mm x -125mm x 80mm |
| Drawer height 2              | 100mm                  |
| Drawer height 3              | 200mm                  |
| Drawer height 4              | 200mm                  |
| Drawer height 5              | 300mm                  |
| Product material             | Sheet steel            |
| Product surface              | Powder coated          |