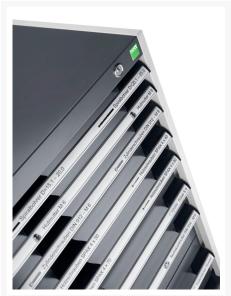

## 40022122. - cubio drawer cabinet

### **Short Description**

cubio drawer cabinet with 5 drawers (200kg) WxDxH: 1300x650x1000mm

### **Additional Information**

| Drawer load capacity         | 200 kg                 |
|------------------------------|------------------------|
| Drawer height 1              | 100mm                  |
| Drawer 1 Internal Dimensions | -125mm x -125mm x 80mm |
| Drawer height 2              | 100mm                  |
| Drawer height 3              | 200mm                  |
| Drawer height 4              | 200mm                  |
| Drawer height 5              | 300mm                  |
| Product material             | Sheet steel            |
| Product surface              | Powder coated          |