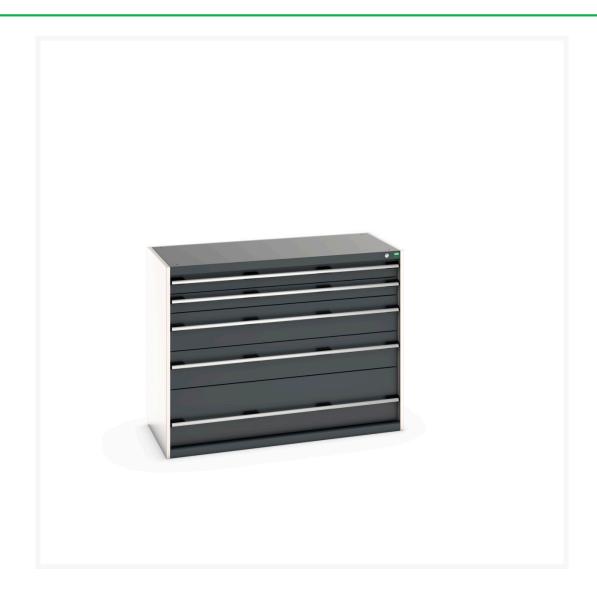

## 40022122. - cubio drawer cabinet

### **Short Description**

cubio drawer cabinet with 5 drawers (200kg) WxDxH: 1300x650x1000mm

### **Additional Information**

| Drawer load capacity         | 200 kg                 |
|------------------------------|------------------------|
| Drawer height 1              | 100mm                  |
| Drawer 1 Internal Dimensions | -125mm x -125mm x 80mm |
| Drawer height 2              | 100mm                  |
| Drawer height 3              | 200mm                  |
| Drawer height 4              | 200mm                  |
| Drawer height 5              | 300mm                  |
| Product material             | Sheet steel            |
| Product surface              | Powder coated          |