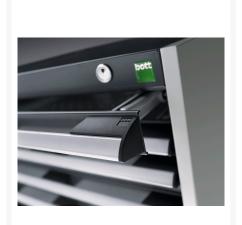

## 40022122. - cubio drawer cabinet

### **Short Description**

cubio drawer cabinet with 5 drawers (200kg) WxDxH: 1300x650x1000mm

### **Additional Information**

| Drawer load capacity         | 200 kg                 |
|------------------------------|------------------------|
| Drawer height 1              | 100mm                  |
| Drawer 1 Internal Dimensions | -125mm x -125mm x 80mm |
| Drawer height 2              | 100mm                  |
| Drawer height 3              | 200mm                  |
| Drawer height 4              | 200mm                  |
| Drawer height 5              | 300mm                  |
| Product material             | Sheet steel            |
| Product surface              | Powder coated          |