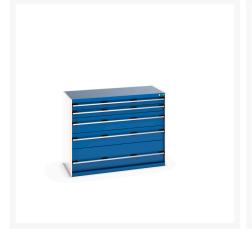

## 40022122. - cubio drawer cabinet

### **Short Description**

cubio drawer cabinet with 5 drawers (200kg) WxDxH: 1300x650x1000mm

# **Product Options**

| Colour: | Anthracite grey / Anthracite grey |
|---------|-----------------------------------|
|         | Light grey / Anthracite grey      |
|         | Light grey / Gentian blue         |
|         | Light grey / Light grey           |
|         | Light grey / Crimson red          |