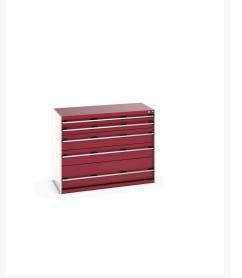

## 40022122. - cubio drawer cabinet

### **Short Description**

cubio drawer cabinet with 5 drawers (200kg) WxDxH: 1300x650x1000mm

# **Product Options**

| Colour: | Anthracite grey / Anthracite grey |
|---------|-----------------------------------|
|         | Light grey / Anthracite grey      |
|         | Light grey / Gentian blue         |
|         | Light grey / Light grey           |
|         | Light grey / Crimson red          |