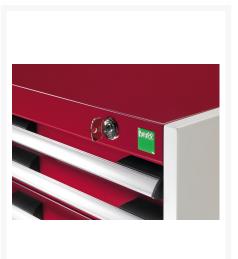

### **Product Images**

# **Product Options**

| Colour: | Anthracite grey / Anthracite grey |
|---------|-----------------------------------|
|         | Light grey / Anthracite grey      |
|         | Light grey / Gentian blue         |
|         | Light grey / Light grey           |
|         | Light grey / Crimson red          |