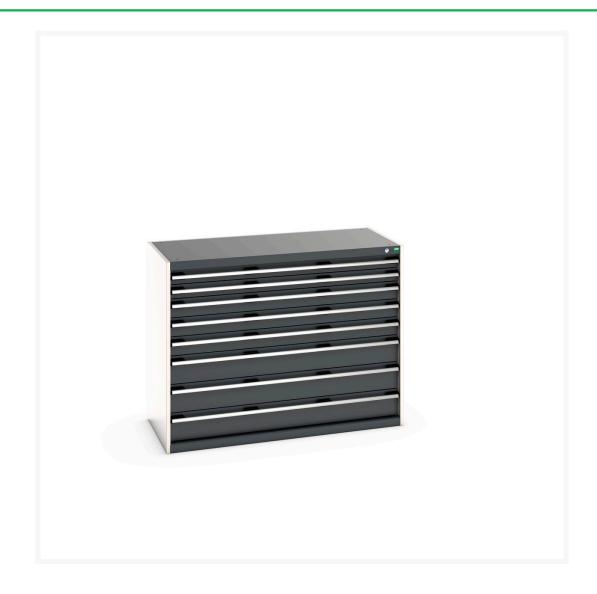

## 40022154. - cubio drawer cabinet

### **Short Description**

cubio drawer cabinet with 8 drawers (200kg) WxDxH: 1300x650x1000mm

### **Additional Information**

| Drawer load capacity         | 200 kg                 |
|------------------------------|------------------------|
| Drawer height 1              | 75mm                   |
| Drawer 1 Internal Dimensions | 1175mm x 525mm x 55mm  |
| Drawer height 2              | 75mm                   |
| Drawer 2 Internal Dimensions | 1175mm x 525mm x 55mm  |
| Drawer height 3              | 100mm                  |
| Drawer 3 Internal Dimensions | 1175mm x 525mm x 80mm  |
| Drawer height 4              | 100mm                  |
| Drawer 4 Internal Dimensions | 1175mm x 525mm x 80mm  |
| Drawer height 5              | 100mm                  |
| Drawer 5 Internal Dimensions | 1175mm x 525mm x 80mm  |
| Drawer height 6              | 150mm                  |
| Drawer 6 Internal Dimensions | 1175mm x 525mm x 130mm |
| Drawer height 7              | 150mm                  |
| Drawer 7 Internal Dimensions | 1175mm x 525mm x 130mm |
| Drawer height 8              | 150mm                  |
| Drawer 8 Internal Dimensions | 1175mm x 525mm x 130mm |
| Width                        | 1300                   |
| Depth                        | 650                    |
| Height                       | 1000                   |
| Customs tariff number        | 94032080               |
| Product material             | Sheet steel            |
| Product surface              | Powder coated          |
|                              |                        |