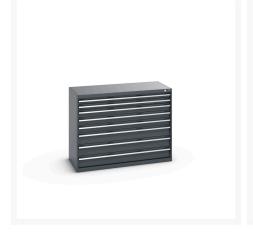

### **Short Description**

cubio drawer cabinet with 8 drawers (200kg) WxDxH: 1300x650x1000mm

### **Additional Information**

| Drawer load capacity         | 200 kg                 |
|------------------------------|------------------------|
| Drawer height 1              | 75mm                   |
| Drawer 1 Internal Dimensions | 1175mm x 525mm x 55mm  |
| Drawer height 2              | 75mm                   |
| Drawer 2 Internal Dimensions | 1175mm x 525mm x 55mm  |
| Drawer height 3              | 100mm                  |
| Drawer 3 Internal Dimensions | 1175mm x 525mm x 80mm  |
| Drawer height 4              | 100mm                  |
| Drawer 4 Internal Dimensions | 1175mm x 525mm x 80mm  |
| Drawer height 5              | 100mm                  |
| Drawer 5 Internal Dimensions | 1175mm x 525mm x 80mm  |
| Drawer height 6              | 150mm                  |
| Drawer 6 Internal Dimensions | 1175mm x 525mm x 130mm |
| Drawer height 7              | 150mm                  |
| Drawer 7 Internal Dimensions | 1175mm x 525mm x 130mm |
| Drawer height 8              | 150mm                  |
| Drawer 8 Internal Dimensions | 1175mm x 525mm x 130mm |
| Width                        | 1300                   |
| Depth                        | 650                    |
| Height                       | 1000                   |
| Customs tariff number        | 94032080               |
| Product material             | Sheet steel            |
| Product surface              | Powder coated          |
|                              |                        |

# **Product Options**

| Colour: | Anthracite grey / Anthracite grey |
|---------|-----------------------------------|
|         | Light grey / Anthracite grey      |
|         | Light grey / Gentian blue         |
|         | Light grey / Light grey           |
|         | Light grey / Crimson red          |