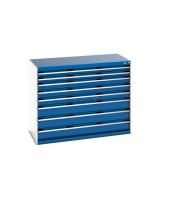

### **Short Description**

cubio drawer cabinet with 8 drawers (200kg) WxDxH: 1300x650x1000mm

### **Additional Information**

| Drawer load capacity         | 200 kg                 |
|------------------------------|------------------------|
| Drawer height 1              | 75mm                   |
| Drawer 1 Internal Dimensions | 1175mm x 525mm x 55mm  |
| Drawer height 2              | 75mm                   |
| Drawer 2 Internal Dimensions | 1175mm x 525mm x 55mm  |
| Drawer height 3              | 100mm                  |
| Drawer 3 Internal Dimensions | 1175mm x 525mm x 80mm  |
| Drawer height 4              | 100mm                  |
| Drawer 4 Internal Dimensions | 1175mm x 525mm x 80mm  |
| Drawer height 5              | 100mm                  |
| Drawer 5 Internal Dimensions | 1175mm x 525mm x 80mm  |
| Drawer height 6              | 150mm                  |
| Drawer 6 Internal Dimensions | 1175mm x 525mm x 130mm |
| Drawer height 7              | 150mm                  |
| Drawer 7 Internal Dimensions | 1175mm x 525mm x 130mm |
| Drawer height 8              | 150mm                  |
| Drawer 8 Internal Dimensions | 1175mm x 525mm x 130mm |
| Width                        | 1300                   |
| Depth                        | 650                    |
| Height                       | 1000                   |
| Customs tariff number        | 94032080               |
| Product material             | Sheet steel            |
| Product surface              | Powder coated          |
|                              |                        |

# **Product Options**

| Colour: | Anthracite grey / Anthracite grey |
|---------|-----------------------------------|
|         | Light grey / Anthracite grey      |
|         | Light grey / Gentian blue         |
|         | Light grey / Light grey           |
|         | Light grey / Crimson red          |