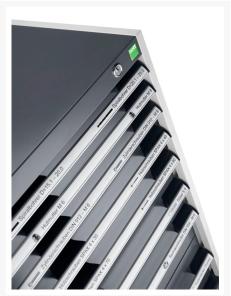

### **Short Description**

cubio drawer cabinet with 8 drawers (200kg) WxDxH: 1300x650x1000mm

### **Additional Information**

| Drawer load capacity         | 200 kg                 |
|------------------------------|------------------------|
| Drawer height 1              | 75mm                   |
| Drawer 1 Internal Dimensions | 1175mm x 525mm x 55mm  |
| Drawer height 2              | 75mm                   |
| Drawer 2 Internal Dimensions | 1175mm x 525mm x 55mm  |
| Drawer height 3              | 100mm                  |
| Drawer 3 Internal Dimensions | 1175mm x 525mm x 80mm  |
| Drawer height 4              | 100mm                  |
| Drawer 4 Internal Dimensions | 1175mm x 525mm x 80mm  |
| Drawer height 5              | 100mm                  |
| Drawer 5 Internal Dimensions | 1175mm x 525mm x 80mm  |
| Drawer height 6              | 150mm                  |
| Drawer 6 Internal Dimensions | 1175mm x 525mm x 130mm |
| Drawer height 7              | 150mm                  |
| Drawer 7 Internal Dimensions | 1175mm x 525mm x 130mm |
| Drawer height 8              | 150mm                  |
| Drawer 8 Internal Dimensions | 1175mm x 525mm x 130mm |
| Width                        | 1300                   |
| Depth                        | 650                    |
| Height                       | 1000                   |
| Customs tariff number        | 94032080               |
| Product material             | Sheet steel            |
| Product surface              | Powder coated          |
|                              |                        |