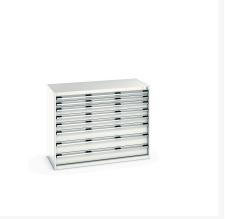

### **Short Description**

cubio drawer cabinet with 8 drawers (200kg) WxDxH: 1300x650x1000mm

### **Additional Information**

| Drawer load capacity         | 200 kg                 |
|------------------------------|------------------------|
| Drawer height 1              | 75mm                   |
| Drawer 1 Internal Dimensions | 1175mm x 525mm x 55mm  |
| Drawer height 2              | 75mm                   |
| Drawer 2 Internal Dimensions | 1175mm x 525mm x 55mm  |
| Drawer height 3              | 100mm                  |
| Drawer 3 Internal Dimensions | 1175mm x 525mm x 80mm  |
| Drawer height 4              | 100mm                  |
| Drawer 4 Internal Dimensions | 1175mm x 525mm x 80mm  |
| Drawer height 5              | 100mm                  |
| Drawer 5 Internal Dimensions | 1175mm x 525mm x 80mm  |
| Drawer height 6              | 150mm                  |
| Drawer 6 Internal Dimensions | 1175mm x 525mm x 130mm |
| Drawer height 7              | 150mm                  |
| Drawer 7 Internal Dimensions | 1175mm x 525mm x 130mm |
| Drawer height 8              | 150mm                  |
| Drawer 8 Internal Dimensions | 1175mm x 525mm x 130mm |
| Width                        | 1300                   |
| Depth                        | 650                    |
| Height                       | 1000                   |
| Customs tariff number        | 94032080               |
| Product material             | Sheet steel            |
| Product surface              | Powder coated          |
|                              |                        |

# **Product Options**

| Colour: | Anthracite grey / Anthracite grey |
|---------|-----------------------------------|
|         | Light grey / Anthracite grey      |
|         | Light grey / Gentian blue         |
|         | Light grey / Light grey           |
|         | Light grey / Crimson red          |