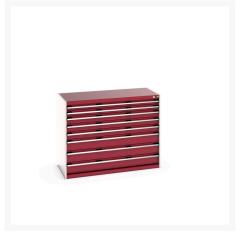

### **Short Description**

cubio drawer cabinet with 8 drawers (200kg) WxDxH: 1300x650x1000mm

### **Additional Information**

| Drawer load capacity         | 200 kg                 |
|------------------------------|------------------------|
| Drawer height 1              | 75mm                   |
| Drawer 1 Internal Dimensions | 1175mm x 525mm x 55mm  |
| Drawer height 2              | 75mm                   |
| Drawer 2 Internal Dimensions | 1175mm x 525mm x 55mm  |
| Drawer height 3              | 100mm                  |
| Drawer 3 Internal Dimensions | 1175mm x 525mm x 80mm  |
| Drawer height 4              | 100mm                  |
| Drawer 4 Internal Dimensions | 1175mm x 525mm x 80mm  |
| Drawer height 5              | 100mm                  |
| Drawer 5 Internal Dimensions | 1175mm x 525mm x 80mm  |
| Drawer height 6              | 150mm                  |
| Drawer 6 Internal Dimensions | 1175mm x 525mm x 130mm |
| Drawer height 7              | 150mm                  |
| Drawer 7 Internal Dimensions | 1175mm x 525mm x 130mm |
| Drawer height 8              | 150mm                  |
| Drawer 8 Internal Dimensions | 1175mm x 525mm x 130mm |
| Width                        | 1300                   |
| Depth                        | 650                    |
| Height                       | 1000                   |
| Customs tariff number        | 94032080               |
| Product material             | Sheet steel            |
| Product surface              | Powder coated          |
|                              |                        |

# **Product Options**

| Colour: | Anthracite grey / Anthracite grey |
|---------|-----------------------------------|
|         | Light grey / Anthracite grey      |
|         | Light grey / Gentian blue         |
|         | Light grey / Light grey           |
|         | Light grey / Crimson red          |