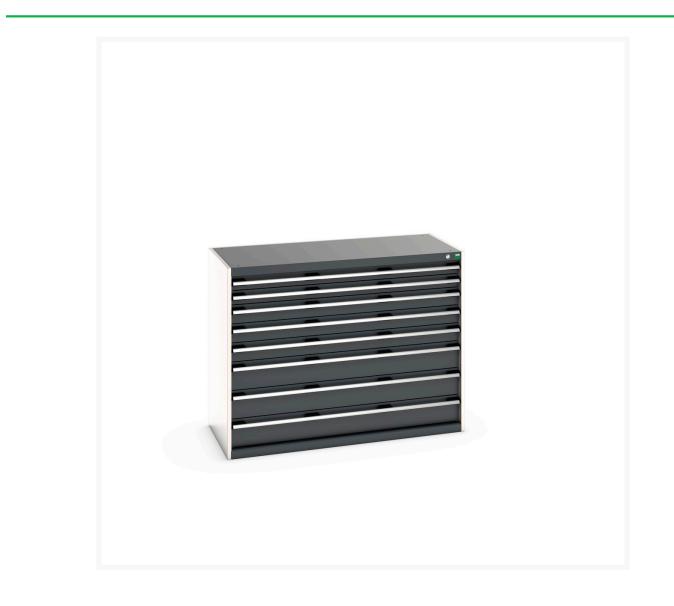

#### **Short Description**

cubio drawer cabinet with 8 drawers (200kg) WxDxH: 1300x650x1000mm

### **Additional Information**

| Drawer load capacity         | 200 kg                 |
|------------------------------|------------------------|
| Drawer height 1              | 75mm                   |
| Drawer 1 Internal Dimensions | 1175mm x 525mm x 55mm  |
| Drawer height 2              | 75mm                   |
| Drawer 2 Internal Dimensions | 1175mm x 525mm x 55mm  |
| Drawer height 3              | 100mm                  |
| Drawer 3 Internal Dimensions | 1175mm x 525mm x 80mm  |
| Drawer height 4              | 100mm                  |
| Drawer 4 Internal Dimensions | 1175mm x 525mm x 80mm  |
| Drawer height 5              | 100mm                  |
| Drawer 5 Internal Dimensions | 1175mm x 525mm x 80mm  |
| Drawer height 6              | 150mm                  |
| Drawer 6 Internal Dimensions | 1175mm x 525mm x 130mm |
| Drawer height 7              | 150mm                  |
| Drawer 7 Internal Dimensions | 1175mm x 525mm x 130mm |
| Drawer height 8              | 150mm                  |
| Drawer 8 Internal Dimensions | 1175mm x 525mm x 130mm |
| Width                        | 1300                   |
| Depth                        | 650                    |
| Height                       | 1000                   |
| Customs tariff number        | 94032080               |
| Product material             | Sheet steel            |
| Product surface              | Powder coated          |
|                              |                        |