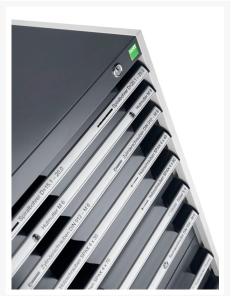

#### **Short Description**

cubio drawer-door cabinet RAL 7035/5010 packed WxDxH: 800x750x800mm with 2 drawers HD + door

### **Additional Information**

| Drawer load capacity         | 200 kg               |
|------------------------------|----------------------|
| Drawer height 1              | 100mm                |
| Drawer 1 Internal Dimensions | 675mm x 625mm x 80mm |
| Drawer height 2              | 175mm                |
| Drawer 2 Internal Dimensions | 675mm x 625mm x 80mm |
| Door type                    | Perfo                |
| Door height 1                | 400 mm               |
| Width                        | 800                  |
| Depth                        | 750                  |
| Height                       | 800                  |
| Customs tariff number        | 94032080             |
| Product material             | Sheet steel          |