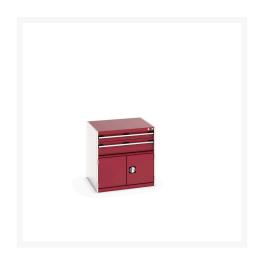

#### **Short Description**

cubio drawer-door cabinet RAL 7035/5010 packed WxDxH: 800x750x800mm with 2 drawers HD + door

# **Product Options**

| Colour: | Anthracite grey / Anthracite grey |
|---------|-----------------------------------|
|         | Light grey / Anthracite grey      |
|         | Light grey / Gentian blue         |
|         | Light grey / Light grey           |
|         | Light grey / Crimson red          |