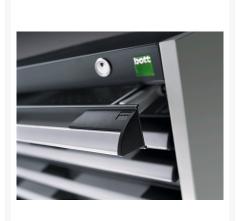

#### **Short Description**

cubio drawer-door cabinet RAL 7035/5010 packed WxDxH: 800x750x800mm with 2 drawers HD + door

### **Additional Information**

| Drawer load capacity         | 200 kg               |
|------------------------------|----------------------|
| Drawer height 1              | 100mm                |
| Drawer 1 Internal Dimensions | 675mm x 625mm x 80mm |
| Drawer height 2              | 175mm                |
| Drawer 2 Internal Dimensions | 675mm x 625mm x 80mm |
| Door type                    | Perfo                |
| Door height 1                | 400 mm               |
| Width                        | 800                  |
| Depth                        | 750                  |
| Height                       | 800                  |
| Customs tariff number        | 94032080             |
| Product material             | Sheet steel          |