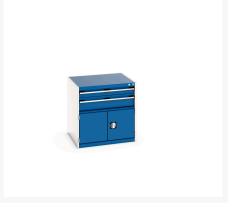

#### **Short Description**

cubio drawer-door cabinet RAL 7035/5010 packed WxDxH: 800x750x800mm with 2 drawers HD + door

# **Product Options**

| Colour: | Anthracite grey / Anthracite grey |
|---------|-----------------------------------|
|         | Light grey / Anthracite grey      |
|         | Light grey / Gentian blue         |
|         | Light grey / Light grey           |
|         | Light grey / Crimson red          |