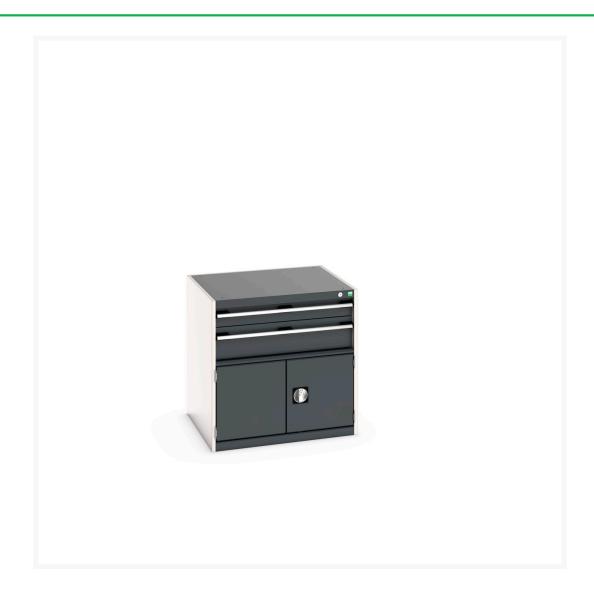

## 40028098. - cubio drawer-door cabinet

#### **Short Description**

cubio drawer-door cabinet RAL 7035/5010 packed WxDxH: 800x750x800mm with 2 drawers HD + door

### **Additional Information**

| Drawer load capacity         | 200 kg               |
|------------------------------|----------------------|
| Drawer height 1              | 100mm                |
| Drawer 1 Internal Dimensions | 675mm x 625mm x 80mm |
| Drawer height 2              | 175mm                |
| Drawer 2 Internal Dimensions | 675mm x 625mm x 80mm |
| Door type                    | Perfo                |
| Door height 1                | 400 mm               |
| Width                        | 800                  |
| Depth                        | 750                  |
| Height                       | 800                  |
| Customs tariff number        | 94032080             |
| Product material             | Sheet steel          |