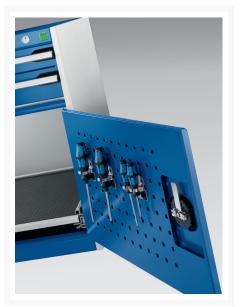

#### **Short Description**

cubio drawer-door cabinet RAL 7035/5010 packed WxDxH: 800x750x800mm with 2 drawers HD + door

### **Additional Information**

| Drawer load capacity         | 200 kg               |
|------------------------------|----------------------|
| Drawer height 1              | 100mm                |
| Drawer 1 Internal Dimensions | 675mm x 625mm x 80mm |
| Drawer height 2              | 175mm                |
| Drawer 2 Internal Dimensions | 675mm x 625mm x 80mm |
| Door type                    | Perfo                |
| Door height 1                | 400 mm               |
| Width                        | 800                  |
| Depth                        | 750                  |
| Height                       | 800                  |
| Customs tariff number        | 94032080             |
| Product material             | Sheet steel          |