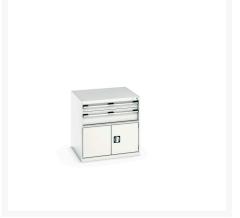

#### **Short Description**

cubio drawer-door cabinet RAL 7035/5010 packed WxDxH: 800x750x800mm with 2 drawers HD + door

# **Product Options**

| Colour: | Anthracite grey / Anthracite grey |
|---------|-----------------------------------|
|         | Light grey / Anthracite grey      |
|         | Light grey / Gentian blue         |
|         | Light grey / Light grey           |
|         | Light grey / Crimson red          |