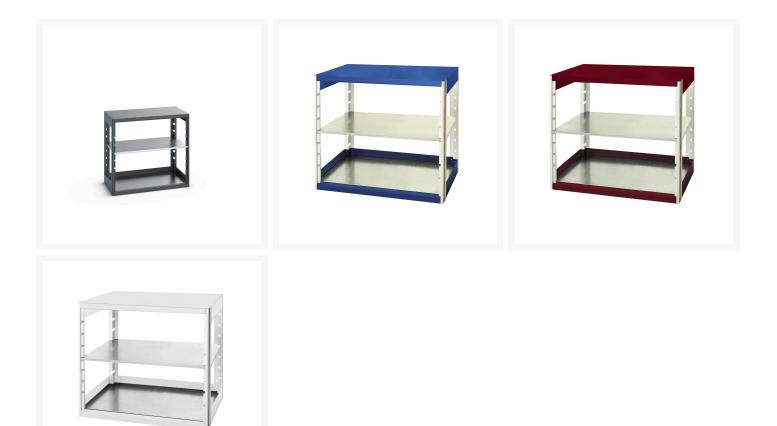

## **Product Options**

| Colour: | Anthracite grey / Anthracite grey |
|---------|-----------------------------------|
|         | Light grey / Anthracite grey      |
|         | Light grey / Gentian blue         |
|         | Light grey / Light grey           |
|         | Light grey / Crimson red          |