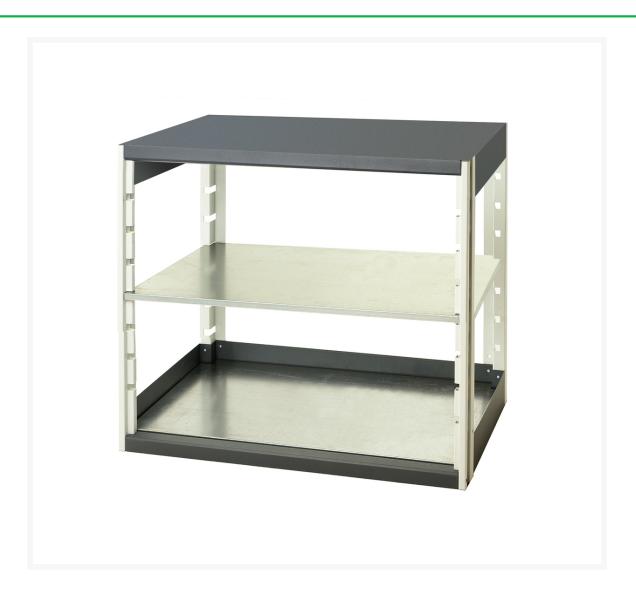

#### **Short Description**

cubio shelving bay with 2 shelves WxDxH: 1050x650x1000mm

### **Additional Information**

| Shelf load capacity   | 75kg          |
|-----------------------|---------------|
| Width                 | 1050          |
| Depth                 | 650           |
| Height                | 1000          |
| Customs tariff number | 94032080      |
| Product material      | Sheet steel   |
| Product surface       | Powder coated |