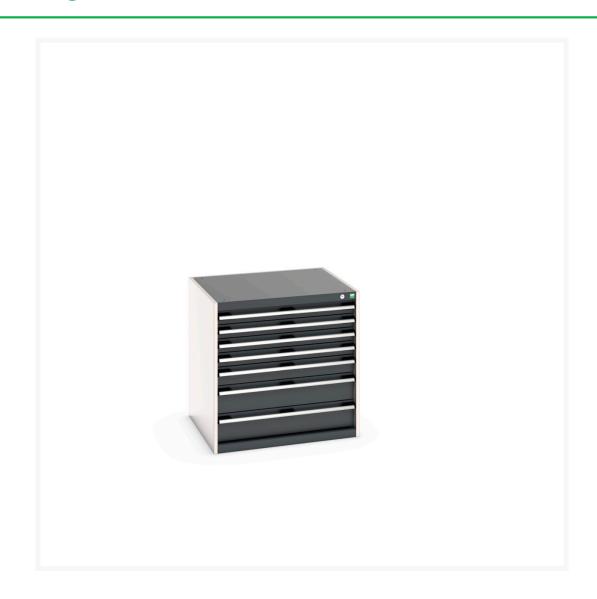

### **Short Description**

cubio drawer cabinet with 7 drawers WxDxH: 800x750x800mm

### **Additional Information**

| Drawer load capacity         | 75 kg                 |
|------------------------------|-----------------------|
| Drawer height 1              | 75mm                  |
| Drawer 1 Internal Dimensions | 675mm x 625mm x 55mm  |
| Drawer height 2              | 75mm                  |
| Drawer 2 Internal Dimensions | 675mm x 625mm x 55mm  |
| Drawer height 3              | 75mm                  |
| Drawer 3 Internal Dimensions | 675mm x 625mm x 55mm  |
| Drawer height 4              | 75mm                  |
| Drawer 4 Internal Dimensions | 675mm x 625mm x 55mm  |
| Drawer height 5              | 100mm                 |
| Drawer 5 Internal Dimensions | 675mm x 625mm x 80mm  |
| Drawer height 6              | 150mm                 |
| Drawer 6 Internal Dimensions | 675mm x 625mm x 130mm |
| Drawer height 7              | 150mm                 |
| Drawer 7 Internal Dimensions | 675mm x 625mm x 130mm |
| Width                        | 800                   |
| Depth                        | 750                   |
| Height                       | 800                   |
| Customs tariff number        | 94032080              |
| Product material             | Sheet steel           |
| Product surface              | Powder coated         |
|                              |                       |