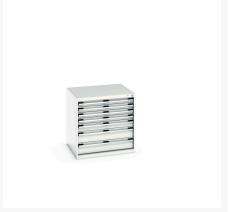

### **Short Description**

cubio drawer cabinet with 7 drawers WxDxH: 800x750x800mm

### **Additional Information**

| Drawer load capacity         | 75 kg                 |
|------------------------------|-----------------------|
| Drawer height 1              | 75mm                  |
| Drawer 1 Internal Dimensions | 675mm x 625mm x 55mm  |
| Drawer height 2              | 75mm                  |
| Drawer 2 Internal Dimensions | 675mm x 625mm x 55mm  |
| Drawer height 3              | 75mm                  |
| Drawer 3 Internal Dimensions | 675mm x 625mm x 55mm  |
| Drawer height 4              | 75mm                  |
| Drawer 4 Internal Dimensions | 675mm x 625mm x 55mm  |
| Drawer height 5              | 100mm                 |
| Drawer 5 Internal Dimensions | 675mm x 625mm x 80mm  |
| Drawer height 6              | 150mm                 |
| Drawer 6 Internal Dimensions | 675mm x 625mm x 130mm |
| Drawer height 7              | 150mm                 |
| Drawer 7 Internal Dimensions | 675mm x 625mm x 130mm |
| Width                        | 800                   |
| Depth                        | 750                   |
| Height                       | 800                   |
| Customs tariff number        | 94032080              |
| Product material             | Sheet steel           |
| Product surface              | Powder coated         |
|                              |                       |