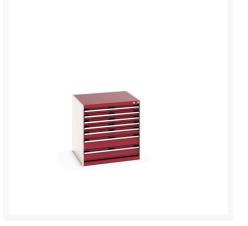

### **Short Description**

cubio drawer cabinet with 7 drawers WxDxH: 800x750x800mm

### **Additional Information**

| Drawer load capacity         | 75 kg                 |
|------------------------------|-----------------------|
| Drawer height 1              | 75mm                  |
| Drawer 1 Internal Dimensions | 675mm x 625mm x 55mm  |
| Drawer height 2              | 75mm                  |
| Drawer 2 Internal Dimensions | 675mm x 625mm x 55mm  |
| Drawer height 3              | 75mm                  |
| Drawer 3 Internal Dimensions | 675mm x 625mm x 55mm  |
| Drawer height 4              | 75mm                  |
| Drawer 4 Internal Dimensions | 675mm x 625mm x 55mm  |
| Drawer height 5              | 100mm                 |
| Drawer 5 Internal Dimensions | 675mm x 625mm x 80mm  |
| Drawer height 6              | 150mm                 |
| Drawer 6 Internal Dimensions | 675mm x 625mm x 130mm |
| Drawer height 7              | 150mm                 |
| Drawer 7 Internal Dimensions | 675mm x 625mm x 130mm |
| Width                        | 800                   |
| Depth                        | 750                   |
| Height                       | 800                   |
| Customs tariff number        | 94032080              |
| Product material             | Sheet steel           |
| Product surface              | Powder coated         |
|                              |                       |

# **Product Options**

| Colour: | Anthracite grey / Anthracite grey |
|---------|-----------------------------------|
|         | Light grey / Anthracite grey      |
|         | Light grey / Gentian blue         |
|         | Light grey / Light grey           |
|         | Light grey / Crimson red          |