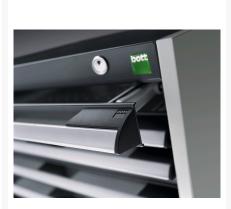

## 40028100. - cubio drawer cabinet

### **Short Description**

cubio drawer cabinet with 7 drawers WxDxH: 800x750x800mm

### **Product Images**





















### **Additional Information**

| Drawer load capacity         | 75 kg                 |
|------------------------------|-----------------------|
| Drawer height 1              | 75mm                  |
| Drawer 1 Internal Dimensions | 675mm x 625mm x 55mm  |
| Drawer height 2              | 75mm                  |
| Drawer 2 Internal Dimensions | 675mm x 625mm x 55mm  |
| Drawer height 3              | 75mm                  |
| Drawer 3 Internal Dimensions | 675mm x 625mm x 55mm  |
| Drawer height 4              | 75mm                  |
| Drawer 4 Internal Dimensions | 675mm x 625mm x 55mm  |
| Drawer height 5              | 100mm                 |
| Drawer 5 Internal Dimensions | 675mm x 625mm x 80mm  |
| Drawer height 6              | 150mm                 |
| Drawer 6 Intern