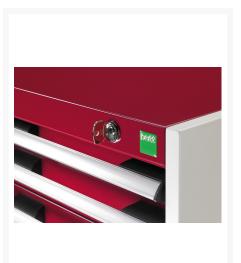

# **Product Options**

| Colour: | Anthracite grey / Anthracite grey |
|---------|-----------------------------------|
|         | Light grey / Anthracite grey      |
|         | Light grey / Gentian blue         |
|         | Light grey / Light grey           |
|         | Light grey / Crimson red          |