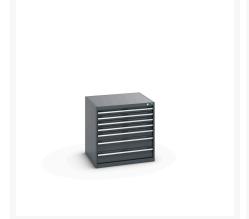

## 40028100. - cubio drawer cabinet

### **Short Description**

cubio drawer cabinet with 7 drawers WxDxH: 800x750x800mm

### **Product Images**

### **Additional Information**

| Drawer load capacity         | 75 kg                 |
|------------------------------|-----------------------|
| Drawer height 1              | 75mm                  |
| Drawer 1 Internal Dimensions | 675mm x 625mm x 55mm  |
| Drawer height 2              | 75mm                  |
| Drawer 2 Internal Dimensions | 675mm x 625mm x 55mm  |
| Drawer height 3              | 75mm                  |
| Drawer 3 Internal Dimensions | 675mm x 625mm x 55mm  |
| Drawer height 4              | 75mm                  |
| Drawer 4 Internal Dimensions | 675mm x 625mm x 55mm  |
| Drawer height 5              | 100mm                 |
| Drawer 5 Internal Dimensions | 675mm x 625mm x 80mm  |
| Drawer height 6              | 150mm                 |
| Drawer 6 Internal Dimensions | 675mm x 625mm x 130mm |
| Drawer height 7              | 150mm                 |
| Drawer 7 Internal Dimensions | 675mm x 625mm x 130mm |
| Width                        | 800                   |
| Depth                        | 750                   |
| Height                       | 800                   |
| Customs tariff number        | 94032080              |
| Product material             | Sheet steel           |
| Product surface              | Powder coated         |
|                              |                       |