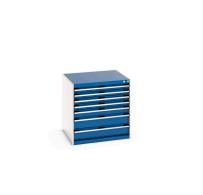

## 40028100. - cubio drawer cabinet

### **Short Description**

cubio drawer cabinet with 7 drawers WxDxH: 800x750x800mm

### **Product Images**

### **Additional Information**

| Drawer load capacity         | 75 kg                 |
|------------------------------|-----------------------|
| Drawer height 1              | 75mm                  |
| Drawer 1 Internal Dimensions | 675mm x 625mm x 55mm  |
| Drawer height 2              | 75mm                  |
| Drawer 2 Internal Dimensions | 675mm x 625mm x 55mm  |
| Drawer height 3              | 75mm                  |
| Drawer 3 Internal Dimensions | 675mm x 625mm x 55mm  |
| Drawer height 4              | 75mm                  |
| Drawer 4 Internal Dimensions | 675mm x 625mm x 55mm  |
| Drawer height 5              | 100mm                 |
| Drawer 5 Internal Dimensions | 675mm x 625mm x 80mm  |
| Drawer height 6              | 150mm                 |
| Drawer 6 Internal Dimensions | 675mm x 625mm x 130mm |
| Drawer height 7              | 150mm                 |
| Drawer 7 Internal Dimensions | 675mm x 625mm x 130mm |
| Width                        | 800                   |
| Depth                        | 750                   |
| Height                       | 800                   |
| Customs tariff number        | 94032080              |
| Product material             | Sheet steel           |
| Product surface              | Powder coated         |
|                              |                       |