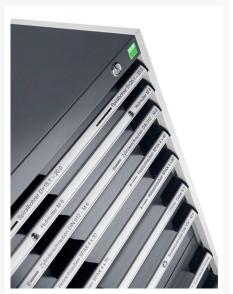

## 40028100. - cubio drawer cabinet

### **Short Description**

cubio drawer cabinet with 7 drawers WxDxH: 800x750x800mm

### **Product Images**





















### **Additional Information**

| Drawer load capacity         | 75 kg                 |
|------------------------------|-----------------------|
| Drawer height 1              | 75mm                  |
| Drawer 1 Internal Dimensions | 675mm x 625mm x 55mm  |
| Drawer height 2              | 75mm                  |
| Drawer 2 Internal Dimensions | 675mm x 625mm x 55mm  |
| Drawer height 3              | 75mm                  |
| Drawer 3 Internal Dimensions | 675mm x 625mm x 55mm  |
| Drawer height 4              | 75mm                  |
| Drawer 4 Internal Dimensions | 675mm x 625mm x 55mm  |
| Drawer height 5              | 100mm                 |
| Drawer 5 Internal Dimensions | 675mm x 625mm x 80mm  |
| Drawer height 6              | 150mm                 |
| Drawer 6 Inte