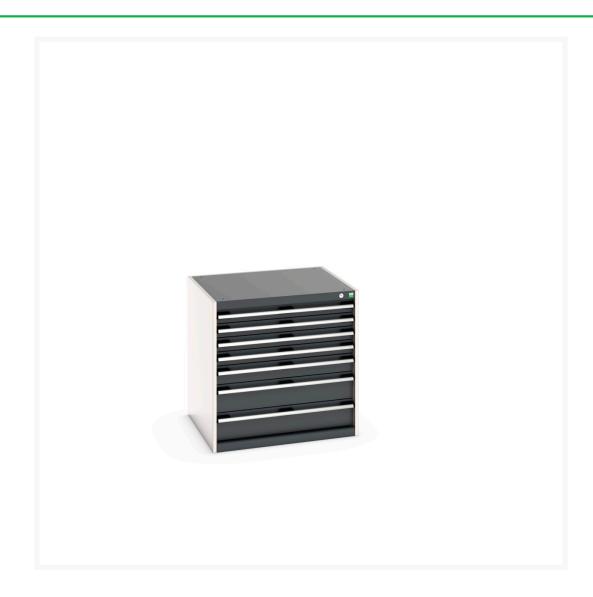

### **Short Description**

cubio drawer cabinet with 7 drawers WxDxH: 800x750x800mm

### **Additional Information**

| Drawer load capacity         | 75 kg                 |
|------------------------------|-----------------------|
| Drawer height 1              | 75mm                  |
| Drawer 1 Internal Dimensions | 675mm x 625mm x 55mm  |
| Drawer height 2              | 75mm                  |
| Drawer 2 Internal Dimensions | 675mm x 625mm x 55mm  |
| Drawer height 3              | 75mm                  |
| Drawer 3 Internal Dimensions | 675mm x 625mm x 55mm  |
| Drawer height 4              | 75mm                  |
| Drawer 4 Internal Dimensions | 675mm x 625mm x 55mm  |
| Drawer height 5              | 100mm                 |
| Drawer 5 Internal Dimensions | 675mm x 625mm x 80mm  |
| Drawer height 6              | 150mm                 |
| Drawer 6 Internal Dimensions | 675mm x 625mm x 130mm |
| Drawer height 7              | 150mm                 |
| Drawer 7 Internal Dimensions | 675mm x 625mm x 130mm |
| Width                        | 800                   |
| Depth                        | 750                   |
| Height                       | 800                   |
| Customs tariff number        | 94032080              |
| Product material             | Sheet steel           |
| Product surface              | Powder coated         |
|                              |                       |