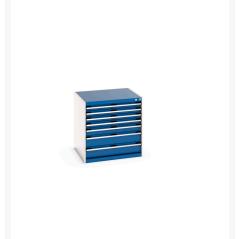

## 40028100. - cubio drawer cabinet

### **Short Description**

cubio drawer cabinet with 7 drawers WxDxH: 800x750x800mm

### **Product Images**

### **Additional Information**

| Drawer load capacity         | 75 kg                 |
|------------------------------|-----------------------|
| Drawer height 1              | 75mm                  |
| Drawer 1 Internal Dimensions | 675mm x 625mm x 55mm  |
| Drawer height 2              | 75mm                  |
| Drawer 2 Internal Dimensions | 675mm x 625mm x 55mm  |
| Drawer height 3              | 75mm                  |
| Drawer 3 Internal Dimensions | 675mm x 625mm x 55mm  |
| Drawer height 4              | 75mm                  |
| Drawer 4 Internal Dimensions | 675mm x 625mm x 55mm  |
| Drawer height 5              | 100mm                 |
| Drawer 5 Internal Dimensions | 675mm x 625mm x 80mm  |
| Drawer height 6              | 150mm                 |
| Drawer 6 Internal Dimensions | 675mm x 625mm x 130mm |
| Drawer height 7              | 150mm                 |
| Drawer 7 Internal Dimensions | 675mm x 625mm x 130mm |
| Width                        | 800                   |
| Depth                        | 750                   |
| Height                       | 800                   |
| Customs tariff number        | 94032080              |
| Product material             | Sheet steel           |
| Product surface              | Powder coated         |
|                              |                       |

# **Product Options**

| Colour: | Anthracite grey / Anthracite grey |
|---------|-----------------------------------|
|         | Light grey / Anthracite grey      |
|         | Light grey / Gentian blue         |
|         | Light grey / Light grey           |
|         | Light grey / Crimson red          |