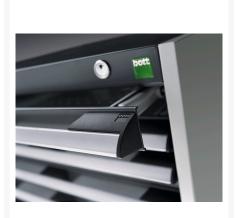

## 40028100. - cubio drawer cabinet

### **Short Description**

cubio drawer cabinet with 7 drawers WxDxH: 800x750x800mm

### **Product Images**