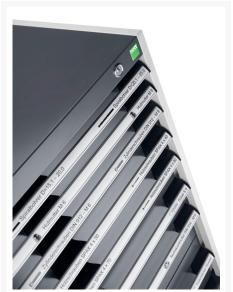

## 40028100. - cubio drawer cabinet

### **Short Description**

cubio drawer cabinet with 7 drawers WxDxH: 800x750x800mm

### **Product Images**