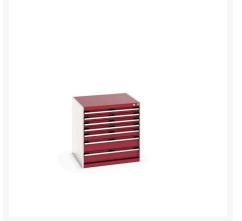

### **Short Description**

cubio drawer cabinet with 7 drawers WxDxH: 800x750x800mm

### **Product Images**

### **Additional Information**

| Drawer load capacity         | 75 kg                 |
|------------------------------|-----------------------|
| Drawer height 1              | 75mm                  |
| Drawer 1 Internal Dimensions | 675mm x 625mm x 55mm  |
| Drawer height 2              | 75mm                  |
| Drawer 2 Internal Dimensions | 675mm x 625mm x 55mm  |
| Drawer height 3              | 75mm                  |
| Drawer 3 Internal Dimensions | 675mm x 625mm x 55mm  |
| Drawer height 4              | 75mm                  |
| Drawer 4 Internal Dimensions | 675mm x 625mm x 55mm  |
| Drawer height 5              | 100mm                 |
| Drawer 5 Internal Dimensions | 675mm x 625mm x 80mm  |
| Drawer height 6              | 150mm                 |
| Drawer 6 Internal Dimensions | 675mm x 625mm x 130mm |
| Drawer height 7              | 150mm                 |
| Drawer 7 Internal Dimensions | 675mm x 625mm x 130mm |
| Width                        | 800                   |
| Depth                        | 750                   |
| Height                       | 800                   |
| Customs tariff number        | 94032080              |
| Product material             | Sheet steel           |
| Product surface              | Powder coated         |
|                              |                       |

# **Product Options**

| Colour: | Anthracite grey / Anthracite grey |
|---------|-----------------------------------|
|         | Light grey / Anthracite grey      |
|         | Light grey / Gentian blue         |
|         | Light grey / Light grey           |
|         | Light grey / Crimson red          |