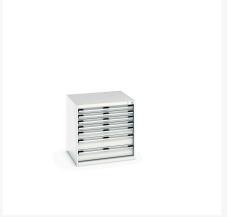

### **Short Description**

cubio drawer cabinet with 7 drawers WxDxH: 800x750x800mm

### **Product Images**

### **Additional Information**

| Drawer load capacity         | 75 kg                 |
|------------------------------|-----------------------|
| Drawer height 1              | 75mm                  |
| Drawer 1 Internal Dimensions | 675mm x 625mm x 55mm  |
| Drawer height 2              | 75mm                  |
| Drawer 2 Internal Dimensions | 675mm x 625mm x 55mm  |
| Drawer height 3              | 75mm                  |
| Drawer 3 Internal Dimensions | 675mm x 625mm x 55mm  |
| Drawer height 4              | 75mm                  |
| Drawer 4 Internal Dimensions | 675mm x 625mm x 55mm  |
| Drawer height 5              | 100mm                 |
| Drawer 5 Internal Dimensions | 675mm x 625mm x 80mm  |
| Drawer height 6              | 150mm                 |
| Drawer 6 Internal Dimensions | 675mm x 625mm x 130mm |
| Drawer height 7              | 150mm                 |
| Drawer 7 Internal Dimensions | 675mm x 625mm x 130mm |
| Width                        | 800                   |
| Depth                        | 750                   |
| Height                       | 800                   |
| Customs tariff number        | 94032080              |
| Product material             | Sheet steel           |
| Product surface              | Powder coated         |
|                              |                       |