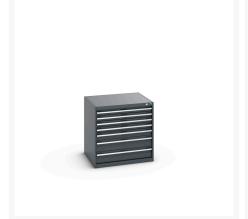

## 40028100. - cubio drawer cabinet

### **Short Description**

cubio drawer cabinet with 7 drawers WxDxH: 800x750x800mm

### **Product Images**

### **Additional Information**

| Drawer load capacity         | 75 kg                 |
|------------------------------|-----------------------|
| Drawer height 1              | 75mm                  |
| Drawer 1 Internal Dimensions | 675mm x 625mm x 55mm  |
| Drawer height 2              | 75mm                  |
| Drawer 2 Internal Dimensions | 675mm x 625mm x 55mm  |
| Drawer height 3              | 75mm                  |
| Drawer 3 Internal Dimensions | 675mm x 625mm x 55mm  |
| Drawer height 4              | 75mm                  |
| Drawer 4 Internal Dimensions | 675mm x 625mm x 55mm  |
| Drawer height 5              | 100mm                 |
| Drawer 5 Internal Dimensions | 675mm x 625mm x 80mm  |
| Drawer height 6              | 150mm                 |
| Drawer 6 Internal Dimensions | 675mm x 625mm x 130mm |
| Drawer height 7              | 150mm                 |
| Drawer 7 Internal Dimensions | 675mm x 625mm x 130mm |
| Width                        | 800                   |
| Depth                        | 750                   |
| Height                       | 800                   |
| Customs tariff number        | 94032080              |
| Product material             | Sheet steel           |
| Product surface              | Powder coated         |
|                              |                       |

# **Product Options**

| Colour: | Anthracite grey / Anthracite grey |
|---------|-----------------------------------|
|         | Light grey / Anthracite grey      |
|         | Light grey / Gentian blue         |
|         | Light grey / Light grey           |
|         | Light grey / Crimson red          |