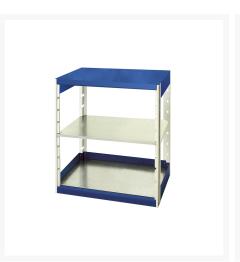

## **Product Options**

| Colour: | Anthracite grey / Anthracite grey |
|---------|-----------------------------------|
|         | Light grey / Anthracite grey      |
|         | Light grey / Gentian blue         |
|         | Light grey / Light grey           |
|         | Light grey / Crimson red          |