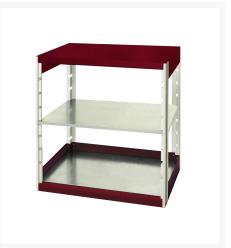

## **Product Options**

| Colour: | Anthracite grey / Anthracite grey |
|---------|-----------------------------------|
|         | Light grey / Anthracite grey      |
|         | Light grey / Gentian blue         |
|         | Light grey / Light grey           |
|         | Light grey / Crimson red          |