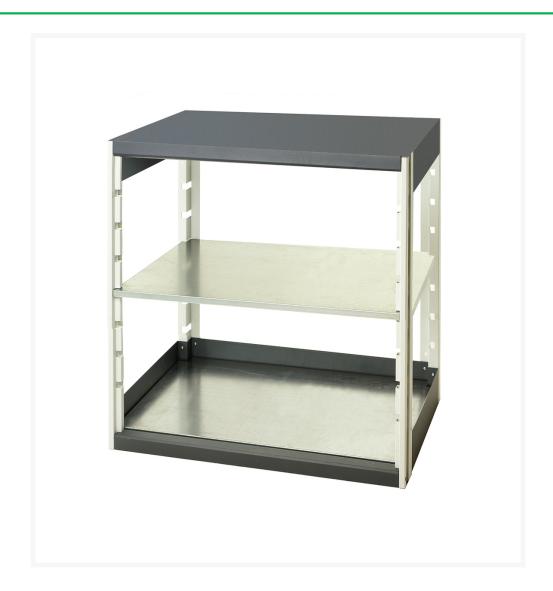

# **46001005.** - cubio shelving bay

### **Short Description**

cubio shelving bay with 2 shelves WxDxH: 800x650x1000mm

### **Additional Information**

| Shelf load capacity   | 75kg          |
|-----------------------|---------------|
| Width                 | 800           |
| Depth                 | 650           |
| Height                | 1000          |
| Customs tariff number | 94032080      |
| Product material      | Sheet steel   |
| Product surface       | Powder coated |