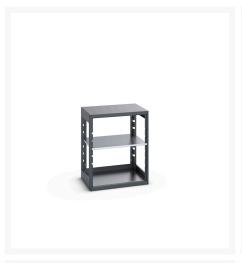

## **Product Options**

| Colour: | Anthracite grey / Anthracite grey |
|---------|-----------------------------------|
|         | Light grey / Anthracite grey      |
|         | Light grey / Gentian blue         |
|         | Light grey / Light grey           |
|         | Light grey / Crimson red          |