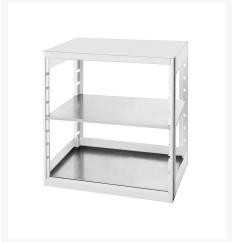

### **Short Description**

cubio shelving bay with 2 shelves WxDxH: 800x650x1000mm

### **Additional Information**

| Shelf load capacity   | 75kg          |
|-----------------------|---------------|
| Width                 | 800           |
| Depth                 | 650           |
| Height                | 1000          |
| Customs tariff number | 94032080      |
| Product material      | Sheet steel   |
| Product surface       | Powder coated |