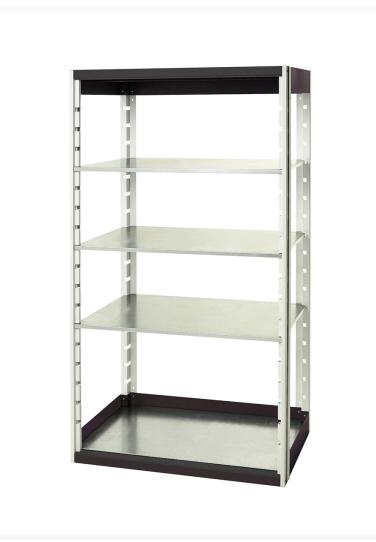

#### **Short Description**

cubio shelving bay with 4 shelves WxDxH: 1050x525x2000mm

#### **Product Images**

### **Additional Information**

| Shelf load capacity   | 75kg          |
|-----------------------|---------------|
| Width                 | 1050          |
| Depth                 | 525           |
| Height                | 2000          |
| Customs tariff number | 94032080      |
| Product material      | Sheet steel   |
| Product surface       | Powder coated |