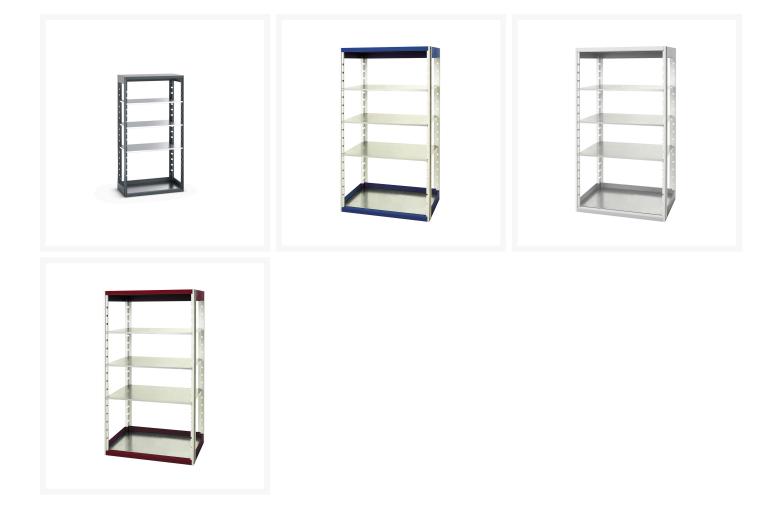

#### **Product Images**

## **Product Options**

| Colour: | Anthracite grey / Anthracite grey |
|---------|-----------------------------------|
|         | Light grey / Anthracite grey      |
|         | Light grey / Gentian blue         |
|         | Light grey / Light grey           |
|         | Light grey / Crimson red          |