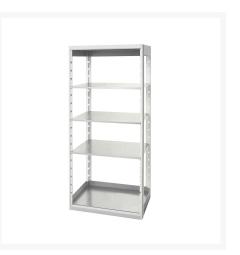

### **Short Description**

cubio shelving bay with 4 shelves WxDxH: 800x525x2000mm

### **Additional Information**

| Shelf load capacity   | 75kg          |
|-----------------------|---------------|
| Width                 | 800           |
| Depth                 | 525           |
| Height                | 2000          |
| Customs tariff number | 94032080      |
| Product material      | Sheet steel   |
| Product surface       | Powder coated |