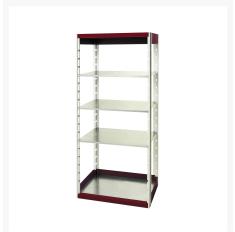

## **Product Options**

| Colour: | Anthracite grey / Anthracite grey |
|---------|-----------------------------------|
|         | Light grey / Anthracite grey      |
|         | Light grey / Gentian blue         |
|         | Light grey / Light grey           |
|         | Light grey / Crimson red          |