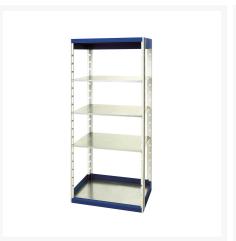

### **Product Images**

## **Product Options**

| Colour: | Anthracite grey / Anthracite grey |
|---------|-----------------------------------|
|         | Light grey / Anthracite grey      |
|         | Light grey / Gentian blue         |
|         | Light grey / Light grey           |
|         | Light grey / Crimson red          |