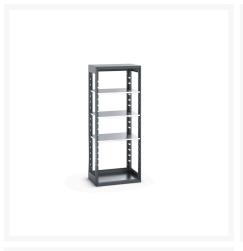

### **Product Images**

## **Product Options**

| Colour: | Anthracite grey / Anthracite grey |
|---------|-----------------------------------|
|         | Light grey / Anthracite grey      |
|         | Light grey / Gentian blue         |
|         | Light grey / Light grey           |
|         | Light grey / Crimson red          |