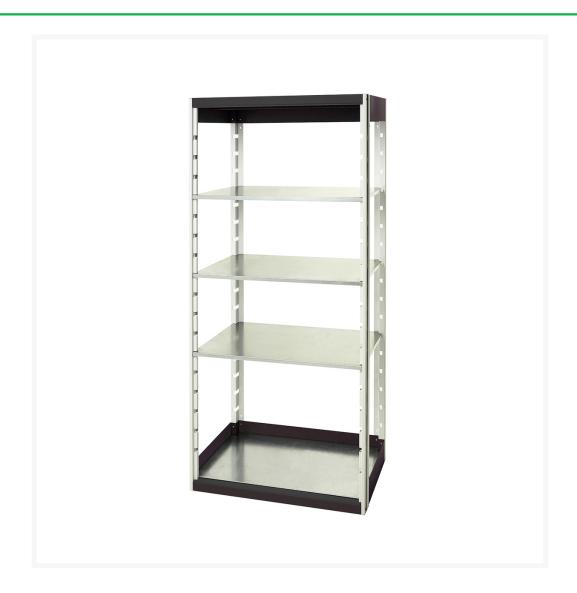

### **Short Description**

cubio shelving bay with 4 shelves WxDxH: 800x525x2000mm

### **Product Images**

### **Additional Information**

| Shelf load capacity   | 75kg          |
|-----------------------|---------------|
| Width                 | 800           |
| Depth                 | 525           |
| Height                | 2000          |
| Customs tariff number | 94032080      |
| Product material      | Sheet steel   |
| Product surface       | Powder coated |