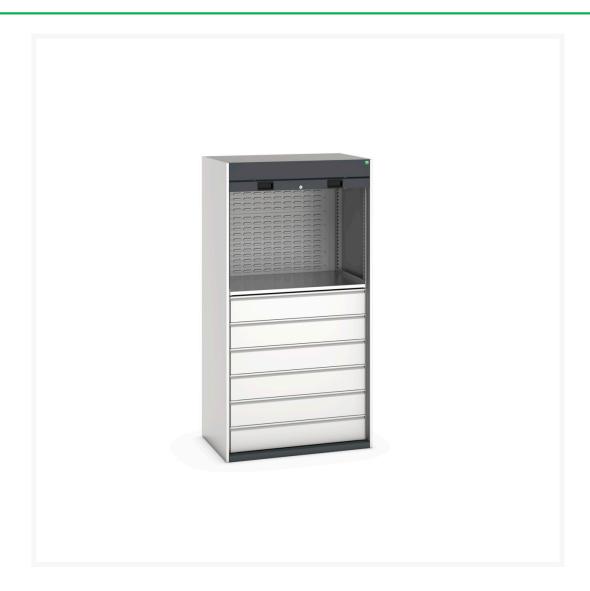

### **Short Description**

cubio cupboard 1x shelf 6x 175 drws 2x louvre panels WxDxH: 1050x650x2000mm

### **Additional Information**

| Drawer load capacity  | 75 kg         |
|-----------------------|---------------|
| Door type             | Shutter       |
| Door height 1         | 1500 mm       |
| Shelf load capacity   | 100kg         |
| Width                 | 1050          |
| Depth                 | 650           |
| Height                | 2000          |
| Customs tariff number | 94032080      |
| Product material      | Sheet steel   |
| Product surface       | Powder coated |