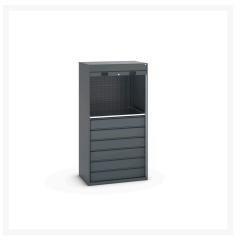

### **Short Description**

cubio cupboard 1x shelf 6x 175 drws 2x louvre panels WxDxH: 1050x650x2000mm

### **Additional Information**

| Drawer load capacity  | 75 kg         |
|-----------------------|---------------|
| Door type             | Shutter       |
| Door height 1         | 1500 mm       |
| Shelf load capacity   | 100kg         |
| Width                 | 1050          |
| Depth                 | 650           |
| Height                | 2000          |
| Customs tariff number | 94032080      |
| Product material      | Sheet steel   |
| Product surface       | Powder coated |

## **Product Options**

| Colour: | Anthracite grey / Anthracite grey |
|---------|-----------------------------------|
|         | Light grey / Anthracite grey      |
|         | Light grey / Gentian blue         |
|         | Light grey / Light grey           |
|         | Light grey / Crimson red          |