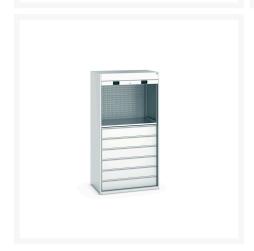

### **Short Description**

cubio cupboard 1x shelf 6x 175 drws 2x louvre panels WxDxH: 1050x650x2000mm

### **Additional Information**

| Drawer load capacity  | 75 kg         |
|-----------------------|---------------|
| Door type             | Shutter       |
| Door height 1         | 1500 mm       |
| Shelf load capacity   | 100kg         |
| Width                 | 1050          |
| Depth                 | 650           |
| Height                | 2000          |
| Customs tariff number | 94032080      |
| Product material      | Sheet steel   |
| Product surface       | Powder coated |

## **Product Options**

| Colour: | Anthracite grey / Anthracite grey |
|---------|-----------------------------------|
|         | Light grey / Anthracite grey      |
|         | Light grey / Gentian blue         |
|         | Light grey / Light grey           |
|         | Light grey / Crimson red          |