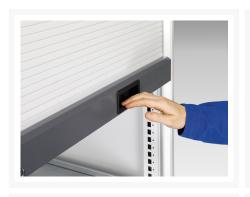

### **Additional Information**

| Drawer load capacity  | 75 kg         |
|-----------------------|---------------|
| Door type             | Shutter       |
| Door height 1         | 1500 mm       |
| Shelf load capacity   | 100kg         |
| Width                 | 1050          |
| Depth                 | 650           |
| Height                | 2000          |
| Customs tariff number | 94032080      |
| Product material      | Sheet steel   |
| Product surface       | Powder coated |