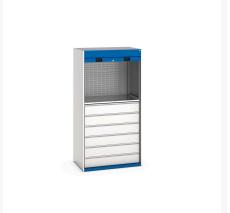

### **Short Description**

cubio cupboard 1x shelf 6x 175 drws 2x louvre panels WxDxH: 1050x650x2000mm

### **Additional Information**

| Drawer load capacity  | 75 kg         |
|-----------------------|---------------|
| Door type             | Shutter       |
| Door height 1         | 1500 mm       |
| Shelf load capacity   | 100kg         |
| Width                 | 1050          |
| Depth                 | 650           |
| Height                | 2000          |
| Customs tariff number | 94032080      |
| Product material      | Sheet steel   |
| Product surface       | Powder coated |

## **Product Options**

| Colour: | Anthracite grey / Anthracite grey |
|---------|-----------------------------------|
|         | Light grey / Anthracite grey      |
|         | Light grey / Gentian blue         |
|         | Light grey / Light grey           |
|         | Light grey / Crimson red          |