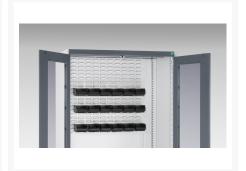

### **Short Description**

cubio cupboard 1x shelf 6x 175 drws 2x louvre panels WxDxH: 1050x650x2000mm