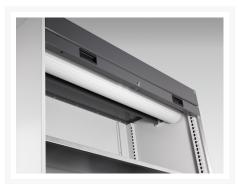

### **Additional Information**

| Drawer load capacity  | 75 kg         |
|-----------------------|---------------|
| Door type             | Shutter       |
| Door height 1         | 1500 mm       |
| Shelf load capacity   | 100kg         |
| Width                 | 1050          |
| Depth                 | 650           |
| Height                | 2000          |
| Customs tariff number | 94032080      |
| Product material      | Sheet steel   |
| Product surface       | Powder coated |