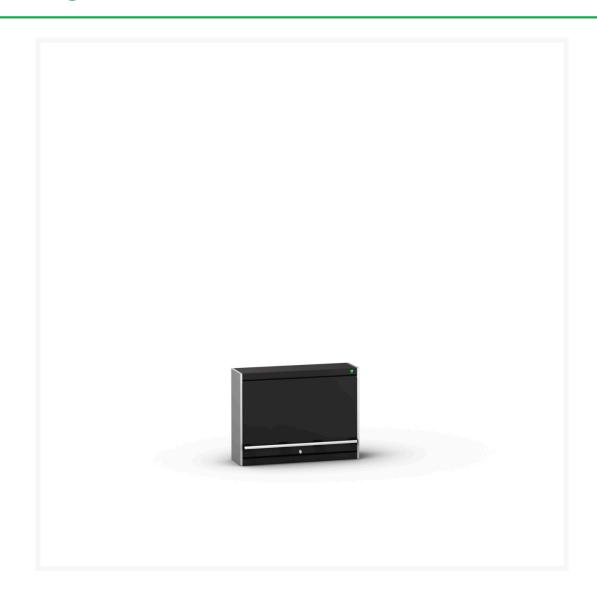

# 40031088. - cubio wall cupboard with lift up door

### **Short Description**

cubio wall cupboard with lift up door with perfo backpanel & lift up door WxDxH: 800x325x600mm

### **Additional Information**

| Door type             | Lift up       |
|-----------------------|---------------|
| Width                 | 800           |
| Depth                 | 325           |
| Height                | 600           |
| Customs tariff number | 94032080      |
| Product material      | Sheet steel   |
| Product surface       | Powder coated |