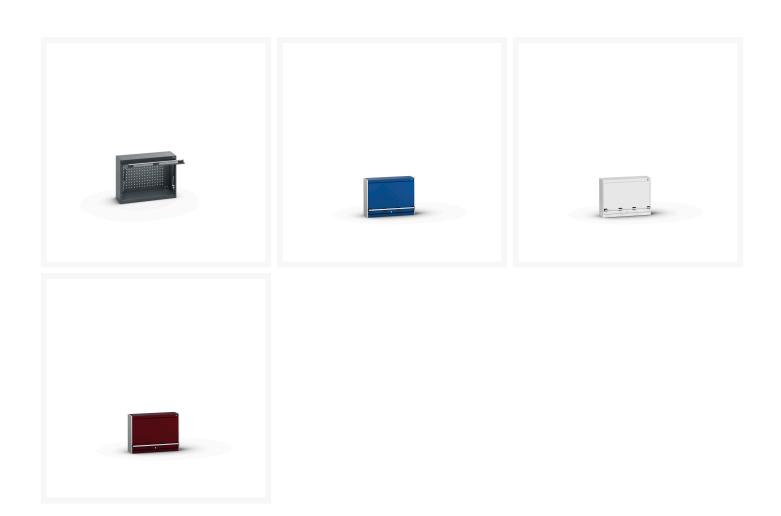

### **Product Images**

## **Product Options**

| Colour: | Anthracite grey / Anthracite grey |
|---------|-----------------------------------|
|         | Light grey / Anthracite grey      |
|         | Light grey / Gentian blue         |
|         | Light grey / Light grey           |
|         | Light grey / Crimson red          |