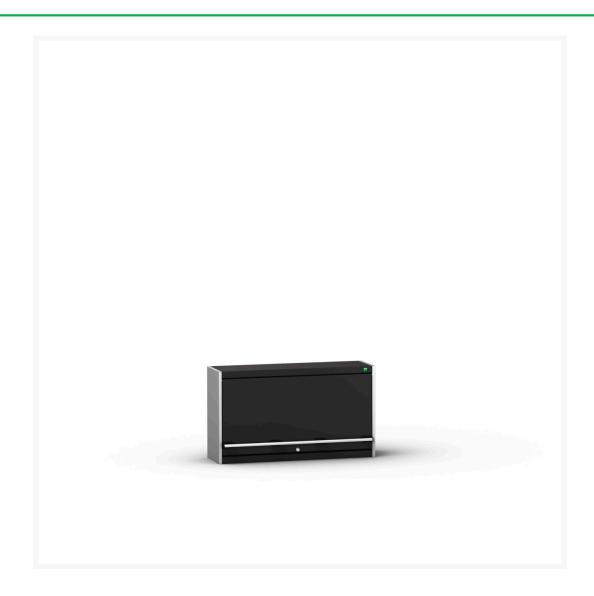

# 40031087. - cubio wall cupboard with lift up door

### **Short Description**

cubio wall cupboard with lift up door with louvre backpanel & lift up door WxDxH: 1050x325x600mm

### **Additional Information**

| Door type             | Lift up       |
|-----------------------|---------------|
| Width                 | 1050          |
| Depth                 | 325           |
| Height                | 1000          |
| Customs tariff number | 94032080      |
| Product material      | Sheet steel   |
| Product surface       | Powder coated |