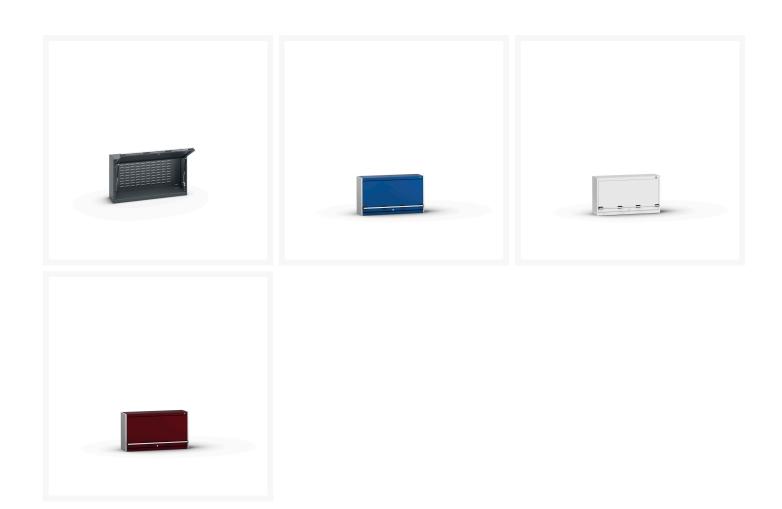

### **Product Images**

## **Product Options**

| Colour: | Anthracite grey / Anthracite grey |
|---------|-----------------------------------|
|         | Light grey / Anthracite grey      |
|         | Light grey / Gentian blue         |
|         | Light grey / Light grey           |
|         | Light grey / Crimson red          |