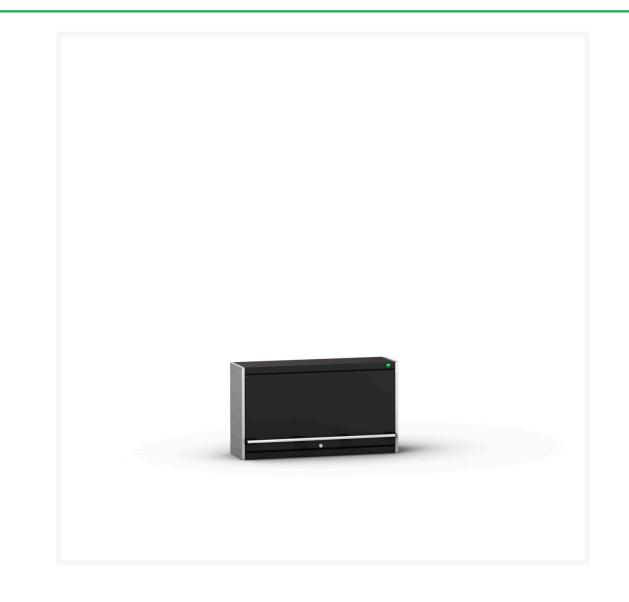

# 40031085. - cubio wall cupboard with lift up door

#### **Short Description**

cubio wall cupboard with lift up door with perfo backpanel WxDxH: 1050x325x600mm

### **Additional Information**

| Door type             | Lift up           |
|-----------------------|-------------------|
| Rear panel            | perfo perforation |
| Width                 | 1050              |
| Depth                 | 325               |
| Height                | 600               |
| Customs tariff number | 94032080          |
| Product material      | Sheet steel       |
| Product surface       | Powder coated     |