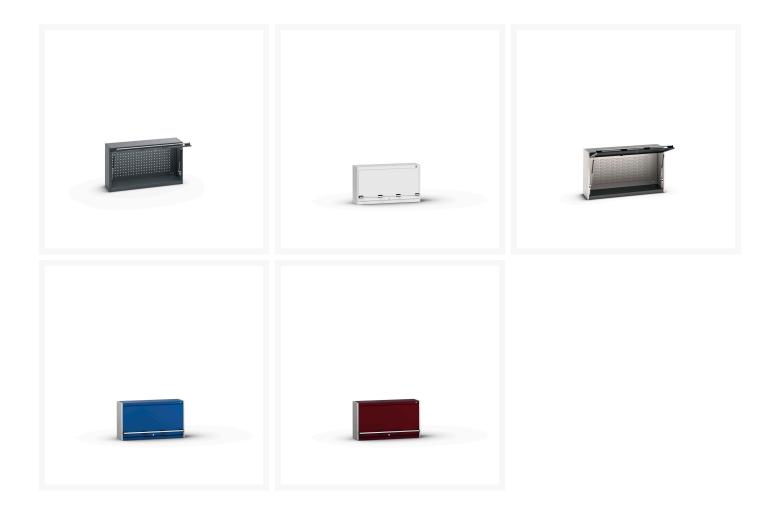

#### **Product Images**

## **Product Options**

| Colour: | Anthracite grey / Anthracite grey |
|---------|-----------------------------------|
|         | Light grey / Anthracite grey      |
|         | Light grey / Gentian blue         |
|         | Light grey / Light grey           |
|         | Light grey / Crimson red          |