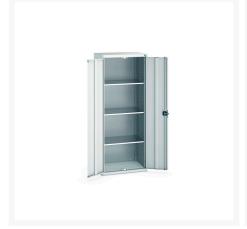

### **Short Description**

cubio SD cupboard with 3 shelves WxDxH: 800x525x2000mm

### **Additional Information**

| Door type             | Plain         |
|-----------------------|---------------|
| Shelf load capacity   | 75kg          |
| Width                 | 800           |
| Depth                 | 525           |
| Height                | 2000          |
| Customs tariff number | 94032080      |
| Product material      | Sheet steel   |
| Product surface       | Powder coated |
|                       |               |

## **Product Options**

| Colour: | Anthracite grey / Anthracite grey |
|---------|-----------------------------------|
|         | Light grey / Anthracite grey      |
|         | Light grey / Gentian blue         |
|         | Light grey / Light grey           |
|         | Light grey / Crimson red          |