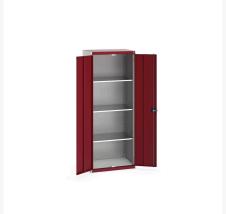

### **Short Description**

cubio SD cupboard with 3 shelves WxDxH: 800x525x2000mm

### **Additional Information**

| Door type             | Plain         |
|-----------------------|---------------|
| Shelf load capacity   | 75kg          |
| Width                 | 800           |
| Depth                 | 525           |
| Height                | 2000          |
| Customs tariff number | 94032080      |
| Product material      | Sheet steel   |
| Product surface       | Powder coated |
|                       |               |

## **Product Options**

| Colour: | Anthracite grey / Anthracite grey |
|---------|-----------------------------------|
|         | Light grey / Anthracite grey      |
|         | Light grey / Gentian blue         |
|         | Light grey / Light grey           |
|         | Light grey / Crimson red          |