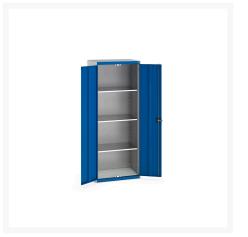

### **Short Description**

cubio SD cupboard with 3 shelves WxDxH: 800x525x2000mm

### **Additional Information**

| Door type             | Plain         |
|-----------------------|---------------|
| Shelf load capacity   | 75kg          |
| Width                 | 800           |
| Depth                 | 525           |
| Height                | 2000          |
| Customs tariff number | 94032080      |
| Product material      | Sheet steel   |
| Product surface       | Powder coated |
|                       |               |

## **Product Options**

| Colour: | Anthracite grey / Anthracite grey |
|---------|-----------------------------------|
|         | Light grey / Anthracite grey      |
|         | Light grey / Gentian blue         |
|         | Light grey / Light grey           |
|         | Light grey / Crimson red          |