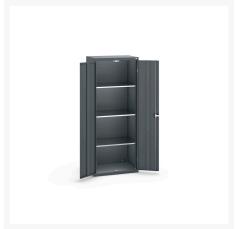

### **Short Description**

cubio SD cupboard with 3 shelves WxDxH: 800x525x2000mm

### **Additional Information**

| Door type             | Plain         |
|-----------------------|---------------|
| Shelf load capacity   | 75kg          |
| Width                 | 800           |
| Depth                 | 525           |
| Height                | 2000          |
| Customs tariff number | 94032080      |
| Product material      | Sheet steel   |
| Product surface       | Powder coated |
|                       |               |

## **Product Options**

| Colour: | Anthracite grey / Anthracite grey |
|---------|-----------------------------------|
|         | Light grey / Anthracite grey      |
|         | Light grey / Gentian blue         |
|         | Light grey / Light grey           |
|         | Light grey / Crimson red          |