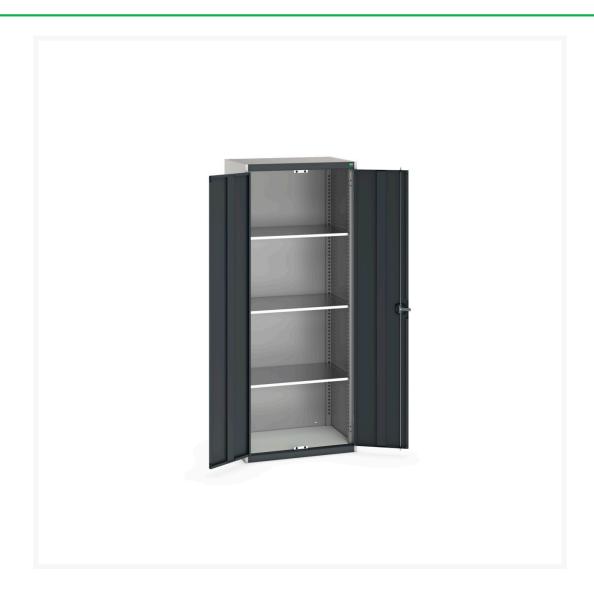

### **Short Description**

cubio SD cupboard with 3 shelves WxDxH: 800x525x2000mm

### **Additional Information**

| Door type             | Plain         |
|-----------------------|---------------|
| Shelf load capacity   | 75kg          |
| Width                 | 800           |
| Depth                 | 525           |
| Height                | 2000          |
| Customs tariff number | 94032080      |
| Product material      | Sheet steel   |
| Product surface       | Powder coated |
|                       |               |