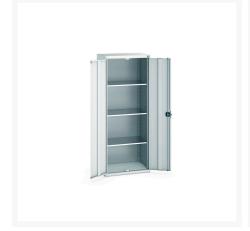

### **Short Description**

cubio SD cupboard with 3 shelves WxDxH: 800x525x2000mm

### **Additional Information**

| Door type             | Plain         |
|-----------------------|---------------|
| Shelf load capacity   | 75kg          |
| Width                 | 800           |
| Depth                 | 525           |
| Height                | 2000          |
| Customs tariff number | 94032080      |
| Product material      | Sheet steel   |
| Product surface       | Powder coated |
|                       |               |

## **Product Options**

| Colour: | Anthracite grey / Anthracite grey |
|---------|-----------------------------------|
|         | Light grey / Anthracite grey      |
|         | Light grey / Gentian blue         |
|         | Light grey / Light grey           |
|         | Light grey / Crimson red          |