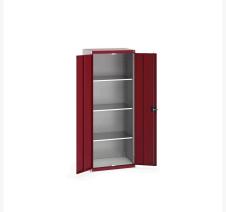

### **Short Description**

cubio SD cupboard with 3 shelves WxDxH: 800x525x2000mm

## **Product Options**

| Colour: | Anthracite grey / Anthracite grey |
|---------|-----------------------------------|
|         | Light grey / Anthracite grey      |
|         | Light grey / Gentian blue         |
|         | Light grey / Light grey           |
|         | Light grey / Crimson red          |