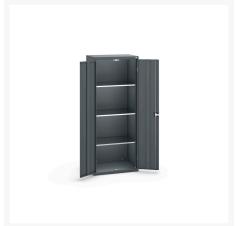

### **Short Description**

cubio SD cupboard with 3 shelves WxDxH: 800x525x2000mm

## **Product Options**

| Colour: | Anthracite grey / Anthracite grey |
|---------|-----------------------------------|
|         | Light grey / Anthracite grey      |
|         | Light grey / Gentian blue         |
|         | Light grey / Light grey           |
|         | Light grey / Crimson red          |