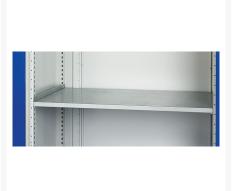

### **Short Description**

cubio SD cupboard with 3 shelves WxDxH: 800x525x2000mm

### **Additional Information**

| Door type             | Plain         |
|-----------------------|---------------|
| Shelf load capacity   | 75kg          |
| Width                 | 800           |
| Depth                 | 525           |
| Height                | 2000          |
| Customs tariff number | 94032080      |
| Product material      | Sheet steel   |
| Product surface       | Powder coated |
|                       |               |