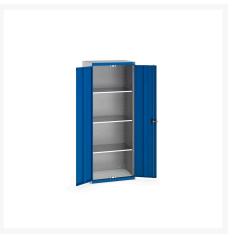

### **Short Description**

cubio SD cupboard with 3 shelves WxDxH: 800x525x2000mm

### **Additional Information**

| Door type             | Plain         |
|-----------------------|---------------|
| Shelf load capacity   | 75kg          |
| Width                 | 800           |
| Depth                 | 525           |
| Height                | 2000          |
| Customs tariff number | 94032080      |
| Product material      | Sheet steel   |
| Product surface       | Powder coated |
|                       |               |

## **Product Options**

| Colour: | Anthracite grey / Anthracite grey |
|---------|-----------------------------------|
|         | Light grey / Anthracite grey      |
|         | Light grey / Gentian blue         |
|         | Light grey / Light grey           |
|         | Light grey / Crimson red          |