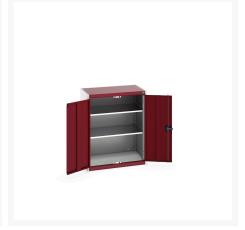

### **Short Description**

cubio SD cupboard with 2 shelves WxDxH: 800x525x1000mm

### **Additional Information**

| Door type             | Plain         |
|-----------------------|---------------|
| Shelf load capacity   | 75kg          |
| Width                 | 800           |
| Depth                 | 525           |
| Height                | 1000          |
| Customs tariff number | 94032080      |
| Product material      | Sheet steel   |
| Product surface       | Powder coated |

## **Product Options**

| Colour: | Anthracite grey / Anthracite grey |
|---------|-----------------------------------|
|         | Light grey / Anthracite grey      |
|         | Light grey / Gentian blue         |
|         | Light grey / Light grey           |
|         | Light grey / Crimson red          |