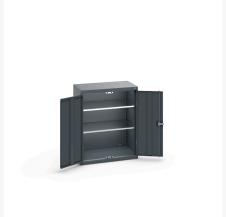

### **Short Description**

cubio SD cupboard with 2 shelves WxDxH: 800x525x1000mm

### **Additional Information**

| Door type             | Plain         |
|-----------------------|---------------|
| Shelf load capacity   | 75kg          |
| Width                 | 800           |
| Depth                 | 525           |
| Height                | 1000          |
| Customs tariff number | 94032080      |
| Product material      | Sheet steel   |
| Product surface       | Powder coated |

## **Product Options**

| Colour: | Anthracite grey / Anthracite grey |
|---------|-----------------------------------|
|         | Light grey / Anthracite grey      |
|         | Light grey / Gentian blue         |
|         | Light grey / Light grey           |
|         | Light grey / Crimson red          |