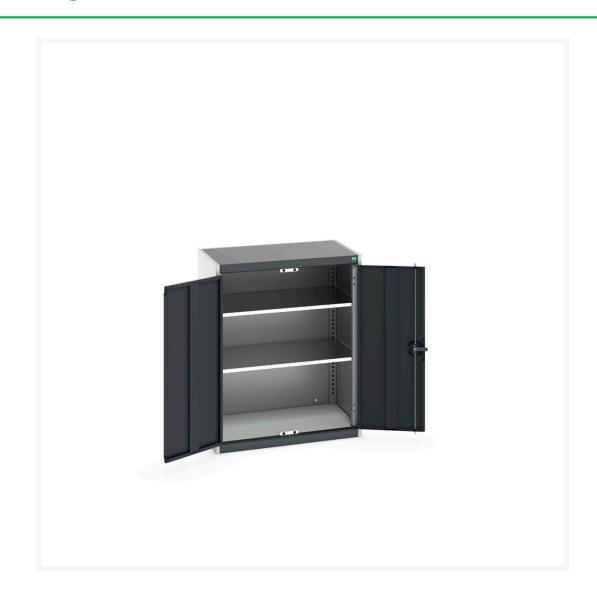

### **Short Description**

cubio SD cupboard with 2 shelves WxDxH: 800x525x1000mm

### **Additional Information**

| Door type             | Plain         |
|-----------------------|---------------|
| Shelf load capacity   | 75kg          |
| Width                 | 800           |
| Depth                 | 525           |
| Height                | 1000          |
| Customs tariff number | 94032080      |
| Product material      | Sheet steel   |
| Product surface       | Powder coated |