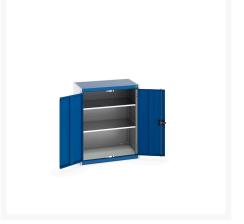

### **Short Description**

cubio SD cupboard with 2 shelves WxDxH: 800x525x1000mm

### **Additional Information**

| Door type             | Plain         |
|-----------------------|---------------|
| Shelf load capacity   | 75kg          |
| Width                 | 800           |
| Depth                 | 525           |
| Height                | 1000          |
| Customs tariff number | 94032080      |
| Product material      | Sheet steel   |
| Product surface       | Powder coated |