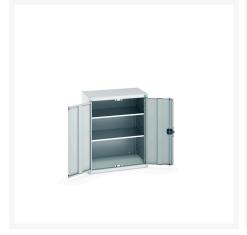

### **Short Description**

cubio SD cupboard with 2 shelves WxDxH: 800x525x1000mm

### **Additional Information**

| Door type             | Plain         |
|-----------------------|---------------|
| Shelf load capacity   | 75kg          |
| Width                 | 800           |
| Depth                 | 525           |
| Height                | 1000          |
| Customs tariff number | 94032080      |
| Product material      | Sheet steel   |
| Product surface       | Powder coated |