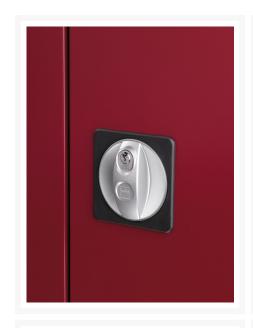

### **Additional Information**

| Door type             | Plain         |
|-----------------------|---------------|
| Shelf load capacity   | 75kg          |
| Width                 | 800           |
| Depth                 | 525           |
| Height                | 1000          |
| Customs tariff number | 94032080      |
| Product material      | Sheet steel   |
| Product surface       | Powder coated |