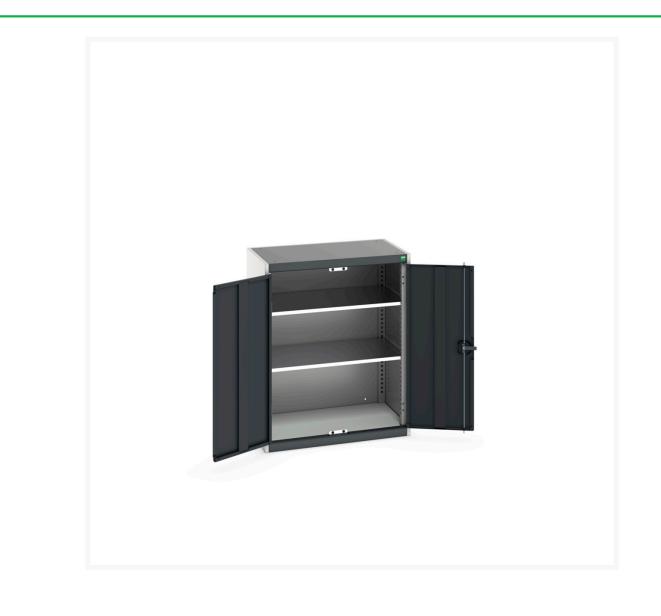

# 40031021. - cubio SD cupboard

#### **Short Description**

cubio SD cupboard with 2 shelves WxDxH: 800x525x1000mm

### **Additional Information**

| Door type             | Plain         |
|-----------------------|---------------|
| Shelf load capacity   | 75kg          |
| Width                 | 800           |
| Depth                 | 525           |
| Height                | 1000          |
| Customs tariff number | 94032080      |
| Product material      | Sheet steel   |
| Product surface       | Powder coated |