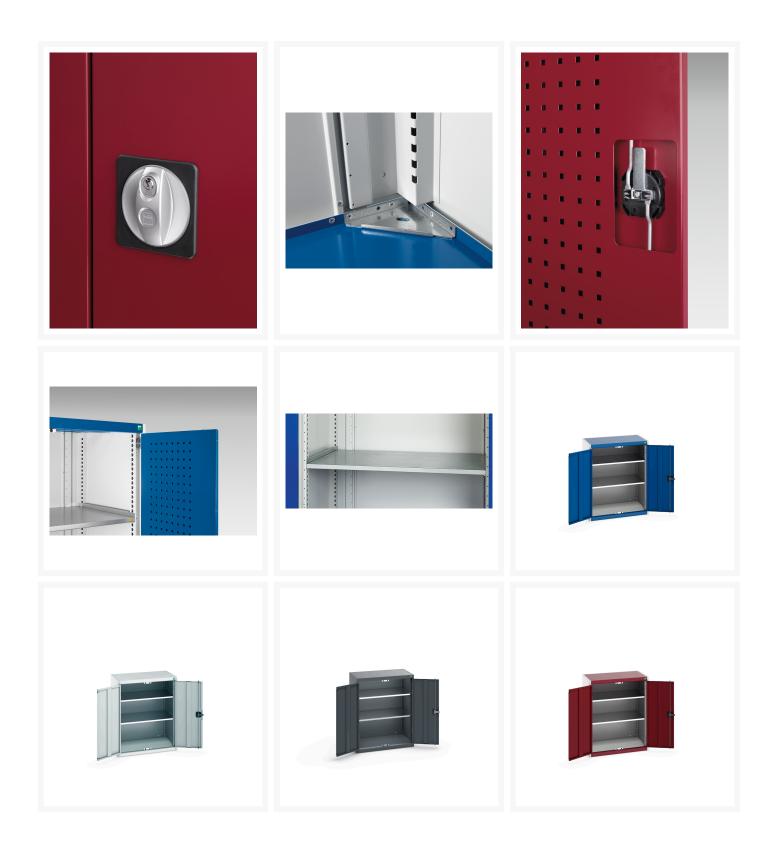

#### **Product Images**

## **Product Options**

| Colour: | Anthracite grey / Anthracite grey |
|---------|-----------------------------------|
|         | Light grey / Anthracite grey      |
|         | Light grey / Gentian blue         |
|         | Light grey / Light grey           |
|         | Light grey / Crimson red          |