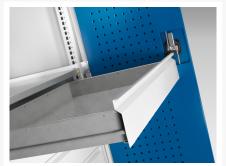

### **Additional Information**

| Drawer load capacity         | 75 kg                  |
|------------------------------|------------------------|
| Drawer height 1              | 125mm                  |
| Drawer 1 Internal Dimensions | 1175mm x 525mm x 105mm |
| Drawer height 2              | 125mm                  |
| Drawer 2 Internal Dimensions | 1175mm x 525mm x 105mm |
| Door type                    | Perfo                  |
| Door height 1                | 1500 mm                |
| Shelf load capacity          | 160kg                  |
| Width                        | 1300                   |
| Depth                        | 650                    |
| Height                       | 2000                   |
| Customs tariff number        | 94032080               |
| Product material             | Sheet steel            |
| Product surface              | Powder coated          |