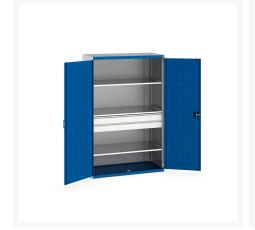

### **Short Description**

cubio cupboard with perfo doors, 3 shelves, 2 drawers WxDxH: 1300x650x2000mm

### **Additional Information**

| Drawer load capacity         | 75 kg                  |
|------------------------------|------------------------|
| Drawer height 1              | 125mm                  |
| Drawer 1 Internal Dimensions | 1175mm x 525mm x 105mm |
| Drawer height 2              | 125mm                  |
| Drawer 2 Internal Dimensions | 1175mm x 525mm x 105mm |
| Door type                    | Perfo                  |
| Door height 1                | 1500 mm                |
| Shelf load capacity          | 160kg                  |
| Width                        | 1300                   |
| Depth                        | 650                    |
| Height                       | 2000                   |
| Customs tariff number        | 94032080               |
| Product material             | Sheet steel            |
| Product surface              | Powder coated          |