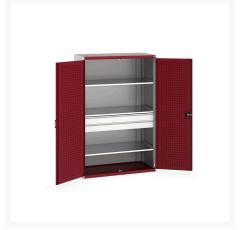

### **Short Description**

cubio cupboard with perfo doors, 3 shelves, 2 drawers WxDxH: 1300x650x2000mm

### **Additional Information**

| Drawer load capacity         | 75 kg                  |
|------------------------------|------------------------|
| Drawer height 1              | 125mm                  |
| Drawer 1 Internal Dimensions | 1175mm x 525mm x 105mm |
| Drawer height 2              | 125mm                  |
| Drawer 2 Internal Dimensions | 1175mm x 525mm x 105mm |
| Door type                    | Perfo                  |
| Door height 1                | 1500 mm                |
| Shelf load capacity          | 160kg                  |
| Width                        | 1300                   |
| Depth                        | 650                    |
| Height                       | 2000                   |
| Customs tariff number        | 94032080               |
| Product material             | Sheet steel            |
| Product surface              | Powder coated          |

## **Product Options**

| Colour: | Anthracite grey / Anthracite grey |
|---------|-----------------------------------|
|         | Light grey / Anthracite grey      |
|         | Light grey / Gentian blue         |
|         | Light grey / Light grey           |
|         | Light grey / Crimson red          |