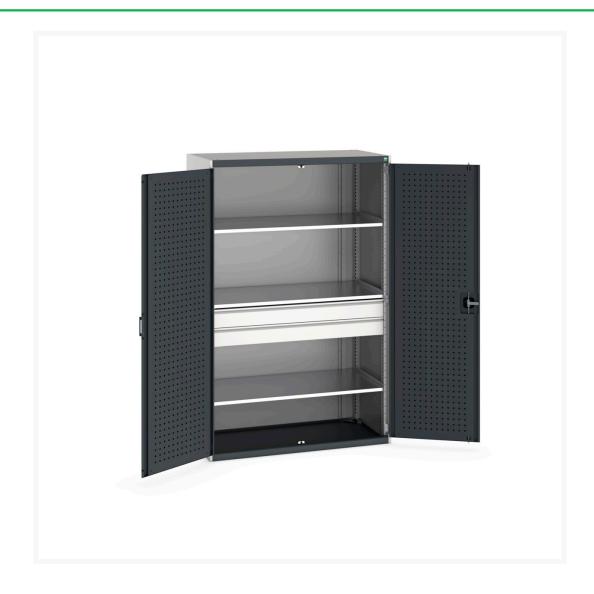

### **Short Description**

cubio cupboard with perfo doors, 3 shelves, 2 drawers WxDxH: 1300x650x2000mm

### **Additional Information**

| Drawer load capacity         | 75 kg                  |
|------------------------------|------------------------|
| Drawer height 1              | 125mm                  |
| Drawer 1 Internal Dimensions | 1175mm x 525mm x 105mm |
| Drawer height 2              | 125mm                  |
| Drawer 2 Internal Dimensions | 1175mm x 525mm x 105mm |
| Door type                    | Perfo                  |
| Door height 1                | 1500 mm                |
| Shelf load capacity          | 160kg                  |
| Width                        | 1300                   |
| Depth                        | 650                    |
| Height                       | 2000                   |
| Customs tariff number        | 94032080               |
| Product material             | Sheet steel            |
| Product surface              | Powder coated          |