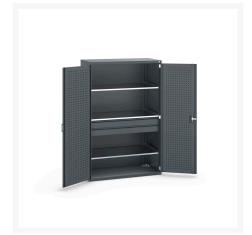

### **Short Description**

cubio cupboard with perfo doors, 3 shelves, 2 drawers WxDxH: 1300x650x2000mm

### **Additional Information**

| Drawer load capacity         | 75 kg                  |
|------------------------------|------------------------|
| Drawer height 1              | 125mm                  |
| Drawer 1 Internal Dimensions | 1175mm x 525mm x 105mm |
| Drawer height 2              | 125mm                  |
| Drawer 2 Internal Dimensions | 1175mm x 525mm x 105mm |
| Door type                    | Perfo                  |
| Door height 1                | 1500 mm                |
| Shelf load capacity          | 160kg                  |
| Width                        | 1300                   |
| Depth                        | 650                    |
| Height                       | 2000                   |
| Customs tariff number        | 94032080               |
| Product material             | Sheet steel            |
| Product surface              | Powder coated          |

## **Product Options**

| Colour: | Anthracite grey / Anthracite grey |
|---------|-----------------------------------|
|         | Light grey / Anthracite grey      |
|         | Light grey / Gentian blue         |
|         | Light grey / Light grey           |
|         | Light grey / Crimson red          |