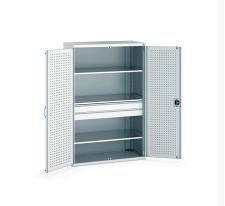

### **Short Description**

cubio cupboard with perfo doors, 3 shelves, 2 drawers WxDxH: 1300x650x2000mm

### **Additional Information**

| Drawer load capacity         | 75 kg                  |
|------------------------------|------------------------|
| Drawer height 1              | 125mm                  |
| Drawer 1 Internal Dimensions | 1175mm x 525mm x 105mm |
| Drawer height 2              | 125mm                  |
| Drawer 2 Internal Dimensions | 1175mm x 525mm x 105mm |
| Door type                    | Perfo                  |
| Door height 1                | 1500 mm                |
| Shelf load capacity          | 160kg                  |
| Width                        | 1300                   |
| Depth                        | 650                    |
| Height                       | 2000                   |
| Customs tariff number        | 94032080               |
| Product material             | Sheet steel            |
| Product surface              | Powder coated          |

## **Product Options**

| Colour: | Anthracite grey / Anthracite grey |
|---------|-----------------------------------|
|         | Light grey / Anthracite grey      |
|         | Light grey / Gentian blue         |
|         | Light grey / Light grey           |
|         | Light grey / Crimson red          |