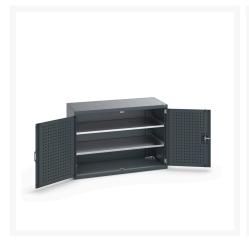

### **Short Description**

cubio cupboard with perfo doors & 2 shelves WxDxH: 1300x650x900mm

### **Additional Information**

| Door type             | Perfo         |
|-----------------------|---------------|
| Door height 1         | 1925 mm       |
| Shelf load capacity   | 160kg         |
| Width                 | 1300          |
| Depth                 | 650           |
| Height                | 900           |
| Customs tariff number | 94032080      |
| Product material      | Sheet steel   |
| Product surface       | Powder coated |

## **Product Options**

| Colour: | Anthracite grey / Anthracite grey |
|---------|-----------------------------------|
|         | Light grey / Anthracite grey      |
|         | Light grey / Gentian blue         |
|         | Light grey / Light grey           |
|         | Light grey / Crimson red          |