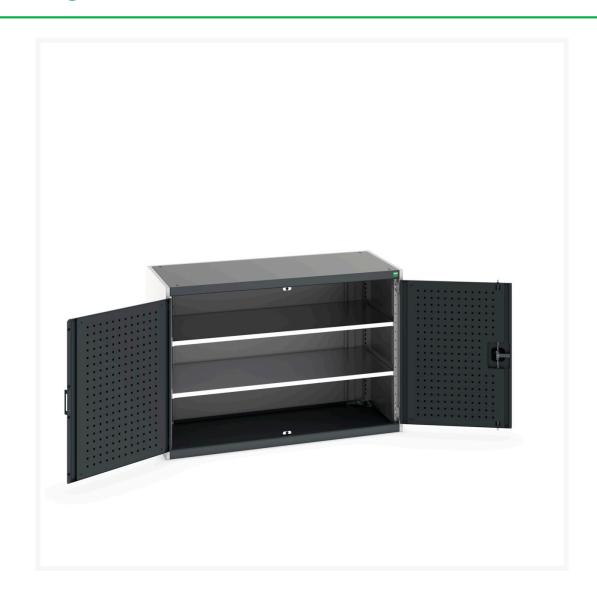

### **Short Description**

cubio cupboard with perfo doors & 2 shelves WxDxH: 1300x650x900mm

### **Additional Information**

| Door type             | Perfo         |
|-----------------------|---------------|
| Door height 1         | 1925 mm       |
| Shelf load capacity   | 160kg         |
| Width                 | 1300          |
| Depth                 | 650           |
| Height                | 900           |
| Customs tariff number | 94032080      |
| Product material      | Sheet steel   |
| Product surface       | Powder coated |