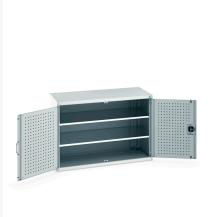

### **Short Description**

cubio cupboard with perfo doors & 2 shelves WxDxH: 1300x650x900mm

### **Additional Information**

| Door type             | Perfo         |
|-----------------------|---------------|
| Door height 1         | 1925 mm       |
| Shelf load capacity   | 160kg         |
| Width                 | 1300          |
| Depth                 | 650           |
| Height                | 900           |
| Customs tariff number | 94032080      |
| Product material      | Sheet steel   |
| Product surface       | Powder coated |