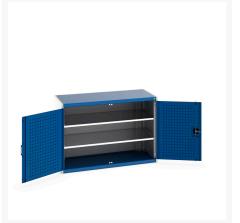

### **Short Description**

cubio cupboard with perfo doors & 2 shelves WxDxH: 1300x650x900mm

### **Additional Information**

| Door type             | Perfo         |
|-----------------------|---------------|
| Door height 1         | 1925 mm       |
| Shelf load capacity   | 160kg         |
| Width                 | 1300          |
| Depth                 | 650           |
| Height                | 900           |
| Customs tariff number | 94032080      |
| Product material      | Sheet steel   |
| Product surface       | Powder coated |

## **Product Options**

| Colour: | Anthracite grey / Anthracite grey |
|---------|-----------------------------------|
|         | Light grey / Anthracite grey      |
|         | Light grey / Gentian blue         |
|         | Light grey / Light grey           |
|         | Light grey / Crimson red          |