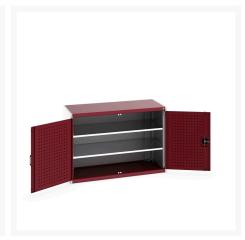

### **Short Description**

cubio cupboard with perfo doors & 2 shelves WxDxH: 1300x650x900mm

### **Additional Information**

| Door type             | Perfo         |
|-----------------------|---------------|
| Door height 1         | 1925 mm       |
| Shelf load capacity   | 160kg         |
| Width                 | 1300          |
| Depth                 | 650           |
| Height                | 900           |
| Customs tariff number | 94032080      |
| Product material      | Sheet steel   |
| Product surface       | Powder coated |

## **Product Options**

| Colour: | Anthracite grey / Anthracite grey |
|---------|-----------------------------------|
|         | Light grey / Anthracite grey      |
|         | Light grey / Gentian blue         |
|         | Light grey / Light grey           |
|         | Light grey / Crimson red          |