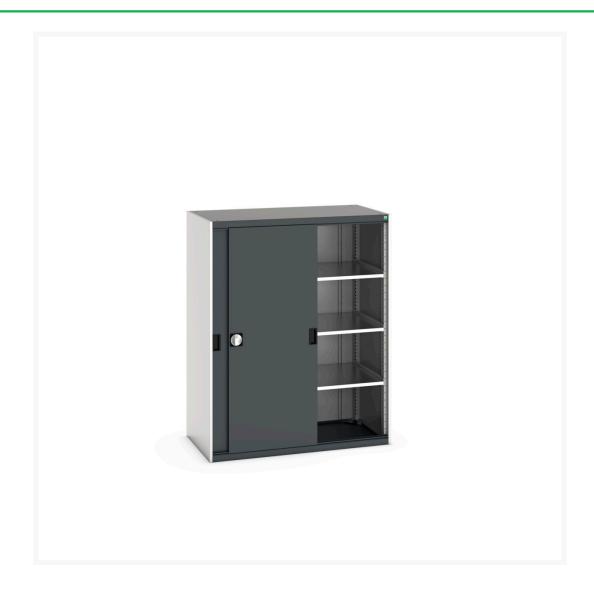

### **Short Description**

cubio cupboard with sliding doors & 3 shelves WxDxH: 1300x650x1600mm

### **Additional Information**

| Door type             | Sliding       |
|-----------------------|---------------|
| Door height 1         | 1925 mm       |
| Shelf load capacity   | 160kg         |
| Width                 | 1300          |
| Depth                 | 650           |
| Height                | 1600          |
| Customs tariff number | 94032080      |
| Product material      | Sheet steel   |
| Product surface       | Powder coated |