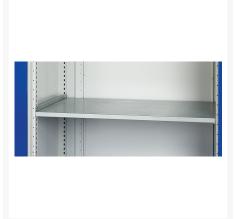

### **Additional Information**

| Door type             | Sliding       |
|-----------------------|---------------|
| Door height 1         | 1925 mm       |
| Shelf load capacity   | 160kg         |
| Width                 | 1300          |
| Depth                 | 650           |
| Height                | 1600          |
| Customs tariff number | 94032080      |
| Product material      | Sheet steel   |
| Product surface       | Powder coated |