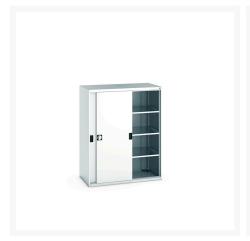

### **Short Description**

cubio cupboard with sliding doors & 3 shelves WxDxH: 1300x650x1600mm

## **Product Options**

| Colour: | Anthracite grey              |
|---------|------------------------------|
|         | Light grey / Anthracite grey |
|         | Light grey / Gentian blue    |
|         | Light grey / Light grey      |
|         | Light grey / Crimson red     |