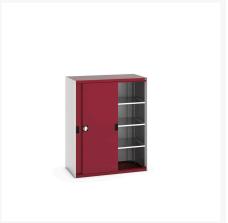

### **Short Description**

cubio cupboard with sliding doors & 3 shelves WxDxH: 1300x650x1600mm

### **Additional Information**

| Door type             | Sliding       |
|-----------------------|---------------|
| Door height 1         | 1925 mm       |
| Shelf load capacity   | 160kg         |
| Width                 | 1300          |
| Depth                 | 650           |
| Height                | 1600          |
| Customs tariff number | 94032080      |
| Product material      | Sheet steel   |
| Product surface       | Powder coated |