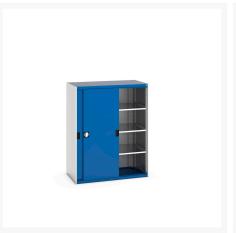

### **Short Description**

cubio cupboard with sliding doors & 3 shelves WxDxH: 1300x650x1600mm

## **Product Options**

| Colour: | Anthracite grey              |
|---------|------------------------------|
|         | Light grey / Anthracite grey |
|         | Light grey / Gentian blue    |
|         | Light grey / Light grey      |
|         | Light grey / Crimson red     |