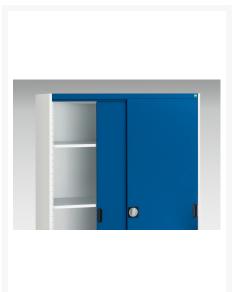

### **Short Description**

cubio cupboard with sliding doors & 3 shelves WxDxH: 1300x650x1600mm

## **Product Options**

| Colour: | Anthracite grey              |
|---------|------------------------------|
|         | Light grey / Anthracite grey |
|         | Light grey / Gentian blue    |
|         | Light grey / Light grey      |
|         | Light grey / Crimson red     |