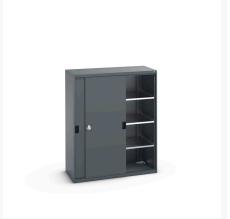

### **Short Description**

cubio cupboard with sliding doors & 3 shelves WxDxH: 1300x650x1600mm

## **Product Options**

| Colour: | Anthracite grey              |
|---------|------------------------------|
|         | Light grey / Anthracite grey |
|         | Light grey / Gentian blue    |
|         | Light grey / Light grey      |
|         | Light grey / Crimson red     |