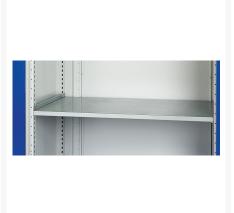

### **Additional Information**

| Door type             | Sliding       |
|-----------------------|---------------|
| Door height 1         | 1925 mm       |
| Shelf load capacity   | 160kg         |
| Width                 | 1300          |
| Depth                 | 650           |
| Height                | 1600          |
| Customs tariff number | 94032080      |
| Product material      | Sheet steel   |
| Product surface       | Powder coated |