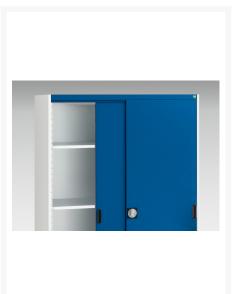

### **Product Images**

## **Product Options**

| Colour: | Anthracite grey              |
|---------|------------------------------|
|         | Light grey / Anthracite grey |
|         | Light grey / Gentian blue    |
|         | Light grey / Light grey      |
|         | Light grey / Crimson red     |