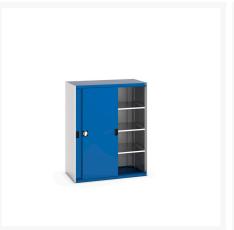

### **Short Description**

cubio cupboard with sliding doors & 3 shelves WxDxH: 1300x650x1600mm

## **Product Options**

| Colour: | Anthracite grey              |
|---------|------------------------------|
|         | Light grey / Anthracite grey |
|         | Light grey / Gentian blue    |
|         | Light grey / Light grey      |
|         | Light grey / Crimson red     |