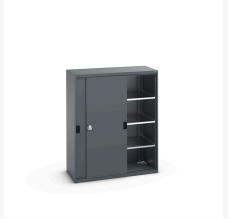

### **Short Description**

cubio cupboard with sliding doors & 3 shelves WxDxH: 1300x650x1600mm

## **Product Options**

| Colour: | Anthracite grey              |
|---------|------------------------------|
|         | Light grey / Anthracite grey |
|         | Light grey / Gentian blue    |
|         | Light grey / Light grey      |
|         | Light grey / Crimson red     |