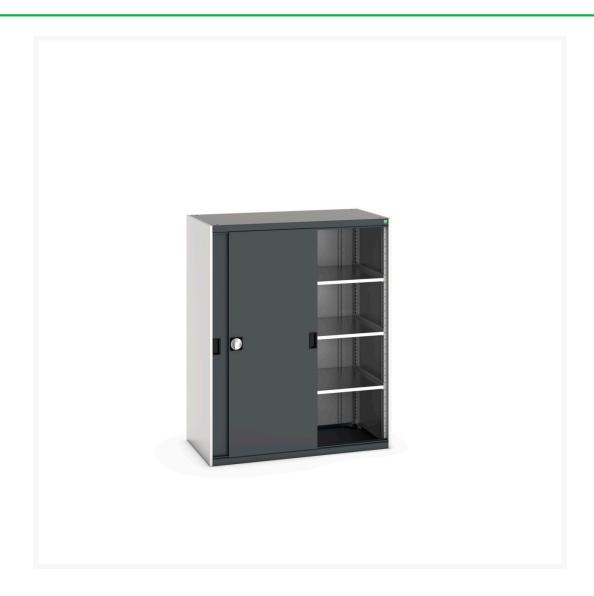

### **Short Description**

cubio cupboard with sliding doors & 3 shelves WxDxH: 1300x650x1600mm

### **Additional Information**

| Door type             | Sliding       |
|-----------------------|---------------|
| Door height 1         | 1925 mm       |
| Shelf load capacity   | 160kg         |
| Width                 | 1300          |
| Depth                 | 650           |
| Height                | 1600          |
| Customs tariff number | 94032080      |
| Product material      | Sheet steel   |
| Product surface       | Powder coated |