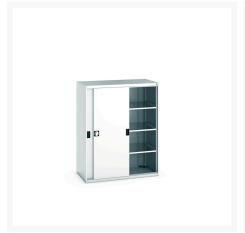

### **Short Description**

cubio cupboard with sliding doors & 3 shelves WxDxH: 1300x650x1600mm

## **Product Options**

| Colour: | Anthracite grey              |
|---------|------------------------------|
|         | Light grey / Anthracite grey |
|         | Light grey / Gentian blue    |
|         | Light grey / Light grey      |
|         | Light grey / Crimson red     |