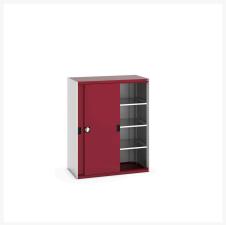

### **Short Description**

cubio cupboard with sliding doors & 3 shelves WxDxH: 1300x650x1600mm

### **Additional Information**

| Door type             | Sliding       |
|-----------------------|---------------|
| Door height 1         | 1925 mm       |
| Shelf load capacity   | 160kg         |
| Width                 | 1300          |
| Depth                 | 650           |
| Height                | 1600          |
| Customs tariff number | 94032080      |
| Product material      | Sheet steel   |
| Product surface       | Powder coated |