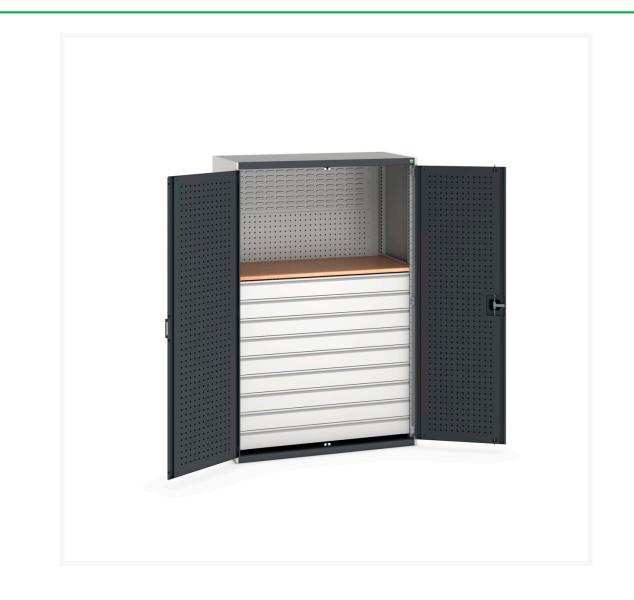

#### **Short Description**

cubio cupboard perfo doors mini workshop, 9 drawers WxDxH: 1300x650x2000mm

### **Additional Information**

| Drawer type                  | Internal               |
|------------------------------|------------------------|
| Drawer load capacity         | 75 kg                  |
| Drawer height 1              | 125mm                  |
| Drawer 1 Internal Dimensions | 1175mm x 525mm x 105mm |
| Drawer height 2              | 125mm                  |
| Drawer 2 Internal Dimensions | 1175mm x 525mm x 105mm |
| Drawer height 3              | 125mm                  |
| Drawer 3 Internal Dimensions | 1175mm x 525mm x 105mm |
| Drawer height 4              | 125mm                  |
| Drawer 4 Internal Dimensions | 1175mm x 525mm x 105mm |
| Drawer height 5              | 125mm                  |
| Drawer 5 Internal Dimensions | 1175mm x 525mm x 105mm |
| Drawer height 6              | 125mm                  |
| Drawer 6 Internal Dimensions | 1175mm x 525mm x 105mm |
| Drawer height 7              | 125mm                  |
| Drawer 7 Internal Dimensions | 1175mm x 525mm x 105mm |
| Drawer height 8              | 125mm                  |
| Drawer 8 Internal Dimensions | 1175mm x 525mm x 105mm |
| Drawer height 9              | 125mm                  |
| Drawer 9 Internal Dimensions | 1175mm x 525mm x 105mm |
| Door type                    | Perfo                  |
| Door height 1                | 1925 mm                |
| Shelf load capacity          | 160kg                  |
| Width                        | 1300                   |
| Depth                        | 650                    |
| Height                       | 2000                   |
|                              |                        |