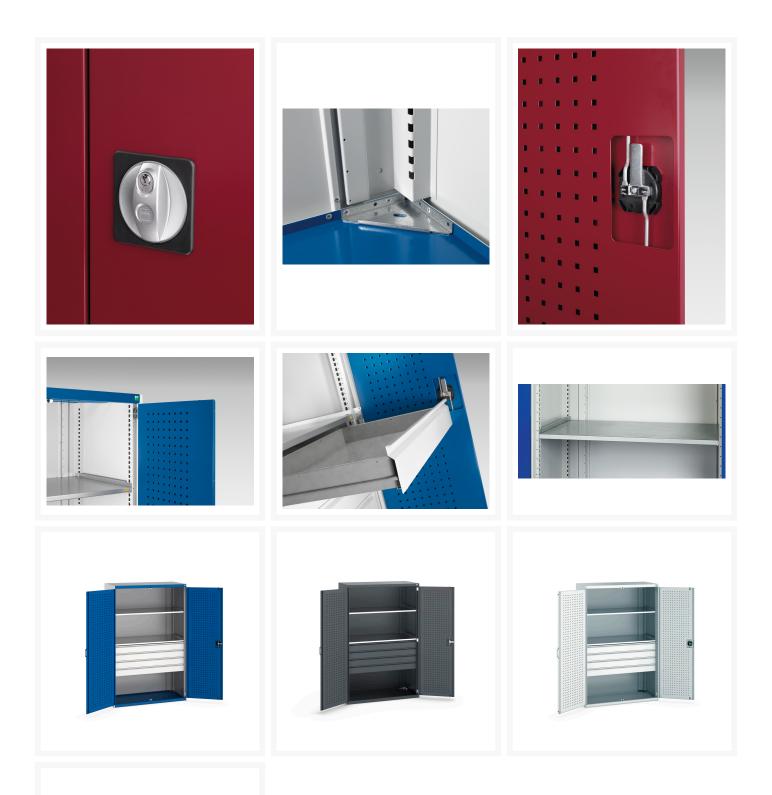

#### **Product Images**

### **Additional Information**

| Drawer type                  | Internal               |
|------------------------------|------------------------|
| Drawer load capacity         | 75 kg                  |
| Drawer height 1              | 125mm                  |
| Drawer 1 Internal Dimensions | 1175mm x 525mm x 105mm |
| Drawer height 2              | 125mm                  |
| Drawer 2 Internal Dimensions | 1175mm x 525mm x 105mm |
| Drawer height 3              | 125mm                  |
| Drawer 3 Internal Dimensions | 1175mm x 525mm x 105mm |
| Drawer height 4              | 125mm                  |
| Drawer 4 Internal Dimensions | 1175mm x 525mm x 105mm |
| Door type                    | Perfo                  |
| Door height 1                | 1900 mm                |
| Shelf load capacity          | 160kg                  |
| Width                        | 1300                   |
| Depth                        | 650                    |
| Height                       | 2000                   |
| Customs tariff number        | 94032080               |
| Product material             | Sheet steel            |
| Product surface              | Powder coated          |
|                              |                        |