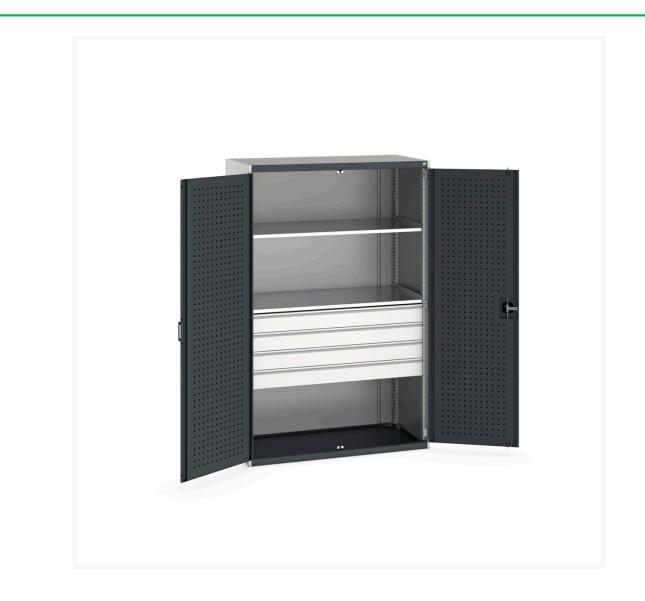

#### **Short Description**

cubio cupboard with perfo doors, 2 shelves, 4 drawers WxDxH: 1300x650x2000mm

### **Additional Information**

| Drawer type                  | Internal               |
|------------------------------|------------------------|
| Drawer load capacity         | 75 kg                  |
| Drawer height 1              | 125mm                  |
| Drawer 1 Internal Dimensions | 1175mm x 525mm x 105mm |
| Drawer height 2              | 125mm                  |
| Drawer 2 Internal Dimensions | 1175mm x 525mm x 105mm |
| Drawer height 3              | 125mm                  |
| Drawer 3 Internal Dimensions | 1175mm x 525mm x 105mm |
| Drawer height 4              | 125mm                  |
| Drawer 4 Internal Dimensions | 1175mm x 525mm x 105mm |
| Door type                    | Perfo                  |
| Door height 1                | 1900 mm                |
| Shelf load capacity          | 160kg                  |
| Width                        | 1300                   |
| Depth                        | 650                    |
| Height                       | 2000                   |
| Customs tariff number        | 94032080               |
| Product material             | Sheet steel            |
| Product surface              | Powder coated          |
|                              |                        |