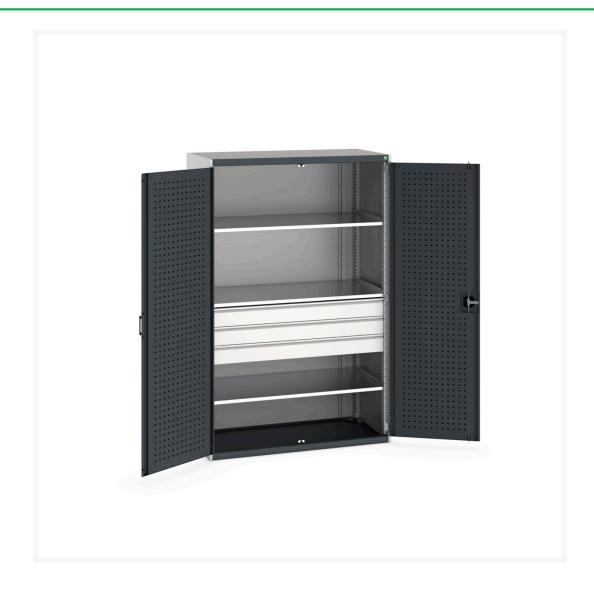

### **Short Description**

cubio cupboard with perfo doors, 3 shelves, 3 drawers WxDxH: 1300x650x2000mm

### **Additional Information**

| Drawer type                  | Internal               |
|------------------------------|------------------------|
| Drawer load capacity         | 75 kg                  |
| Drawer height 1              | 125mm                  |
| Drawer 1 Internal Dimensions | 1175mm x 525mm x 105mm |
| Drawer height 2              | 125mm                  |
| Drawer 2 Internal Dimensions | 1175mm x 525mm x 105mm |
| Drawer height 3              | 125mm                  |
| Drawer 3 Internal Dimensions | 1175mm x 525mm x 105mm |
| Door type                    | Perfo                  |
| Door height 1                | 1900 mm                |
| Shelf load capacity          | 160kg                  |
| Width                        | 1300                   |
| Depth                        | 650                    |
| Height                       | 2000                   |
| Customs tariff number        | 94032080               |
| Product material             | Sheet steel            |
| Product surface              | Powder coated          |