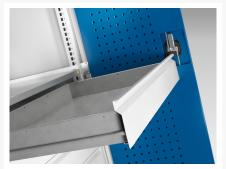

### **Additional Information**

| Drawer type                  | Internal               |
|------------------------------|------------------------|
| Drawer load capacity         | 75 kg                  |
| Drawer height 1              | 125mm                  |
| Drawer 1 Internal Dimensions | 1175mm x 525mm x 105mm |
| Drawer height 2              | 125mm                  |
| Drawer 2 Internal Dimensions | 1175mm x 525mm x 105mm |
| Drawer height 3              | 125mm                  |
| Drawer 3 Internal Dimensions | 1175mm x 525mm x 105mm |
| Door type                    | Perfo                  |
| Door height 1                | 1900 mm                |
| Shelf load capacity          | 160kg                  |
| Width                        | 1300                   |
| Depth                        | 650                    |
| Height                       | 2000                   |
| Customs tariff number        | 94032080               |
| Product material             | Sheet steel            |
| Product surface              | Powder coated          |