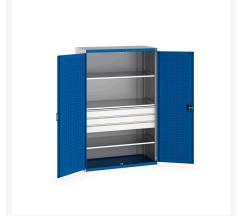

### **Short Description**

cubio cupboard with perfo doors, 3 shelves, 3 drawers WxDxH: 1300x650x2000mm

### **Additional Information**

| Drawer type                  | Internal               |
|------------------------------|------------------------|
| Drawer load capacity         | 75 kg                  |
| Drawer height 1              | 125mm                  |
| Drawer 1 Internal Dimensions | 1175mm x 525mm x 105mm |
| Drawer height 2              | 125mm                  |
| Drawer 2 Internal Dimensions | 1175mm x 525mm x 105mm |
| Drawer height 3              | 125mm                  |
| Drawer 3 Internal Dimensions | 1175mm x 525mm x 105mm |
| Door type                    | Perfo                  |
| Door height 1                | 1900 mm                |
| Shelf load capacity          | 160kg                  |
| Width                        | 1300                   |
| Depth                        | 650                    |
| Height                       | 2000                   |
| Customs tariff number        | 94032080               |
| Product material             | Sheet steel            |
| Product surface              | Powder coated          |