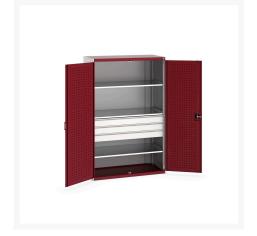

### **Short Description**

cubio cupboard with perfo doors, 3 shelves, 3 drawers WxDxH: 1300x650x2000mm

### **Additional Information**

| Drawer type                  | Internal               |
|------------------------------|------------------------|
| Drawer load capacity         | 75 kg                  |
| Drawer height 1              | 125mm                  |
| Drawer 1 Internal Dimensions | 1175mm x 525mm x 105mm |
| Drawer height 2              | 125mm                  |
| Drawer 2 Internal Dimensions | 1175mm x 525mm x 105mm |
| Drawer height 3              | 125mm                  |
| Drawer 3 Internal Dimensions | 1175mm x 525mm x 105mm |
| Door type                    | Perfo                  |
| Door height 1                | 1900 mm                |
| Shelf load capacity          | 160kg                  |
| Width                        | 1300                   |
| Depth                        | 650                    |
| Height                       | 2000                   |
| Customs tariff number        | 94032080               |
| Product material             | Sheet steel            |
| Product surface              | Powder coated          |

## **Product Options**

| Colour: | Anthracite grey              |
|---------|------------------------------|
|         | Light grey / Anthracite grey |
|         | Light grey / Gentian blue    |
|         | Light grey / Light grey      |
|         | Light grey / Crimson red     |