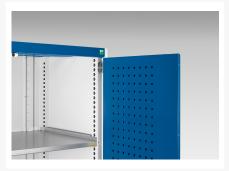

### **Additional Information**

| Drawer type                  | Internal               |
|------------------------------|------------------------|
| Drawer load capacity         | 75 kg                  |
| Drawer height 1              | 125mm                  |
| Drawer 1 Internal Dimensions | 1175mm x 525mm x 105mm |
| Drawer height 2              | 125mm                  |
| Drawer 2 Internal Dimensions | 1175mm x 525mm x 105mm |
| Drawer height 3              | 125mm                  |
| Drawer 3 Internal Dimensions | 1175mm x 525mm x 105mm |
| Door type                    | Perfo                  |
| Door height 1                | 1900 mm                |
| Shelf load capacity          | 160kg                  |
| Width                        | 1300                   |
| Depth                        | 650                    |
| Height                       | 2000                   |
| Customs tariff number        | 94032080               |
| Product material             | Sheet steel            |
| Product surface              | Powder coated          |