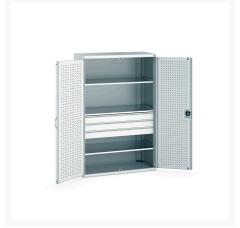

### **Short Description**

cubio cupboard with perfo doors, 3 shelves, 3 drawers WxDxH: 1300x650x2000mm

### **Additional Information**

| Drawer type                  | Internal               |
|------------------------------|------------------------|
| Drawer load capacity         | 75 kg                  |
| Drawer height 1              | 125mm                  |
| Drawer 1 Internal Dimensions | 1175mm x 525mm x 105mm |
| Drawer height 2              | 125mm                  |
| Drawer 2 Internal Dimensions | 1175mm x 525mm x 105mm |
| Drawer height 3              | 125mm                  |
| Drawer 3 Internal Dimensions | 1175mm x 525mm x 105mm |
| Door type                    | Perfo                  |
| Door height 1                | 1900 mm                |
| Shelf load capacity          | 160kg                  |
| Width                        | 1300                   |
| Depth                        | 650                    |
| Height                       | 2000                   |
| Customs tariff number        | 94032080               |
| Product material             | Sheet steel            |
| Product surface              | Powder coated          |

## **Product Options**

| Colour: | Anthracite grey              |
|---------|------------------------------|
|         | Light grey / Anthracite grey |
|         | Light grey / Gentian blue    |
|         | Light grey / Light grey      |
|         | Light grey / Crimson red     |