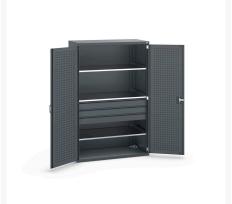

### **Short Description**

cubio cupboard with perfo doors, 3 shelves, 3 drawers WxDxH: 1300x650x2000mm

### **Additional Information**

| Drawer type                  | Internal               |
|------------------------------|------------------------|
| Drawer load capacity         | 75 kg                  |
| Drawer height 1              | 125mm                  |
| Drawer 1 Internal Dimensions | 1175mm x 525mm x 105mm |
| Drawer height 2              | 125mm                  |
| Drawer 2 Internal Dimensions | 1175mm x 525mm x 105mm |
| Drawer height 3              | 125mm                  |
| Drawer 3 Internal Dimensions | 1175mm x 525mm x 105mm |
| Door type                    | Perfo                  |
| Door height 1                | 1900 mm                |
| Shelf load capacity          | 160kg                  |
| Width                        | 1300                   |
| Depth                        | 650                    |
| Height                       | 2000                   |
| Customs tariff number        | 94032080               |
| Product material             | Sheet steel            |
| Product surface              | Powder coated          |

## **Product Options**

| Colour: | Anthracite grey              |
|---------|------------------------------|
|         | Light grey / Anthracite grey |
|         | Light grey / Gentian blue    |
|         | Light grey / Light grey      |
|         | Light grey / Crimson red     |