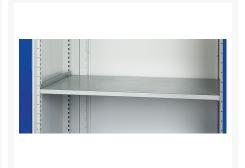

### **Additional Information**

| Drawer type                  | Internal               |
|------------------------------|------------------------|
| Drawer load capacity         | 75 kg                  |
| Drawer height 1              | 125mm                  |
| Drawer 1 Internal Dimensions | 1175mm x 525mm x 105mm |
| Drawer height 2              | 125mm                  |
| Drawer 2 Internal Dimensions | 1175mm x 525mm x 105mm |
| Drawer height 3              | 125mm                  |
| Drawer 3 Internal Dimensions | 1175mm x 525mm x 105mm |
| Door type                    | Perfo                  |
| Door height 1                | 1900 mm                |
| Shelf load capacity          | 160kg                  |
| Width                        | 1300                   |
| Depth                        | 650                    |
| Height                       | 2000                   |
| Customs tariff number        | 94032080               |
| Product material             | Sheet steel            |
| Product surface              | Powder coated          |