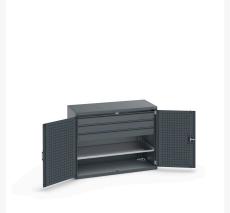

### **Short Description**

cubio cupboard with perfo doors, 1 shelf, 3 drawers WxDxH: 1300x650x1000mm

# **Product Options**

| Colour: | Anthracite grey              |
|---------|------------------------------|
|         | Light grey / Anthracite grey |
|         | Light grey / Gentian blue    |
|         | Light grey / Light grey      |
|         | Light grey / Crimson red     |