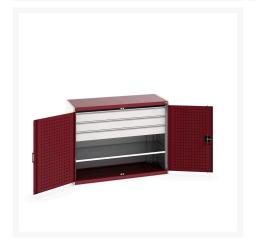

### **Short Description**

cubio cupboard with perfo doors, 1 shelf, 3 drawers WxDxH: 1300x650x1000mm

# **Product Options**

| Colour: | Anthracite grey              |
|---------|------------------------------|
|         | Light grey / Anthracite grey |
|         | Light grey / Gentian blue    |
|         | Light grey / Light grey      |
|         | Light grey / Crimson red     |