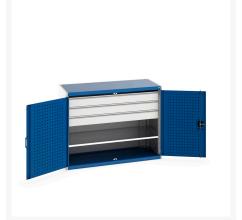

### **Short Description**

cubio cupboard with perfo doors, 1 shelf, 3 drawers WxDxH: 1300x650x1000mm

### **Product Images**

### **Additional Information**

| Drawer type                  | Internal               |
|------------------------------|------------------------|
| Drawer load capacity         | 75 kg                  |
| Drawer height 1              | 125mm                  |
| Drawer 1 Internal Dimensions | 1175mm x 525mm x 105mm |
| Drawer height 2              | 125mm                  |
| Drawer 2 Internal Dimensions | 1175mm x 525mm x 105mm |
| Drawer height 3              | 125mm                  |
| Drawer 3 Internal Dimensions | 1175mm x 525mm x 105mm |
| Door type                    | Perfo                  |
| Shelf load capacity          | 160kg                  |
| Width                        | 1300                   |
| Depth                        | 650                    |
| Height                       | 1000                   |
| Customs tariff number        | 94032080               |
| Product material             | Sheet steel            |
| Product surface              | Powder coated          |
|                              |                        |