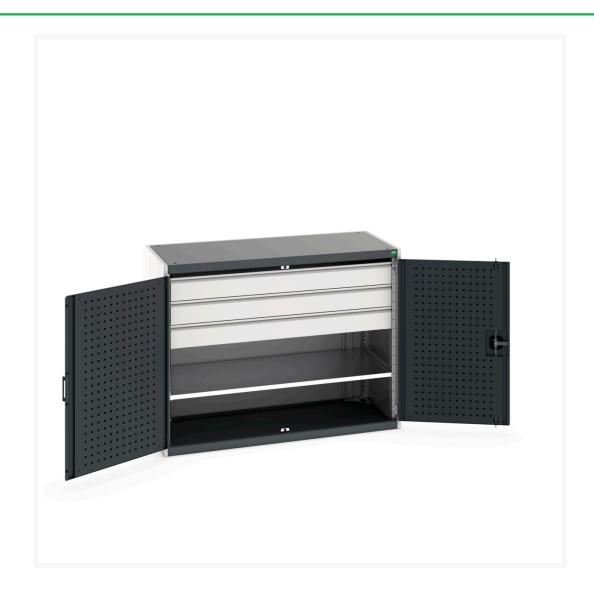

### **Short Description**

cubio cupboard with perfo doors, 1 shelf, 3 drawers WxDxH: 1300x650x1000mm

### **Additional Information**

| Drawer type                  | Internal               |
|------------------------------|------------------------|
| Drawer load capacity         | 75 kg                  |
| Drawer height 1              | 125mm                  |
| Drawer 1 Internal Dimensions | 1175mm x 525mm x 105mm |
| Drawer height 2              | 125mm                  |
| Drawer 2 Internal Dimensions | 1175mm x 525mm x 105mm |
| Drawer height 3              | 125mm                  |
| Drawer 3 Internal Dimensions | 1175mm x 525mm x 105mm |
| Door type                    | Perfo                  |
| Shelf load capacity          | 160kg                  |
| Width                        | 1300                   |
| Depth                        | 650                    |
| Height                       | 1000                   |
| Customs tariff number        | 94032080               |
| Product material             | Sheet steel            |
| Product surface              | Powder coated          |
|                              |                        |