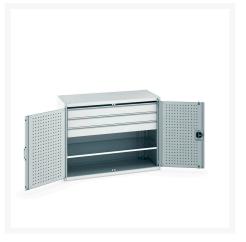

### **Short Description**

cubio cupboard with perfo doors, 1 shelf, 3 drawers WxDxH: 1300x650x1000mm

# **Product Options**

| Colour: | Anthracite grey              |
|---------|------------------------------|
|         | Light grey / Anthracite grey |
|         | Light grey / Gentian blue    |
|         | Light grey / Light grey      |
|         | Light grey / Crimson red     |