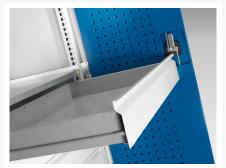

### **Product Images**

### **Additional Information**

| Drawer type                  | Internal               |
|------------------------------|------------------------|
| Drawer load capacity         | 75 kg                  |
| Drawer height 1              | 125mm                  |
| Drawer 1 Internal Dimensions | 1175mm x 525mm x 105mm |
| Drawer height 2              | 125mm                  |
| Drawer 2 Internal Dimensions | 1175mm x 525mm x 105mm |
| Drawer height 3              | 125mm                  |
| Drawer 3 Internal Dimensions | 1175mm x 525mm x 105mm |
| Door type                    | Perfo                  |
| Shelf load capacity          | 160kg                  |
| Width                        | 1300                   |
| Depth                        | 650                    |
| Height                       | 1000                   |
| Customs tariff number        | 94032080               |
| Product material             | Sheet steel            |
| Product surface              | Powder coated          |
|                              |                        |