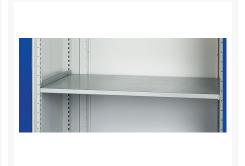

### **Product Images**

### **Additional Information**

| Drawer type                  | Internal               |
|------------------------------|------------------------|
| Drawer load capacity         | 75 kg                  |
| Drawer height 1              | 125mm                  |
| Drawer 1 Internal Dimensions | 1175mm x 525mm x 105mm |
| Drawer height 2              | 125mm                  |
| Drawer 2 Internal Dimensions | 1175mm x 525mm x 105mm |
| Drawer height 3              | 125mm                  |
| Drawer 3 Internal Dimensions | 1175mm x 525mm x 105mm |
| Door type                    | Perfo                  |
| Shelf load capacity          | 160kg                  |
| Width                        | 1300                   |
| Depth                        | 650                    |
| Height                       | 1000                   |
| Customs tariff number        | 94032080               |
| Product material             | Sheet steel            |
| Product surface              | Powder coated          |
|                              |                        |