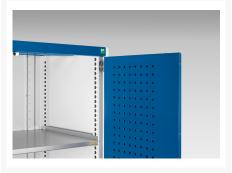

## 40022085. - cubio cupboard

### **Short Description**

cubio cupboard with perfo doors, 1 shelf, 3 drawers WxDxH: 1300x650x1000mm

### **Product Images**























### **Additional Information**

| Drawer type                  | Internal               |
|------------------------------|------------------------|
| Drawer load capacity         | 75 kg                  |
| Drawer height 1              | 125mm                  |
| Drawer 1 Internal Dimensions | 1175mm x 525mm x 105mm |
| Drawer height 2              | 125mm                  |
| Drawer 2 Internal Dimensions | 1175mm x 525mm x 105mm |
| Drawer height 3              | 125mm                  |
| Drawer 3 Internal Dimensions | 1175mm x 525mm x 105mm |
| Door type                    | Perfo                  |
| Shelf load capacity          | 160kg                  |
| Width                        | 1300                   |
| Depth                        | 650                    |