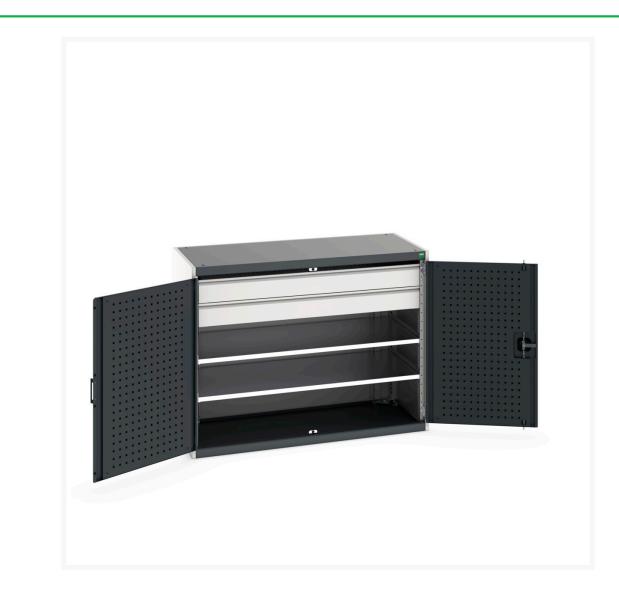

#### **Short Description**

cubio cupboard with perfo doors, 2 shelves, 2 drawers WxDxH: 1300x650x1000mm

### **Additional Information**

| Drawer type                  | Internal               |
|------------------------------|------------------------|
| Drawer load capacity         | 75 kg                  |
| Drawer height 1              | 125mm                  |
| Drawer 1 Internal Dimensions | 1175mm x 525mm x 105mm |
| Drawer height 2              | 125mm                  |
| Drawer 2 Internal Dimensions | 1175mm x 525mm x 105mm |
| Door type                    | Perfo                  |
| Shelf load capacity          | 160kg                  |
| Width                        | 1300                   |
| Depth                        | 650                    |
| Height                       | 1000                   |
| Customs tariff number        | 94032080               |
| Product material             | Sheet steel            |
| Product surface              | Powder coated          |