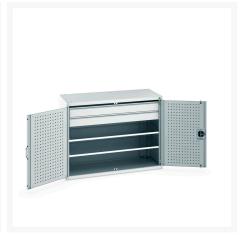

### **Short Description**

cubio cupboard with perfo doors, 2 shelves, 2 drawers WxDxH: 1300x650x1000mm

### **Additional Information**

| Drawer type                  | Internal               |
|------------------------------|------------------------|
| Drawer load capacity         | 75 kg                  |
| Drawer height 1              | 125mm                  |
| Drawer 1 Internal Dimensions | 1175mm x 525mm x 105mm |
| Drawer height 2              | 125mm                  |
| Drawer 2 Internal Dimensions | 1175mm x 525mm x 105mm |
| Door type                    | Perfo                  |
| Shelf load capacity          | 160kg                  |
| Width                        | 1300                   |
| Depth                        | 650                    |
| Height                       | 1000                   |
| Customs tariff number        | 94032080               |
| Product material             | Sheet steel            |
| Product surface              | Powder coated          |

## **Product Options**

| Colour: | Anthracite grey / Anthracite grey |
|---------|-----------------------------------|
|         | Light grey / Anthracite grey      |
|         | Light grey / Gentian blue         |
|         | Light grey / Light grey           |
|         | Light grey / Crimson red          |