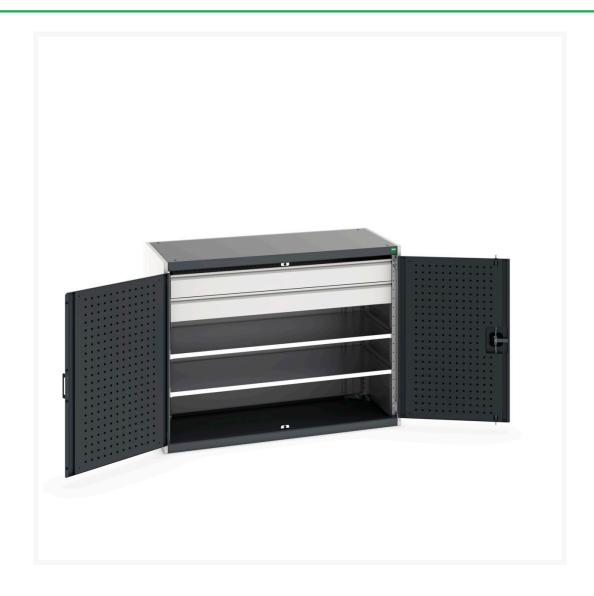

### **Short Description**

cubio cupboard with perfo doors, 2 shelves, 2 drawers WxDxH: 1300x650x1000mm

### **Additional Information**

| Drawer type                  | Internal               |
|------------------------------|------------------------|
| Drawer load capacity         | 75 kg                  |
| Drawer height 1              | 125mm                  |
| Drawer 1 Internal Dimensions | 1175mm x 525mm x 105mm |
| Drawer height 2              | 125mm                  |
| Drawer 2 Internal Dimensions | 1175mm x 525mm x 105mm |
| Door type                    | Perfo                  |
| Shelf load capacity          | 160kg                  |
| Width                        | 1300                   |
| Depth                        | 650                    |
| Height                       | 1000                   |
| Customs tariff number        | 94032080               |
| Product material             | Sheet steel            |
| Product surface              | Powder coated          |