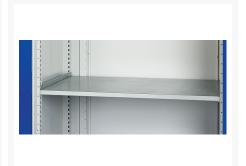

### **Additional Information**

| Drawer type                  | Internal               |
|------------------------------|------------------------|
| Drawer load capacity         | 75 kg                  |
| Drawer height 1              | 125mm                  |
| Drawer 1 Internal Dimensions | 1175mm x 525mm x 105mm |
| Drawer height 2              | 125mm                  |
| Drawer 2 Internal Dimensions | 1175mm x 525mm x 105mm |
| Door type                    | Perfo                  |
| Shelf load capacity          | 160kg                  |
| Width                        | 1300                   |
| Depth                        | 650                    |
| Height                       | 1000                   |
| Customs tariff number        | 94032080               |
| Product material             | Sheet steel            |
| Product surface              | Powder coated          |