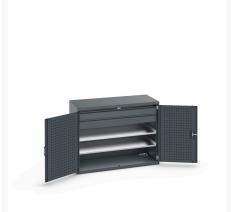

### **Short Description**

cubio cupboard with perfo doors, 2 shelves, 2 drawers WxDxH: 1300x650x1000mm

### **Additional Information**

| Drawer type                  | Internal               |
|------------------------------|------------------------|
| Drawer load capacity         | 75 kg                  |
| Drawer height 1              | 125mm                  |
| Drawer 1 Internal Dimensions | 1175mm x 525mm x 105mm |
| Drawer height 2              | 125mm                  |
| Drawer 2 Internal Dimensions | 1175mm x 525mm x 105mm |
| Door type                    | Perfo                  |
| Shelf load capacity          | 160kg                  |
| Width                        | 1300                   |
| Depth                        | 650                    |
| Height                       | 1000                   |
| Customs tariff number        | 94032080               |
| Product material             | Sheet steel            |
| Product surface              | Powder coated          |

## **Product Options**

| Colour: | Anthracite grey / Anthracite grey |
|---------|-----------------------------------|
|         | Light grey / Anthracite grey      |
|         | Light grey / Gentian blue         |
|         | Light grey / Light grey           |
|         | Light grey / Crimson red          |