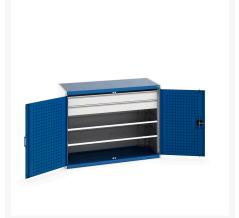

### **Short Description**

cubio cupboard with perfo doors, 2 shelves, 2 drawers WxDxH: 1300x650x1000mm

### **Additional Information**

| Drawer type                  | Internal               |
|------------------------------|------------------------|
| Drawer load capacity         | 75 kg                  |
| Drawer height 1              | 125mm                  |
| Drawer 1 Internal Dimensions | 1175mm x 525mm x 105mm |
| Drawer height 2              | 125mm                  |
| Drawer 2 Internal Dimensions | 1175mm x 525mm x 105mm |
| Door type                    | Perfo                  |
| Shelf load capacity          | 160kg                  |
| Width                        | 1300                   |
| Depth                        | 650                    |
| Height                       | 1000                   |
| Customs tariff number        | 94032080               |
| Product material             | Sheet steel            |
| Product surface              | Powder coated          |