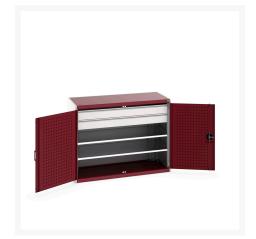

### **Short Description**

cubio cupboard with perfo doors, 2 shelves, 2 drawers WxDxH: 1300x650x1000mm

### **Additional Information**

| Drawer type                  | Internal               |
|------------------------------|------------------------|
| Drawer load capacity         | 75 kg                  |
| Drawer height 1              | 125mm                  |
| Drawer 1 Internal Dimensions | 1175mm x 525mm x 105mm |
| Drawer height 2              | 125mm                  |
| Drawer 2 Internal Dimensions | 1175mm x 525mm x 105mm |
| Door type                    | Perfo                  |
| Shelf load capacity          | 160kg                  |
| Width                        | 1300                   |
| Depth                        | 650                    |
| Height                       | 1000                   |
| Customs tariff number        | 94032080               |
| Product material             | Sheet steel            |
| Product surface              | Powder coated          |

## **Product Options**

| Colour: | Anthracite grey / Anthracite grey |
|---------|-----------------------------------|
|         | Light grey / Anthracite grey      |
|         | Light grey / Gentian blue         |
|         | Light grey / Light grey           |
|         | Light grey / Crimson red          |