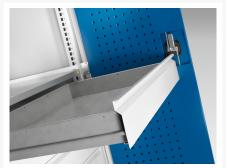

### **Additional Information**

| Drawer type                  | Internal               |
|------------------------------|------------------------|
| Drawer load capacity         | 75 kg                  |
| Drawer height 1              | 125mm                  |
| Drawer 1 Internal Dimensions | 1175mm x 525mm x 105mm |
| Drawer height 2              | 125mm                  |
| Drawer 2 Internal Dimensions | 1175mm x 525mm x 105mm |
| Door type                    | Perfo                  |
| Shelf load capacity          | 160kg                  |
| Width                        | 1300                   |
| Depth                        | 650                    |
| Height                       | 1000                   |
| Customs tariff number        | 94032080               |
| Product material             | Sheet steel            |
| Product surface              | Powder coated          |