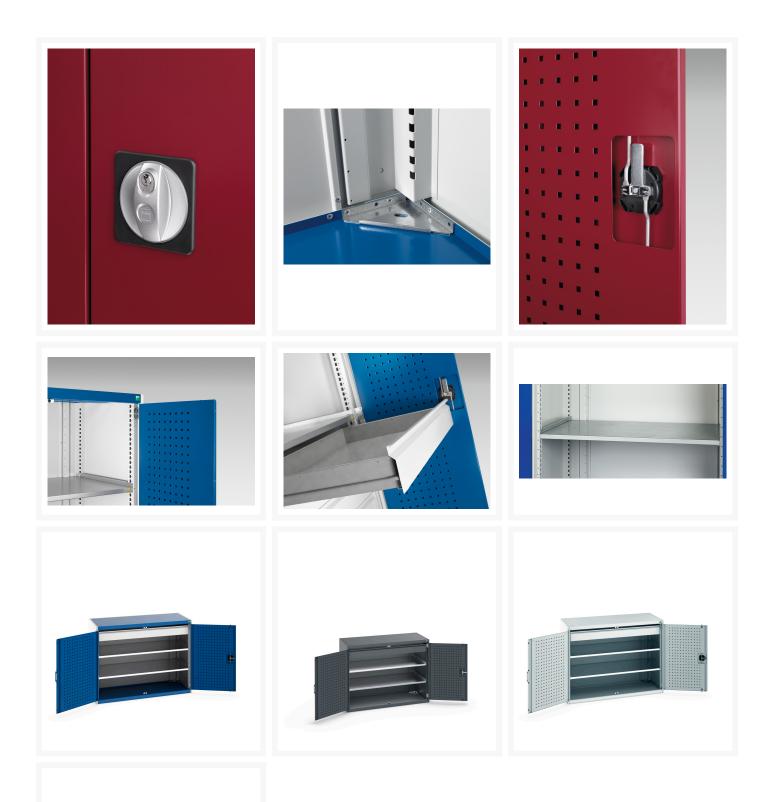

#### **Product Images**

## **Product Options**

| Colour: | Anthracite grey / Anthracite grey |
|---------|-----------------------------------|
|         | Light grey / Anthracite grey      |
|         | Light grey / Gentian blue         |
|         | Light grey / Light grey           |
|         | Light grey / Crimson red          |