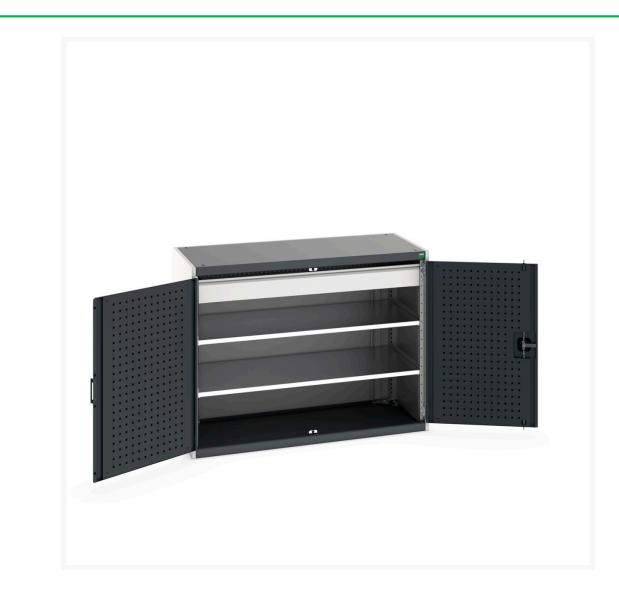

#### **Short Description**

cubio cupboard with perfo doors, 2 shelves, 1 drawer WxDxH: 1300x650x1000mm

### **Additional Information**

| Drawer type                  | Internal               |
|------------------------------|------------------------|
| Drawer load capacity         | 75 kg                  |
| Drawer height 1              | 125mm                  |
| Drawer 1 Internal Dimensions | 1175mm x 525mm x 105mm |
| Drawer 2 Internal Dimensions | 1175mm x 525mm x 105mm |
| Door type                    | Perfo                  |
| Shelf load capacity          | 160kg                  |
| Width                        | 1300                   |
| Depth                        | 650                    |
| Height                       | 1000                   |
| Customs tariff number        | 94032080               |
| Product material             | Sheet steel            |
| Product surface              | Powder coated          |